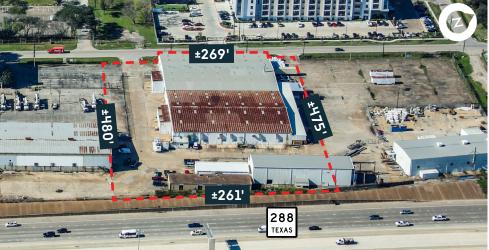

## **Property Highlights**

- + 3 Buildings Totaling: ±62,290 SF
  - ±52,570 SF Grade Level Metal WH
  - ±5,720 SF Office Bldg
  - ±4,000 SF WH Crane Area
- + 10 Grade Level OHD's
- + Dock-high platform
- + City of Houston Utilities