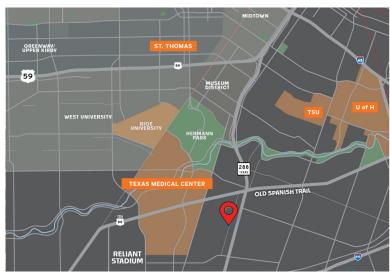

- + Less than 1 mile from TMC Helix Park
- + South of Hines' Levitt Green life science ecosystem
- + Seller Financing available to qualified purchasers
- + Sale Price: \$8,500,000.00