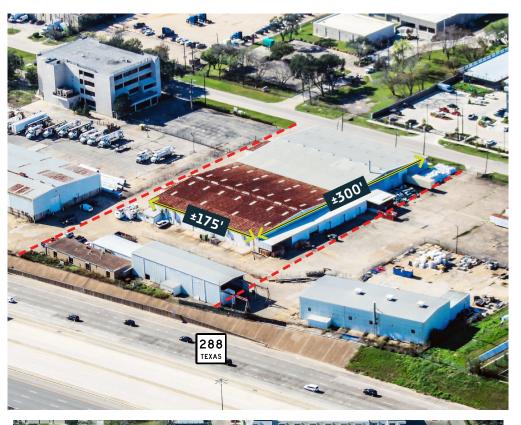

## **Property Highlights**

- + 3 Buildings Totaling: ±62,290 SF
  - ±52,570 SF Grade Level Metal WH
  - ±5,720 SF Office Bldg
  - ±4,000 SF WH Crane Area
- + 10 Grade Level OHD's
- + Dock-high platform
- + City of Houston Utilities