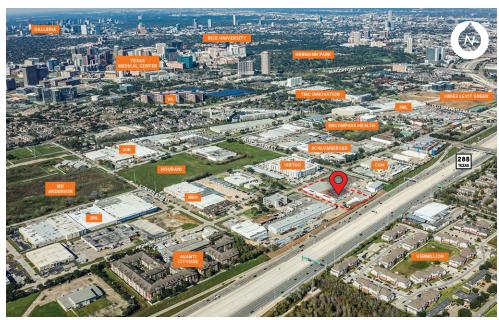

- + Less than 1 mile from TMC Helix Park
- + South of Hines' Levitt Green life science ecosystem
- + Seller Financing available to qualified purchasers
- + Sale Price: \$8,500,000.00