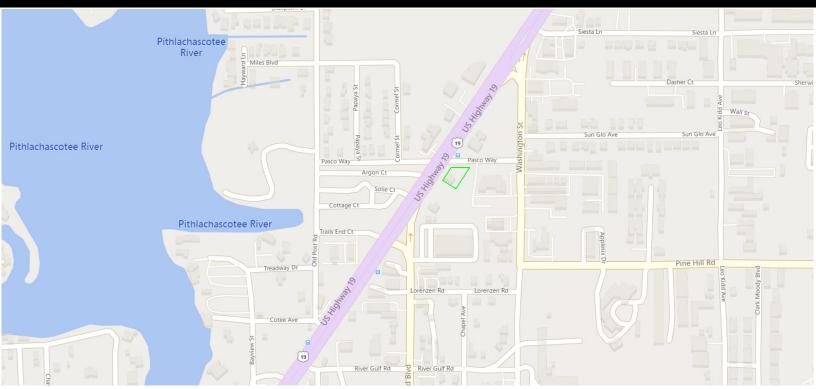

# FOR SALE \$649,000

This prime commercial retail/office building, situated on a highly visible corner lot with frontage on US Highway 19 and Pasco Way, offers an excellent opportunity for businesses seeking maximum exposure. The 2,160 square feet of versatile space is fully furnished, equipped with both an interior and exterior security system, and is move-in ready, making it ideal for retail operations or professional offices. The property features an on-site billboard sign, as well as a paved parking lot to accommodate customers and staff.

## COMMERCIAL RETAIL/OFFICE BUILDING 8106 U.S. HWY 19, PORT RICHEY, FL 34668