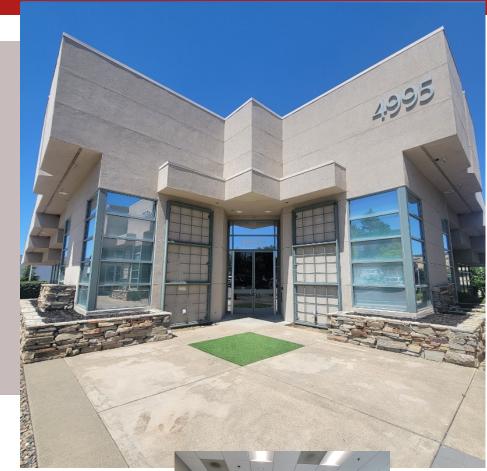

# **4995 Golden Foothill Parkway**

# EL DORADO HILLS, CA 95762

Freestanding El Dorado Hills Office Building

> FOR SALE or LEASE

# Highlights

- +/- 8,004 SF Building/ APN 117-110-001,
  +/- 8,004 SF Divisible Space to Lease
- · Investor or Owner User Opportunity Identity Building;
- Central Visible Location Immediate Access to Town Center & Highway 50;
- Abundant Reciprocal Dedicated Parking, R & D Zoning Allows Multitude of Uses;
- Quality Construction With Extensive Renovations Well Maintained Property - Newer AC Unit;
- Among Nicest Build Outs in EDH Business Park;
- Please Direct Tour Requests or Any Questions to the Listing Team.