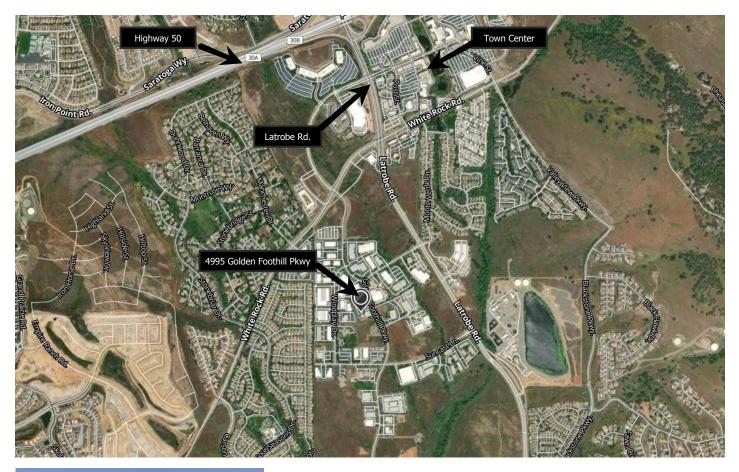

# AERIAL MAP

4995 GOLDEN FOOTHILL PARKWAY

KW COMMERCIAL | ROSEVILLE 548 Gibson Drive Roseville, CA 95678 DRE #01272617

Each Office Independently Owned and Operated

# LOCATION MAPS

4995 GOLDEN FOOTHILL PARKWAY

All materials and information received or derived from KW Commercial its directors, officers, agents, advisors, affiliates and/or any third party sources are provided without representation or warranty as to completeness, veracity, or accuracy, condition of the property, compliance or lack of compliance with applicable governmental requirements, developability or suitability, financial performance of the property, projected financial performance of the property for any party's intended use or any and all other matters.