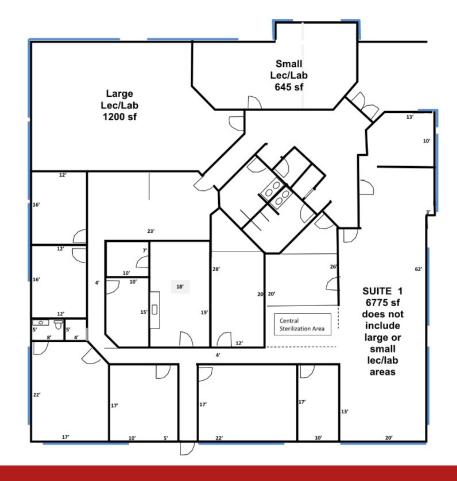

# **FLOOR PLAN**

4995 GOLDEN FOOTHILL PARKWAY

KW COMMERCIAL | ROSEVILLE 548 Gibson Drive Roseville, CA 95678 DRE #01272617