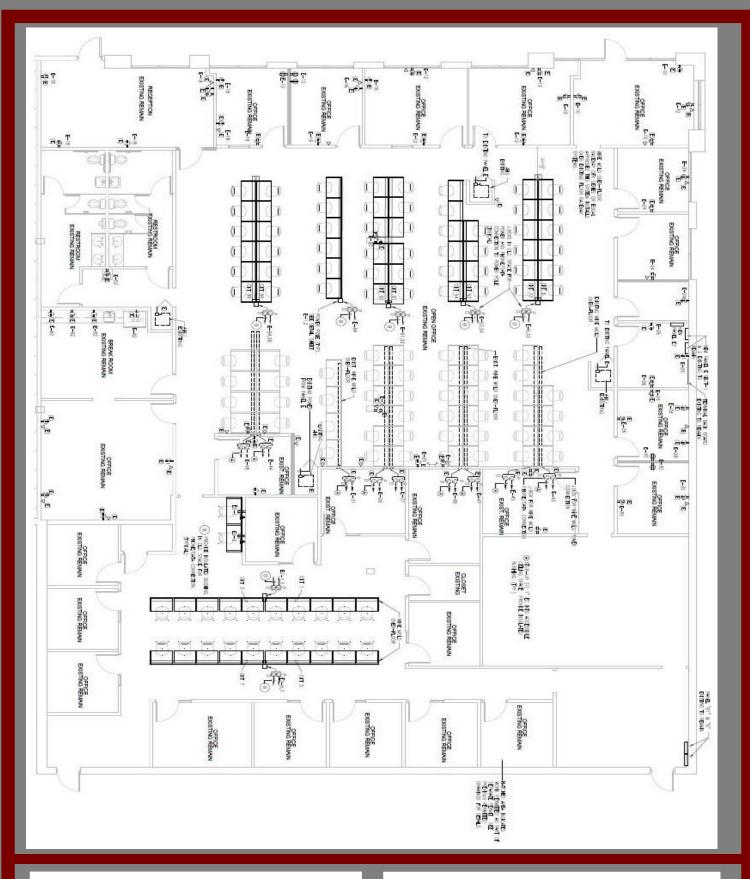

### **Property Features**

- 9,900 SF Total
- +/-9,900 SF Office
- 18' Clear Ceilings
- Year Built: 2000
- Excellent Location: ¼ mile SW of
  Palmetto Expressway & Red Road
- One rear loaded overhead door, some office can be demolished if needed.
- \$13.95 PSF, IG Rent