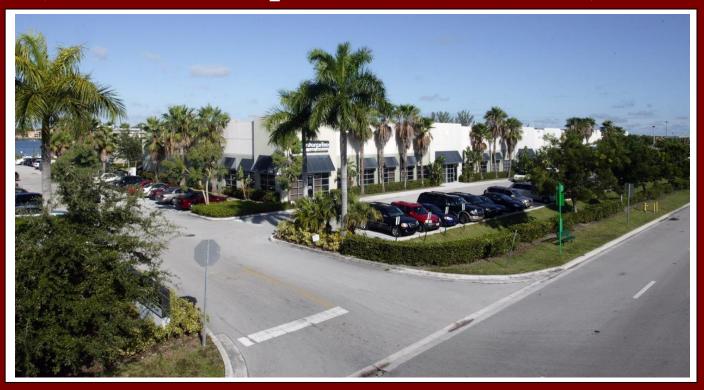

## 9,900 SF Flex Space – Miami Lakes, FL

### 16250 NW 59th Avenue Suite 208, Miami Lakes, FL 33014

### **Property Features**

- 9,900 SF Total
- +/-9,900 SF Office
- 18' Clear Ceilings
- Year Built: 2000
- Excellent Location: ¼ mile SW of
  Palmetto Expressway & Red Road
- One rear loaded overhead door, some office can be demolished if needed.
- \$13.95 PSF, IG Rent