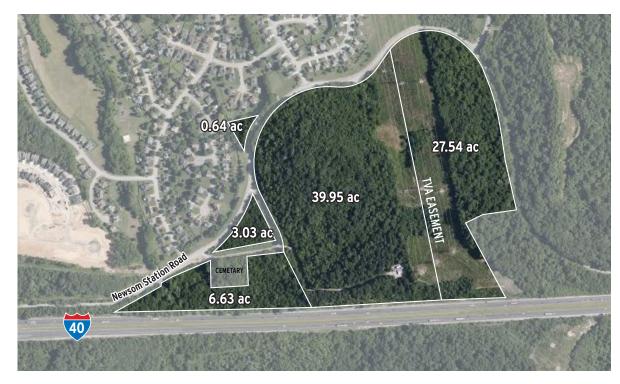

## **OVERVIEW**

| LOCATION   | Newsom Station Road at McCrory Lane/I-40 Exit |
|------------|-----------------------------------------------|
| TOTAL SIZE | 77.79 Acres                                   |
| ZONING     | See table below                               |

| NOTES                                                        | PARCEL/TAX ID   | ZONED | ACRES |
|--------------------------------------------------------------|-----------------|-------|-------|
|                                                              |                 |       |       |
| Triangular shaped tract.                                     | 126-00-0-146.00 | RS15  | 0.64  |
| Triangular tract with public roadway surrounding.            | 140-00-0-005.00 | RS20  | 3.03  |
| Between Newsom Station and I-40.<br>Wraps around a Cemetary. | 140-00-0-006.00 | Ar2a  | 6.63  |
| Portion in TVA easement.<br>Developable ridgelines.          | 126-00-0-069.00 | Ar2a  | 39.95 |
| Portion in TVA easement.<br>Developable ridgelines.          | 126-00-0-079.00 | R80   | 27.54 |