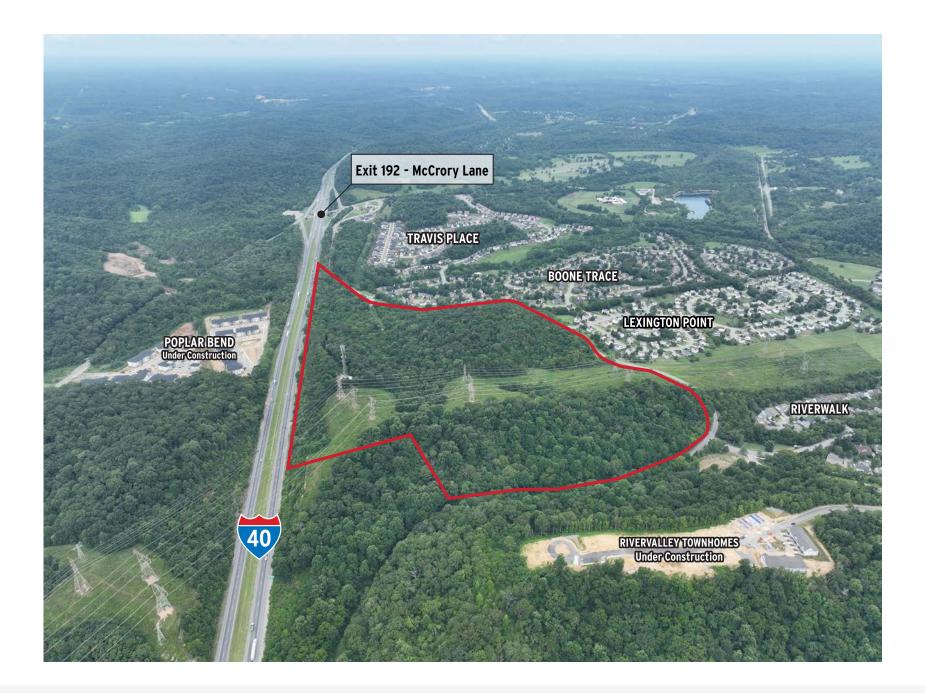

- Potential to accommodate townhome development
- Ridgelines offer spectacular views
- Direct access from Exit 192 (McCrory Lane) on I-40
- Located in Davidson County
- Less than 20 minutes from downtown Nashville
- Less than 5 minutes from One Bellevue Place