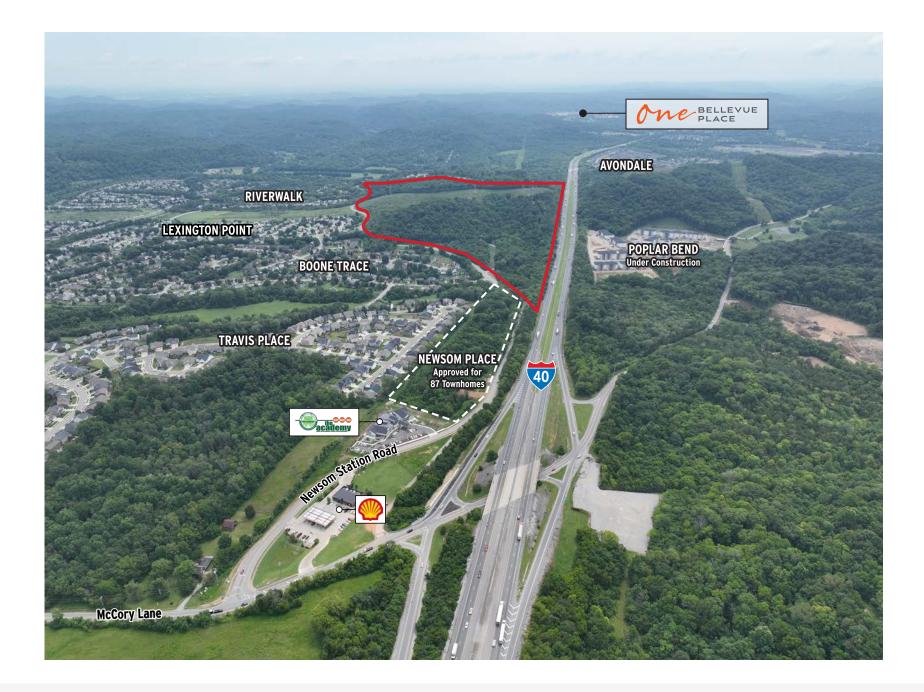

- Potential to accommodate townhome development
- Ridgelines offer spectacular views
- Direct access from Exit 192 (McCrory Lane) on I-40
- Located in Davidson County
- Less than 20 minutes from downtown Nashville
- Less than 5 minutes from One Bellevue Place