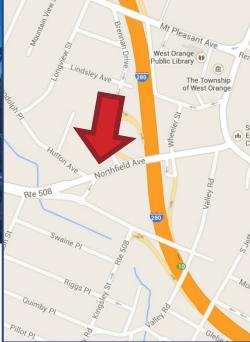

### **Building Features:**

- Ribbon glass exterior windows
- Parking ratio of 6 spots per 1,000 sq. ft.
- Growth potential within the building
- Renovated common hallways and bathrooms
- Complete elevator modernization
- Located directly off of Route 280 exits and near Parkway
- Public transportation stop in front of building