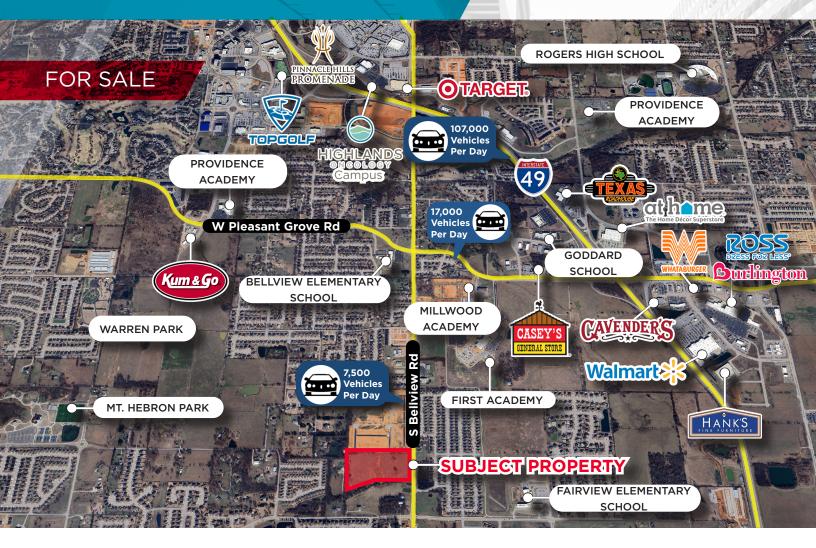

# LAND HIGHLIGHTS

- Asking Price: \$4,000,000
- 20.34 +/- Acres
- Zoning: N-R
- South of prominent Pinnacle Hills area of Rogers
- High traffic counts on S Bellview Road (7,500 VPD) and W Pleasant Grove Rd (17,000 VPD)
- Prime land for multi-family, residential, townhome development
- Planned Cottage Development; Plans available upon request
- Surrounded by new and planned residential neighborhoods

# AERIAL S BELLVIEW RD | ROGERS, AR

SITE PLAN S BELLVIEW RD | ROGERS, AR

æ

Project Information // Site Plan