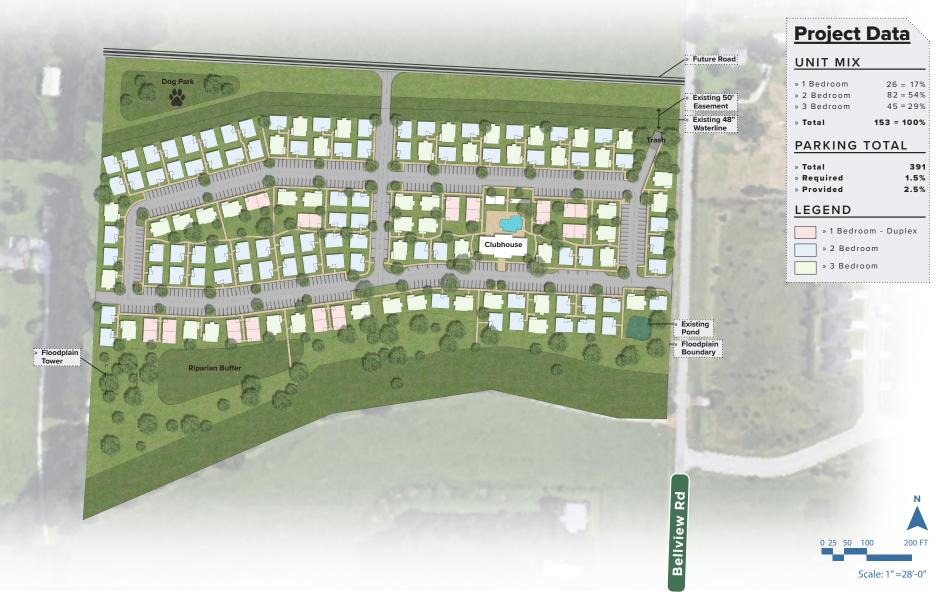

# AERIAL S BELLVIEW RD | ROGERS, AR

SITE PLAN S BELLVIEW RD | ROGERS, AR

æ

Project Information // Site Plan

### PROPOSED COTTAGE STYLE DEVELOPMENT

S BELLVIEW RD | ROGERS, AR

Left Elevation

**Right Elevation** 

CUSHMAN & WAKEFIELD

Metal Roofing

Facade: Fiber Cement

Brick