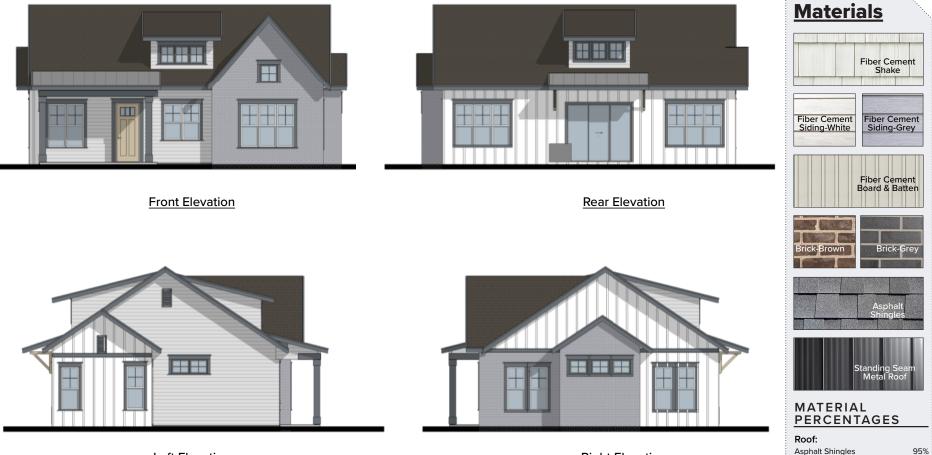

### PROPOSED COTTAGE STYLE DEVELOPMENT

S BELLVIEW RD | ROGERS, AR

Left Elevation

**Right Elevation** 

CUSHMAN & WAKEFIELD

Metal Roofing

Facade: Fiber Cement

Brick

5%

95%

5%

Scale: 1/8" = 1'-0"

Sage