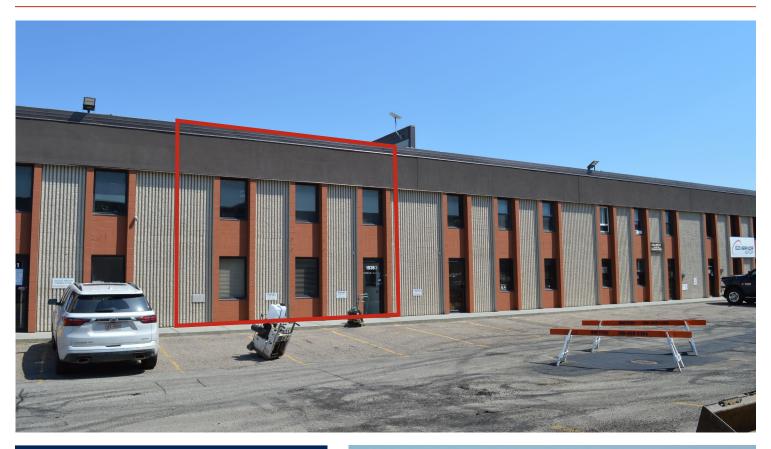

### **HIGHLIGHTS**

- 4,313 sq ft ± two-storey commercial office condo with rear warehouse space
- · Located just off 118 Avenue & 156 Street
- · Fully paved marshalling area
- · Excellent access to major thoroughfares

## **Property Information**

MUNICIPAL ADDRESS 15363 117 Avenue NW,

Edmonton, AB

**LEGAL DESCRIPTION** Condo Plan: 792245; Unit: 5

ZONING IH (<u>Heavy Industrial</u>)

NEIGHBOURHOOD Garside Industrial

YEAR BUILT 1978

**SIZE** 

 MAIN FLOOR
 2,313 sq ft ±

 2ND FLOOR
 2,000 sq ft ±

 TOTAL AREA
 4,313 sq ft ±

**MEZZANINE** 313 sq ft  $\pm$  (not incl in total sq ft)

PARKING 3 designated stalls (plus

parking in the rear)

POWER 225 Amps/240 Volts, 3 Phase,