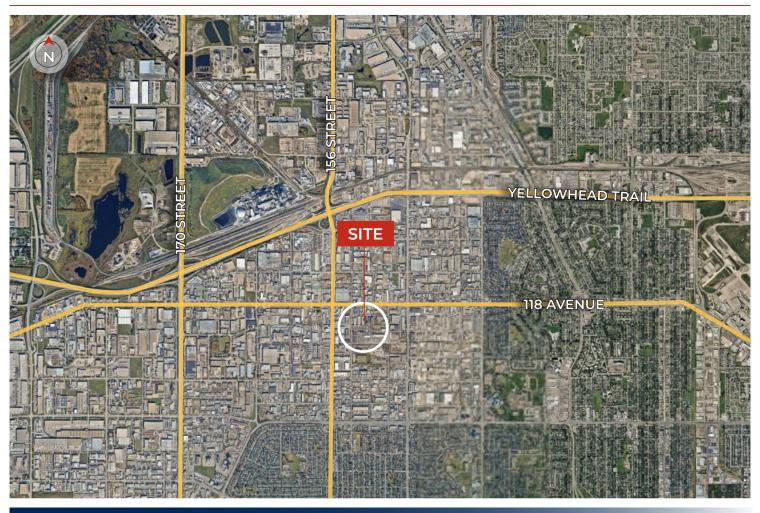

### **HIGHLIGHTS**

- 4,313 sq ft ± two-storey commercial office condo with rear warehouse space
- · Located just off 118 Avenue & 156 Street
- · Fully paved marshalling area
- · Excellent access to major thoroughfares

## **Property Information**

MUNICIPAL ADDRESS 15363 117 Avenue NW,

Edmonton, AB

**LEGAL DESCRIPTION** Condo Plan: 792245; Unit: 5

ZONING IH (<u>Heavy Industrial</u>)

NEIGHBOURHOOD Garside Industrial

YEAR BUILT 1978