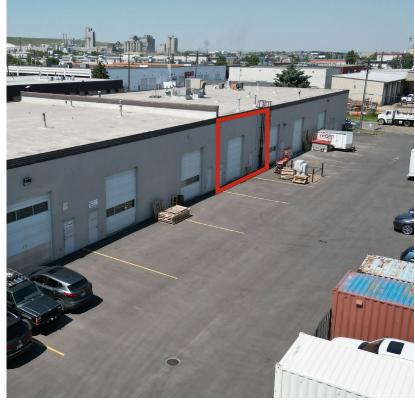

### **HIGHLIGHTS**

- 4,313 sq ft ± two-storey commercial office condo with rear warehouse space
- · Located just off 118 Avenue & 156 Street
- · Fully paved marshalling area
- · Excellent access to major thoroughfares

## **Property Information**

MUNICIPAL ADDRESS 15363 117 Avenue NW,

Edmonton, AB

**LEGAL DESCRIPTION** Condo Plan: 792245; Unit: 5

ZONING IH (<u>Heavy Industrial</u>)

NEIGHBOURHOOD Garside Industrial

YEAR BUILT 1978

**SIZE** 

 MAIN FLOOR
 2,313 sq ft ±

 2ND FLOOR
 2,000 sq ft ±

 TOTAL AREA
 4,313 sq ft ±

**MEZZANINE** 313 sq ft  $\pm$  (not incl in total sq ft)

PARKING 3 designated stalls (plus

parking in the rear)

POWER 225 Amps/240 Volts, 3 Phase,