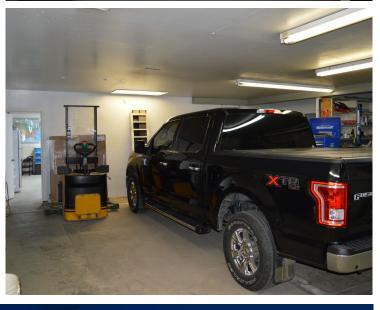

#### Main Floor:

- Vestible
- 3 offices
- · Reception area
- · 2 washrooms
- Kitchen
- Warehouse
- Storage room