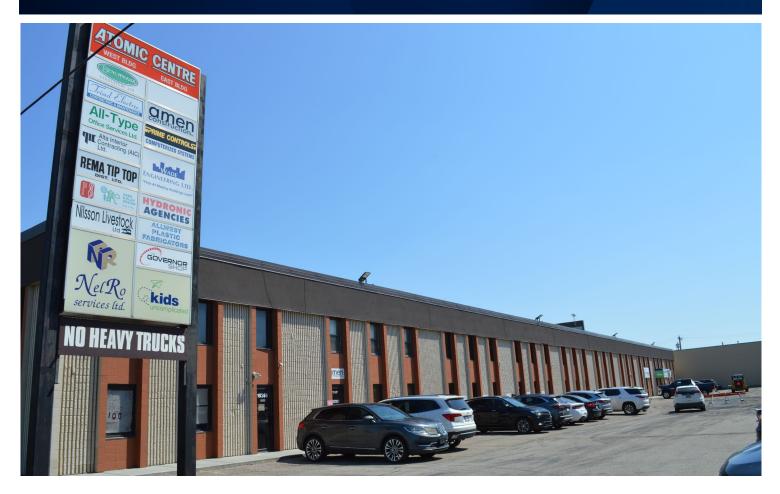

## ATOMIC CENTRE OFFICE/WAREHOUSE CONDO

15363 117 Avenue NW, Edmonton, AB

### **HIGHLIGHTS**

- 4,313 sq ft ± two-storey commercial office condo with rear warehouse space
- · Located just off 118 Avenue & 156 Street
- · Fully paved marshalling area
- · Excellent access to major thoroughfares

## **Property Information**

MUNICIPAL ADDRESS 15363 117 Avenue NW,

Edmonton, AB

**LEGAL DESCRIPTION** Condo Plan: 792245; Unit: 5

ZONING IH (<u>Heavy Industrial</u>)

NEIGHBOURHOOD Garside Industrial

YEAR BUILT 1978