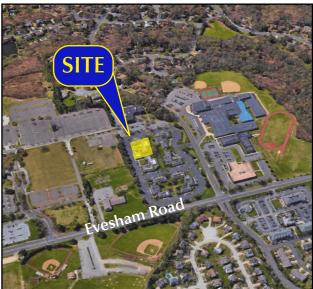

### 2301 E. Evesham Road, Suite 407, Voorhees, NJ

Property Description: Size: Condo Fee: Taxes: Sale Price: Comments: Medical Office Condo 1,021 +/- SF \$316.33 +/-month \$4,105.30 (2025) \$149,000.00

- Ideal for all medical or professional use
- Cathedral ceiling in reception and waiting room area, lab area and five offices.
- Ample parking
- Easy access and central location to Cherry Hill, Voorhees and Marlton