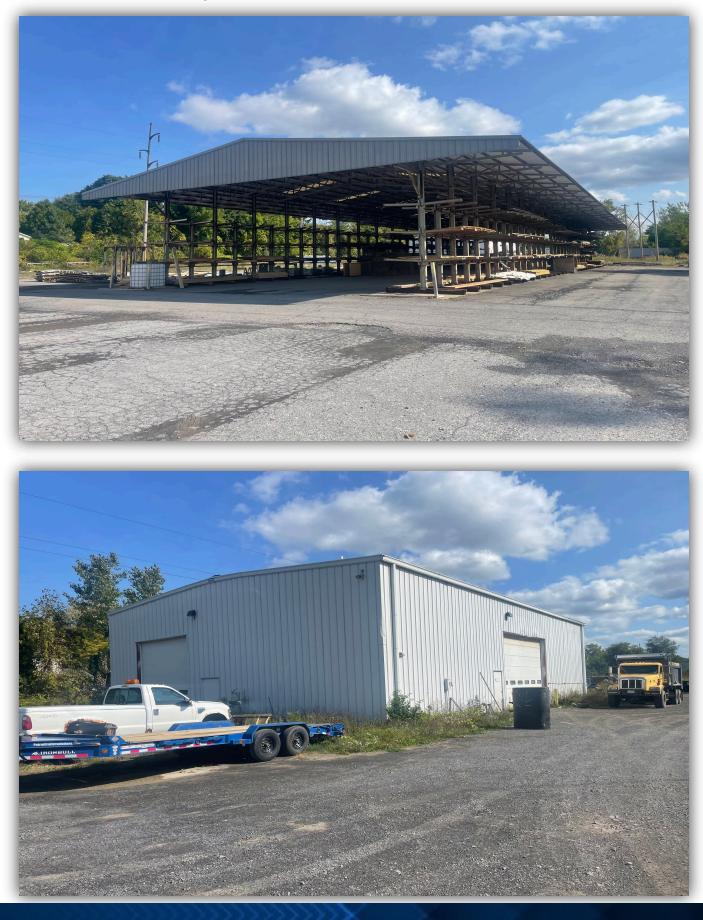

#### PROPERTY DETAILS

| Building SF: | 40,000 |
|--------------|--------|
| Lot Size:    | 4.86   |
| Zoning:      | CB     |
| Year Built:  | 1963   |

**PROPERTY SUMMARY** 

40,000 SF of divisible industrial space, sitting on 4.86 acres in East Syracuse, NY.