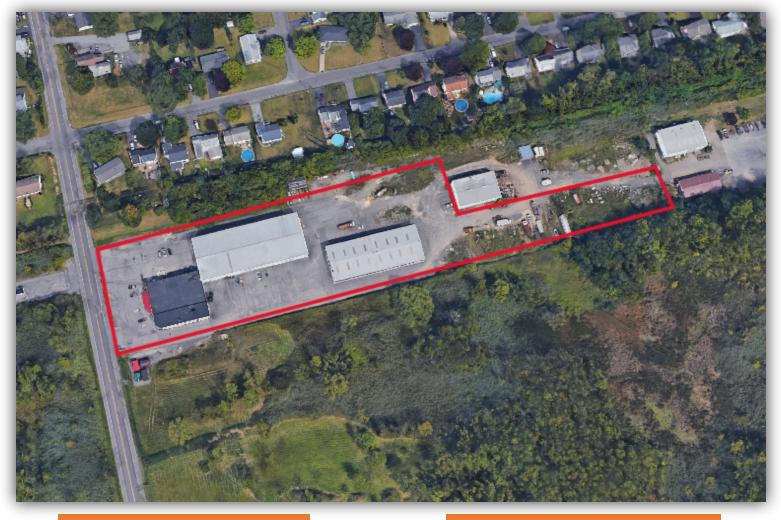

#### PROPERTY DETAILS

| Building SF: | 40,000 |
|--------------|--------|
| Lot Size:    | 4.86   |
| Zoning:      | CB     |
| Year Built:  | 1963   |

**PROPERTY SUMMARY** 

40,000 SF of divisible industrial space, sitting on 4.86 acres in East Syracuse, NY.

#### 5912 N Burdick St, East Syracuse, NY 13057-9560