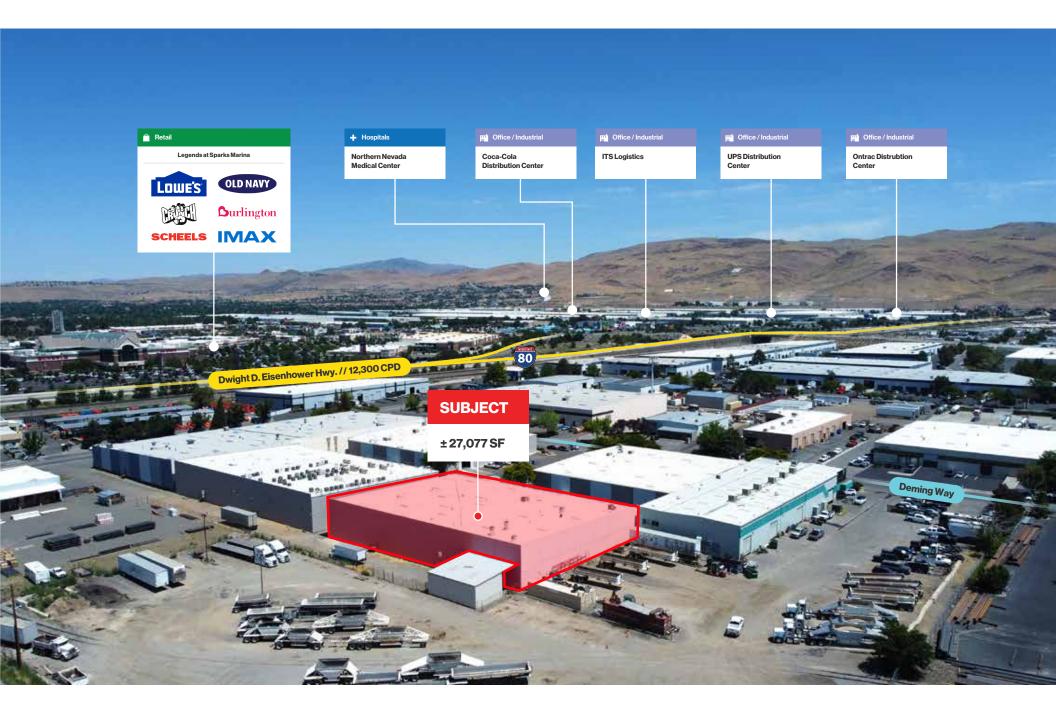

### **Property Highlights**

- ± 27,077 SF warehouse in Sparks industrial submarket
- Owner-user opportunity
- Concrete tilt-up construction
- 20' clear height throughout with private office and restroom buildouts in place
- Three (3) 10' x 9' dock-high doors
- 1-mile to I-80/Sparks Blvd. interchange

- 400 Amp, 277/480V, 3-phase, 4-wire power
- Shared parking with in-place REA
- Zoned I (Industrial)
- Recent improvements include new roof, roll-up doors, lighting, paint, and parking lot
- Can be demised to accommodate two (2) tenants