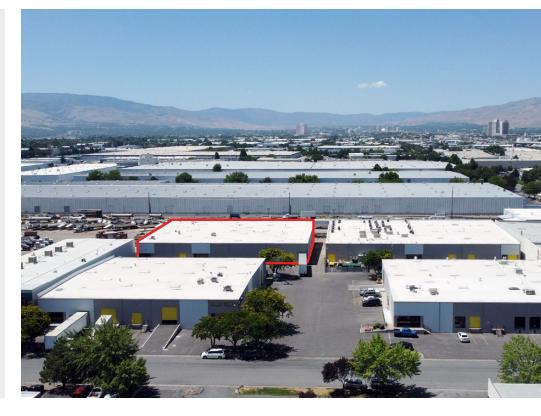

Concrete tilt-up construction
- 20' clear height throughout with private office and restroom buildouts in place
- Three (3) 10' x 9' dock-high doors
- 1-mile to I-80/Sparks Blvd. interchange

- 400 Amp, 277/480V, 3-phase, 4-wire power
- Shared parking with in-place REA
- Zoned I (Industrial)
- Recent improvements include new roof, roll-up doors, lighting, paint, and parking lot
- Can be demised to accommodate two (2) tenants

### Demographics

|                                  | 1-mile   | 3-mile   | 5-mile   |
|----------------------------------|----------|----------|----------|
| 2024<br>Population               | 4,183    | 66,081   | 186,228  |
| 2024 Average<br>Household Income | \$79,679 | \$93,026 | \$85,761 |
| 2024 Total<br>Households         | 2,180    | 26,676   | 75,814   |





**3D** Aerial





z <



## LOGIC Commercial Real Estate Specializing in Brokerage and Receivership Services





Join our email list and connect with us on LinkedIn

The information herein was obtained from sources deemed reliable; however LOGIC Commercial Real Estate makes no guarantees, warranties or representation as to the completeness or accuracy thereof.

For inquiries please reach out to our team.

lan Cochran, CCIM

Partner 775.225.0826 icochran@logicCRE.com B.0145434.LLC **Greg Ruzzine, CCIM** 

Partner 775.450.5779 gruzzine@logicCRE.com BS.0145435 Sam Meredith

Senior Associate 775.737.2939 smeredith@logicCRE.com S.0189257