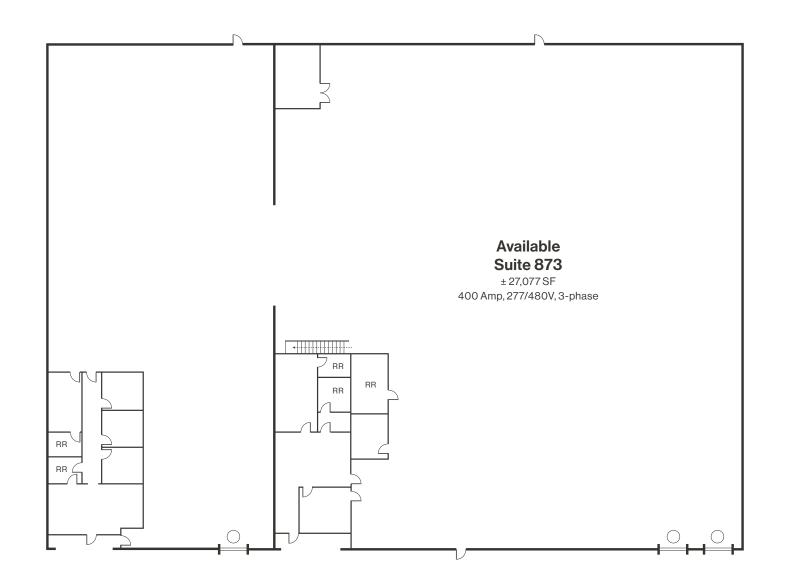

### **Property Highlights**

- ± 27,077 SF warehouse in Sparks industrial submarket
- Owner-user opportunity
- Concrete tilt-up construction
- 20' clear height throughout with private office and restroom buildouts in place
- Three (3) 10' x 9' dock-high doors
- 1-mile to I-80/Sparks Blvd. interchange

- 400 Amp, 277/480V, 3-phase, 4-wire power
- Shared parking with in-place REA
- Zoned I (Industrial)
- Recent improvements include new roof, roll-up doors, lighting, paint, and parking lot
- Can be demised to accommodate two (2) tenants