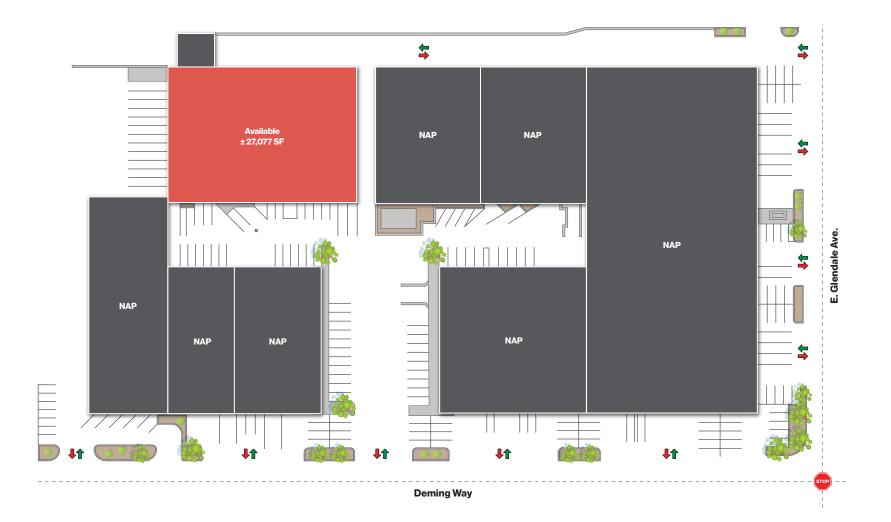

### **Property Highlights**

- ± 27,077 SF warehouse in Sparks industrial submarket
- Owner-user opportunity
- Concrete tilt-up construction
- 20' clear height throughout with private office and restroom buildouts in place
- Three (3) 10' x 9' dock-high doors
- 1-mile to I-80/Sparks Blvd. interchange

- 400 Amp, 277/480V, 3-phase, 4-wire power
- Shared parking with in-place REA
- Zoned I (Industrial)
- Recent improvements include new roof, roll-up doors, lighting, paint, and parking lot
- Can be demised to accommodate two (2) tenants