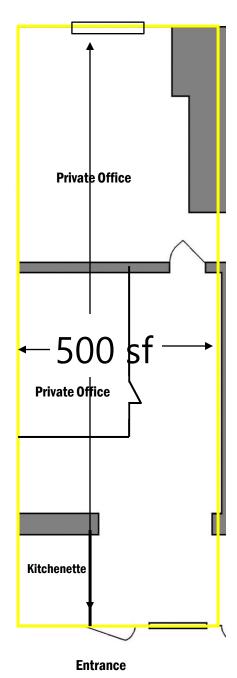

## **AVAILABLE FOR LEASE**

500 Square Foot Retail/Commercial Space

LEASE: \$29.00 PER SQUARE FOOT / \$1,208.00 Per Month **All Inclusive**Owner pays taxes, ins., water, sewer, landscaping, snow removal, common maint., condo fees, electric & heat!

## Floor Plan

**Note: Not To Scale** 