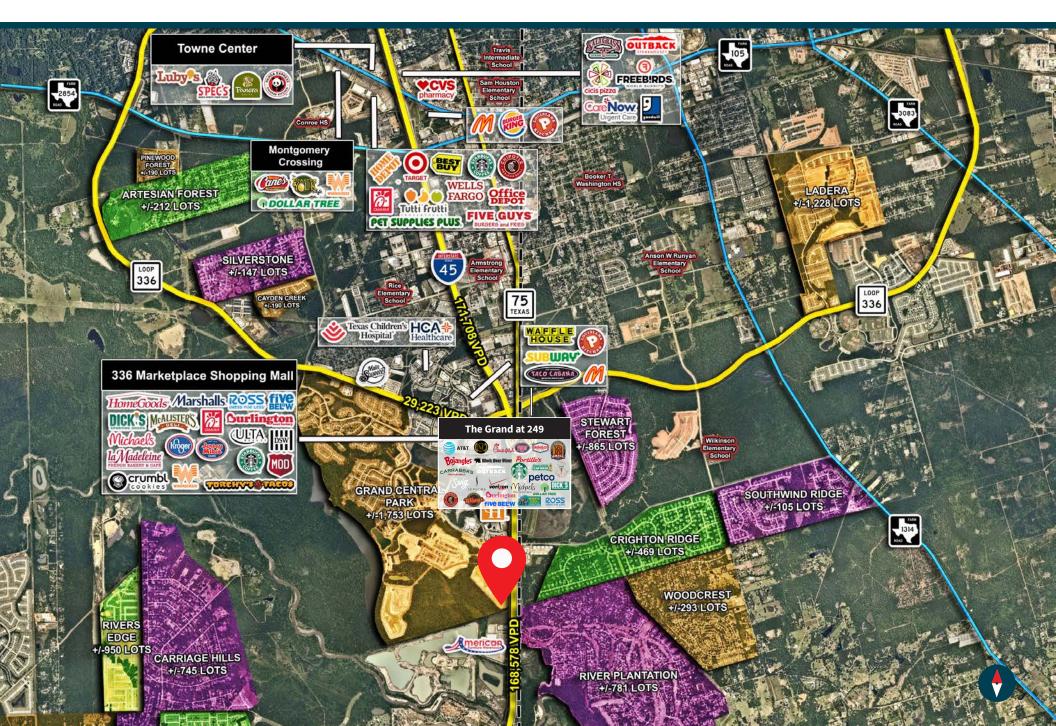

# PAD SITES FOR LEASE



I-45 and City Central Pkwy Conroe, TX 77304

NORTH FREEWAY FRONTAGE PADS AVAILABLE FOR GROUND LEASE. LOCATED AT THE ENTRANCE OF GRAND CENTRAL PARK'S CITY CENTRAL!



### SITE FEATURES

#### **Property Description**

- 2 Potential pad sites available surrounding future La-Z-Boy building
- At the entrance to Grand Central Park's City Central, a 2,046acre Master Planned Community
- Approx. 1,530.3' Frontage along I-45
- · Located in between The Woodlands and Conroe
- Contact brokers for more information



#### **Opportunity Highlights**













# POTENTIAL SITE PLAN



## POTENTIAL SITE PLAN



## TRADE AREA AERIAL



# **CONTACT**

#### **Mark Raines**

Executive Vice President - Managing Director +1 713 888 4037 mark.raines@jll.com

#### **Meredith Bretting**

Associate +1 713 425 1850 meredith.bretting@jll.com



Although information has been obtained from sources deemed reliable, JLL does not make any guarantees, warranties or representations, express or implied, as to the completeness or accuracy as to the information contained herein. Any projections, opinions, assumptions or estimates used are for example only. There may be differences between projected and actual results, and those differences may be material. JLL does not accept any liability any loss or damage suffered by any party resulting from reliance on this information. If the recipient of this information has signed a confidentiality