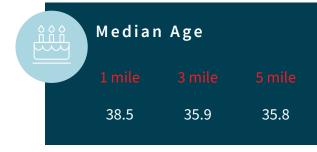

#### **Property Description**

- 2 Potential pad sites available surrounding future La-Z-Boy building
- At the entrance to Grand Central Park's City Central, a 2,046acre Master Planned Community
- Approx. 1,530.3' Frontage along I-45
- · Located in between The Woodlands and Conroe
- Contact brokers for more information