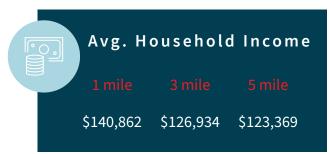

#### **Property Description**

- 2 Potential pad sites available surrounding future La-Z-Boy building
- At the entrance to Grand Central Park's City Central, a 2,046acre Master Planned Community
- Approx. 1,530.3' Frontage along I-45
- · Located in between The Woodlands and Conroe
- Contact brokers for more information