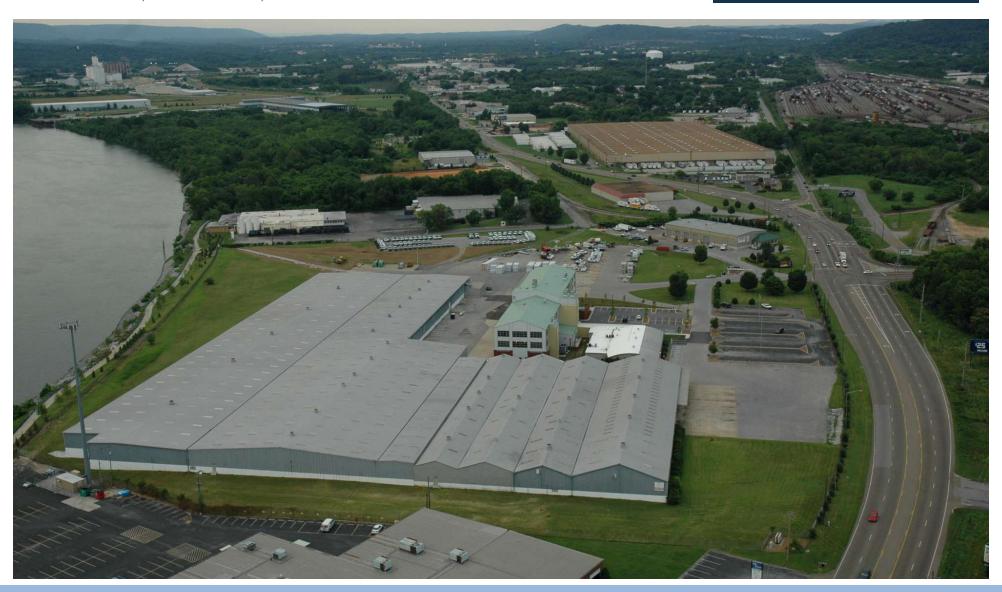

#### PROPERTY OVERVIEW

This fully sprinklered building is ideal for storage, fulfillment, and similar operations. It features a rail pit, sixteen dock doors, two drive-in doors, 30' clear height, and wide column spacing. Outside, there is a large gated area suitable for trailer parking or additional storage.

We have up to  $\pm 200,000$  square feet available, with spaces ranging from 9,600 to 200,000 square feet. The lease rate is \$6 NNN, and flexible timing is offered, as the property is slated for future mixed-use development.

#### LOCATION OVERVIEW

Located just minutes from downtown Chattanooga on Riverside Drive, this industrial corridor offers convenient access to Hwy 143, I-24, and I-75.

This property is less than a two-hour drive from major cities like Atlanta, Birmingham, and Nashville, as well as several key ports.