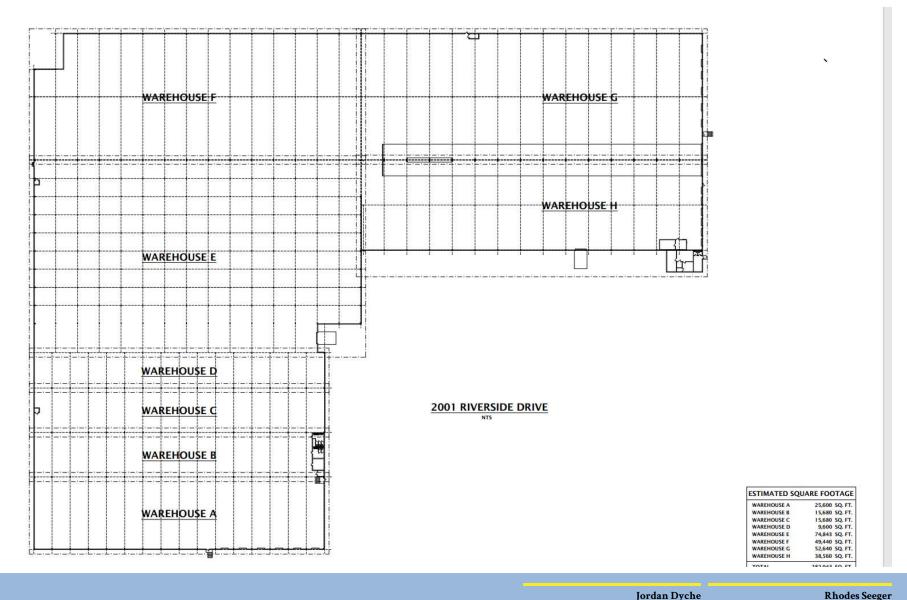

We have up to  $\pm 200,000$  square feet available, with spaces ranging from 9,600 to 200,000 square feet. The lease rate is \$6 NNN, and flexible timing is offered, as the property is slated for future mixed-use development.

Available spaces: A, B, C, D, E, and F.

### Floorplan

Jordan Dyche

Sales Associate 770.862.0726

Vice President 706.854.6723

2001 RIVERSIDE DR, CHATTANOOGA, TN 37406