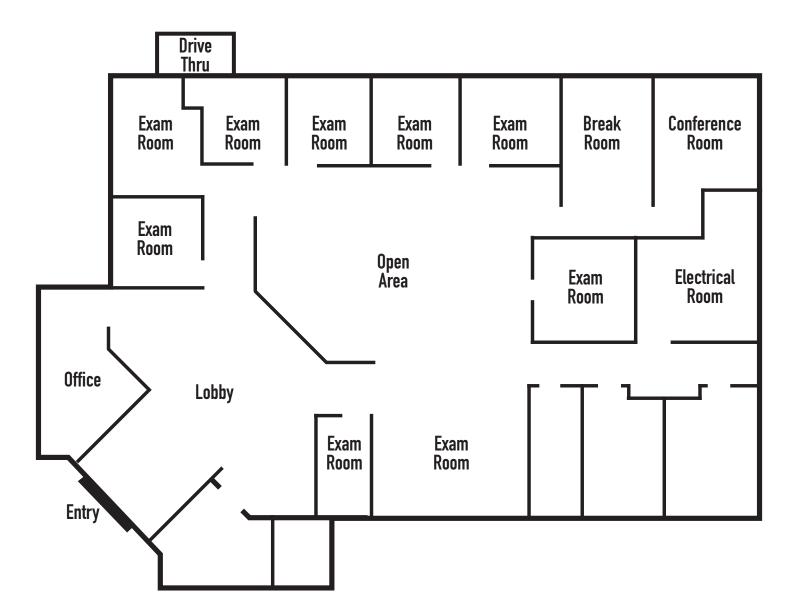

</u> | 3 MILE    | 5 MILE    |
|---------------------------|---------------|-----------|-----------|
| 2023 Population:          | 9,299         | 80,137    | 253,779   |
| 2028 Population:          | 9,975         | 84,811    | 264,574   |
| 2023 Total Households:    | 2,824         | 25,671    | 86,075    |
| Average Household Income: | \$147,028     | \$150,053 | \$132,324 |
|                           |               |           |           |

# INTERIOR PHOTOS

### 4828 S. VAL VISTA DRIVE GILBERT, AZ



The information presented here is deemed to be accurate, but it has not been independently verified. We make no guarantees, warranty or representation. It is your responsibility to independently confirm accuracy and completeness. CRE8 is independently owned and operated.

# FLOORPLAN



# AERIAL OVERVIEW

### 4828 S. VAL VISTA DRIVE GILBERT, AZ





For Additional details contact the team by phone at: (602) 888. CRE8 or by email: Lindsey@CRE8Advisors.com