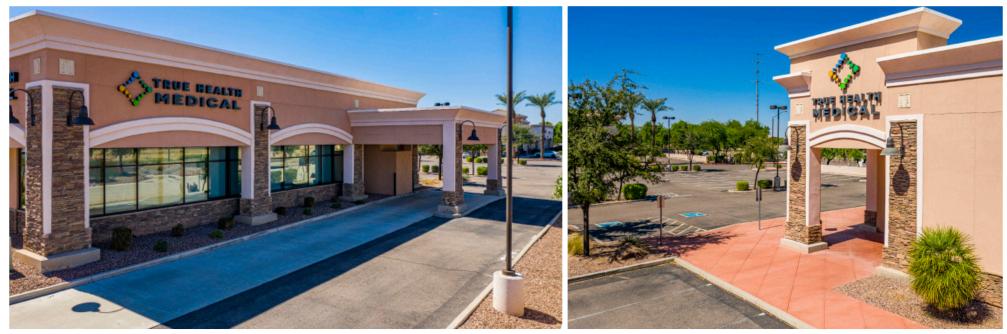

# PROPERTY SUMMARY

### 4828 S. VAL VISTA DRIVE GILBERT, AZ

#### PROPERTY OVERVIEW

- Fully built out retail medical building for lease
- Drive-thru opportunity
- Completely remodeled for a medical office use in 2021
- Located on the hard corner at Val Vista Drive (19,259 CPD) & Queen Creek Road
- (16,635 CPD), just 2 miles from Loop 202 Freeway
- Huge growth area with the surrounding intersection quickly developing
- Excellent demographics with more than 253,000 people within 5 miles and an average household income over \$130,000.