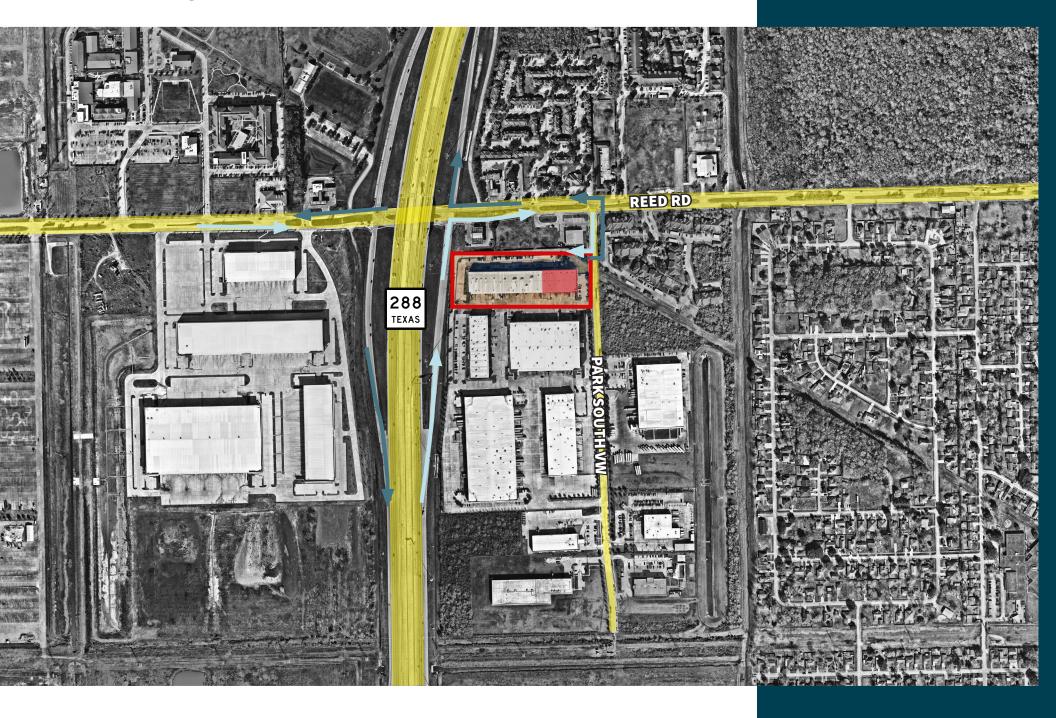

VAILABLE SPACE | ±18,280 - ±36,551 SF (divisible)       | SPRINKLER     | ESFR                            |            | <ul> <li>±50 Parking Spaces         Available     </li> </ul> |
| CLEAR HEIGHT             | 24'                                    | TERM          | ±5 Years (July 2029 Expiration) |            | Partially Furnished                                           |
| LOADING                  | 10 Dock High Doors<br>2 Drive-In Doors | SUBLEASE RATE | Contact broker for pricing      |            | Separately Metered                                            |
|                          |                                        |               |                                 |            |                                                               |

## **INGRESS/EGRESS**



#### **DRIVE TIMES**