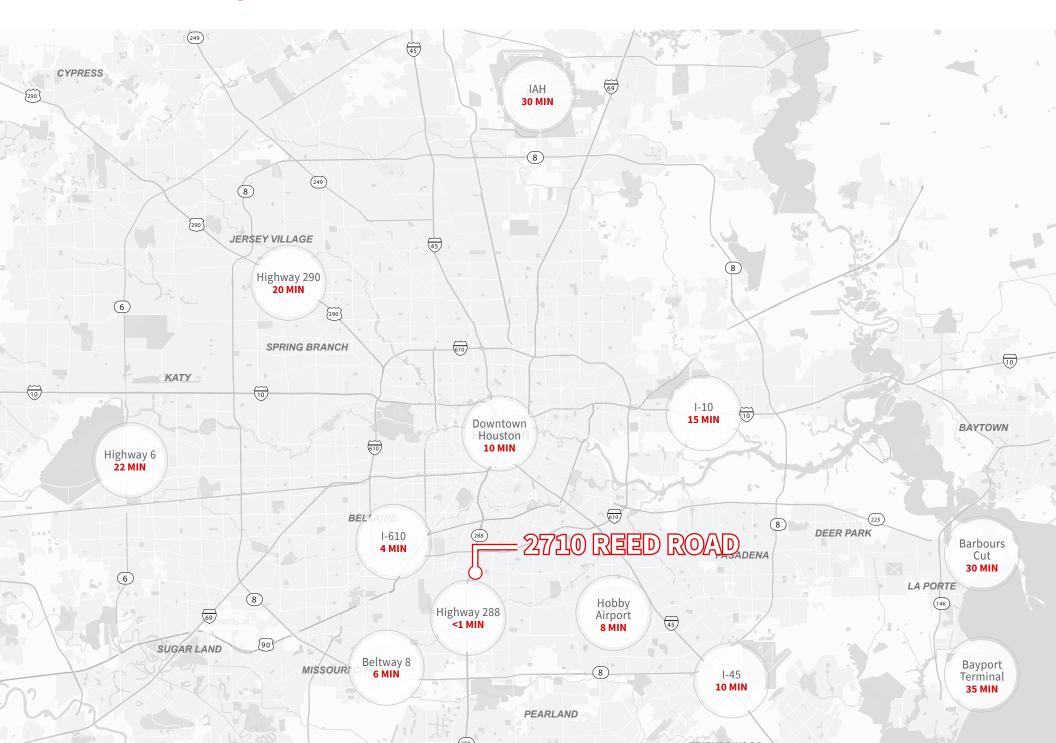

- ±36,551 SF (divisible)       | SPRINKLER     | ESFR                            |            | <ul> <li>±50 Parking Spaces         Available     </li> </ul> |
| CLEAR HEIGHT             | 24'                                    | TERM          | ±5 Years (July 2029 Expiration) |            | Partially Furnished                                           |
| LOADING                  | 10 Dock High Doors<br>2 Drive-In Doors | SUBLEASE RATE | Contact broker for pricing      |            | Separately Metered                                            |
|                          |                                        |               |                                 |            |                                                               |

## **INGRESS/EGRESS**



#### **DRIVE TIMES**