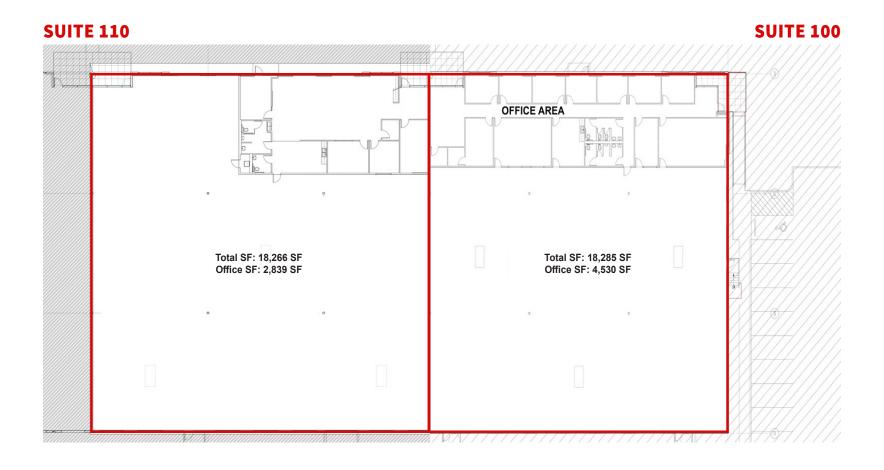

### **PROJECT OVERVIEW**

| ADDRESS                  | 2710 Reed Road<br>Houston, TX 77051    | POWER         | 3P, 480V, 200amp                | HIGHLIGHTS |                                                               |
|--------------------------|----------------------------------------|---------------|---------------------------------|------------|---------------------------------------------------------------|
| TOTAL<br>AVAILABLE SPACE | ±18,280 - ±36,551 SF (divisible)       | SPRINKLER     | ESFR                            |            | <ul> <li>±50 Parking Spaces         Available     </li> </ul> |
| CLEAR HEIGHT             | 24'                                    | TERM          | ±5 Years (July 2029 Expiration) |            | Partially Furnished                                           |
| LOADING                  | 10 Dock High Doors<br>2 Drive-In Doors | SUBLEASE RATE | Contact broker for pricing      |            | Separately Metered                                            |
|                          |                                        |               |                                 |            |                                                               |