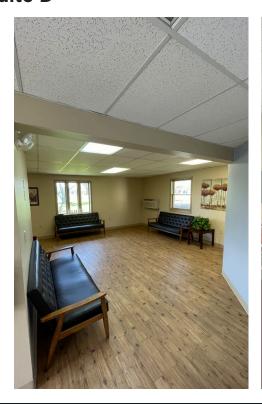

#### **Property Highlights**

- 1,524± SF up to 4,524± SF Available for lease
- Move-in ready medical office space in excellent condition
- Suites feature a waiting room, a large reception area, exam rooms and office space, an employee break room and ADA compliant restrooms
- Abundant parking
- Highly visible to over 20,780 cars per day on Brandt Pike
- Conveniently located less than 1 mile from I-70
- Exterior signage available on the building as well as on monument sign located at entrance of building

### **Photos - Suite B**

**Photos - Suite D** 

ApexCommercialGroup.com