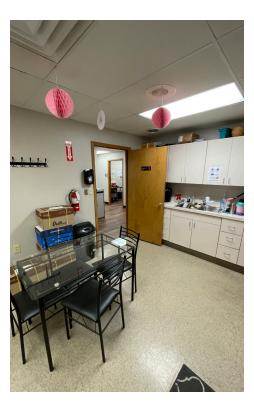

#### **Property Highlights**

- 1,524± SF up to 4,524± SF Available for lease
- Move-in ready medical office space in excellent condition
- Suites feature a waiting room, a large reception area, exam rooms and office space, an employee break room and ADA compliant restrooms
- Abundant parking
- Highly visible to over 20,780 cars per day on Brandt Pike
- Conveniently located less than 1 mile from I-70
- Exterior signage available on the building as well as on monument sign located at entrance of building

### **Photos - Suite B**

**Photos - Suite D** 

ApexCommercialGroup.com