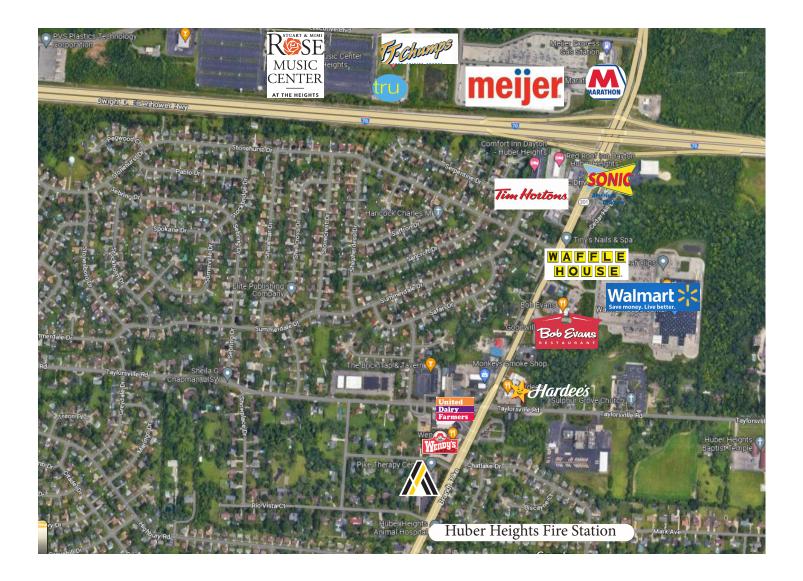

Abundant parking
- Highly visible to over 20,780 cars per day on Brandt Pike
- Conveniently located less than 1 mile from I-70
- Exterior signage available on the building as well as on monument sign located at entrance of building



| Demographics     | 1 Mile | 3 Mile | 5 Mile |
|------------------|--------|--------|--------|
| Total Population | 8,540  | 46,177 | 75,500 |
| Total Households | 3,305  | 17,564 | 29,194 |
|                  |        |        |        |



Joe Krug
Commercial Sales & Leasing
937.701.1083
Joe.Krug@ApexCommercialGroup.com

## 7371 Brandt Pike, Suite B and D

Huber Heights, Ohio 45424

### **Photos - Suite B**







**Photos - Suite D** 





ApexCommercialGroup.com

### 7371 Brandt Pike, Suite B and D

Huber Heights, Ohio 45424

### **Aerial & Amenities**