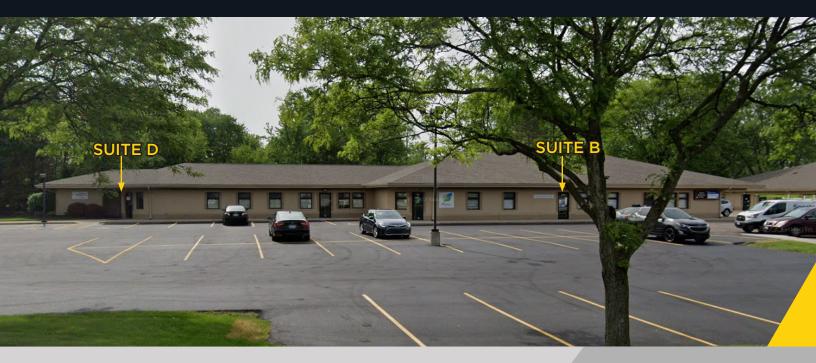

### 7371 Brandt Pike, Suite B and D

Huber Heights, Ohio 45424

LEASE RATE: \$15.95 PSF MODIFIED GROSS

#### **Property Highlights**

- 1,524± SF up to 4,524± SF Available for lease
- Move-in ready medical office space in excellent condition
- Suites feature a waiting room, a large reception area, exam rooms and office space, an employee break room and ADA compliant restrooms
- Abundant parking
- Highly visible to over 20,780 cars per day on Brandt Pike
- Conveniently located less than 1 mile from I-70
- Exterior signage available on the building as well as on monument sign located at entrance of building

### **Photos - Suite B**

**Photos - Suite D** 

ApexCommercialGroup.com