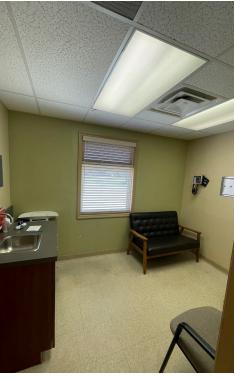

#### **Property Highlights**

- 1,524± SF up to 4,524± SF Available for lease
- Move-in ready medical office space in excellent condition
- Suites feature a waiting room, a large reception area, exam rooms and office space, an employee break room and ADA compliant restrooms
- Abundant parking
- Highly visible to over 20,780 cars per day on Brandt Pike
- Conveniently located less than 1 mile from I-70
- Exterior signage available on the building as well as on monument sign located at entrance of building

### **Photos - Suite B**

**Photos - Suite D** 

ApexCommercialGroup.com