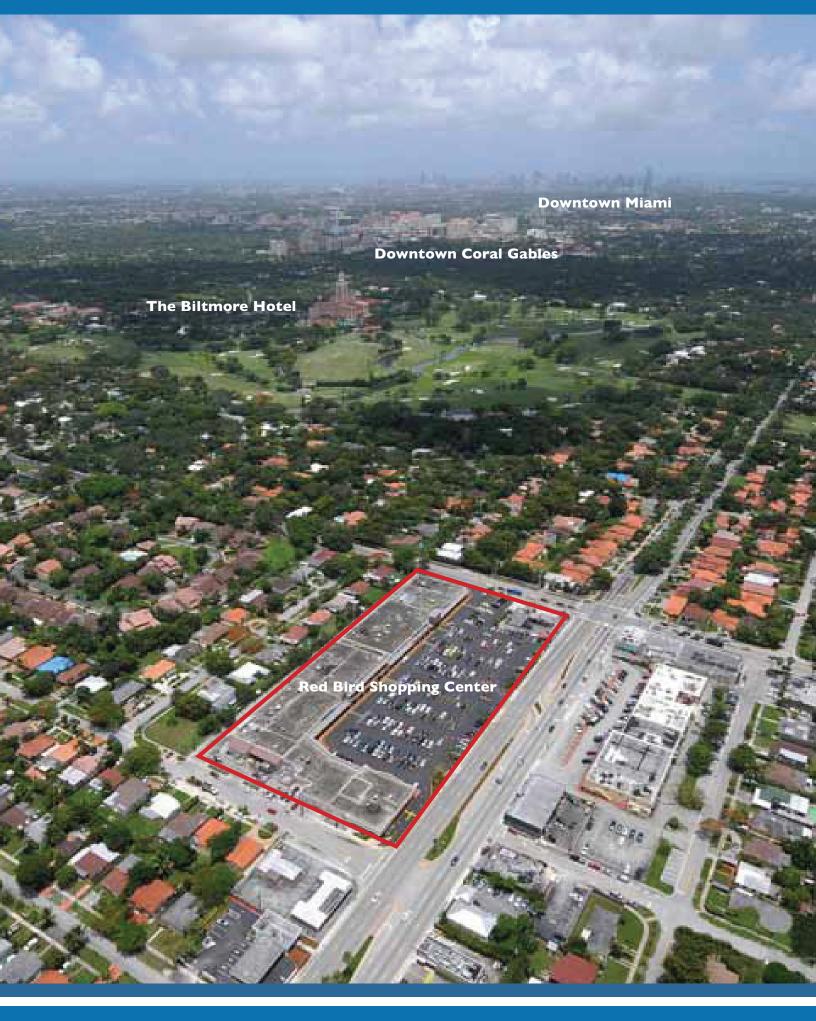

### **Property Overview**

Red Bird is located at the northeast corner of S.W. 40th Street (Bird Road) and S.W. 57th Ave. (Red Road), placing it strategically at the heart of both the cities of Coral Gables, South Miami, and less than 3 minutes away from the University of Miami. The property consists of 95,089 sq. ft. of retail tenants and is anchored by the specialty grocer Milam's Supermarket, Walgreens, Space Coast Credit Union and the award winning Matsuri Japanese Restaurant.

## **Advantages**

The Shopping Center is located in one of the most densely populated middle to upper income areas of Miami-Dade County. This combined with limited competition within the trade area provides the necessary ingredients for a successful business environment.