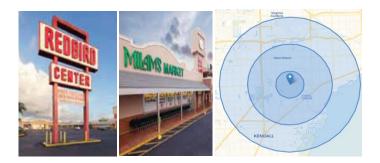

# Red Bird Shopping Center

### **Property Overview**

Red Bird is located at the northeast corner of S.W. 40th Street (Bird Road) and S.W. 57th Ave. (Red Road), placing it strategically at the heart of both the cities of Coral Gables, South Miami, and less than 3 minutes away from the University of Miami. The property consists of 95,089 sq. ft. of retail tenants and is anchored by the specialty grocer Milam's Supermarket, Walgreens, Space Coast Credit Union and the award winning Matsuri Japanese Restaurant.

## **DEMOGRAPHICS 2021 POPULATION**

1 mile - 12,757

3 mile - 192,092

5 mile - 473,801