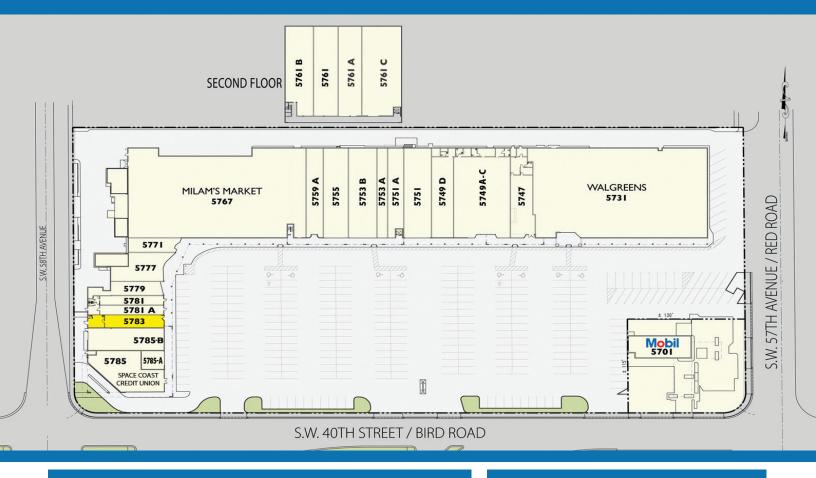

| Tenant                         | Unit Number | Sq. Ft. |
|--------------------------------|-------------|---------|
| Red Bird Mobil                 | 5701        | 3,000   |
| Walgreens                      | 5731        | 21,762  |
| NY Beauty                      | 5747        | 2,639   |
| Ace Hardware                   | 5749A-C     | 7023    |
| Top Hat Wine & Spirits         | 5749D       | 2,552   |
| Blue Sky Food by the Pound     | 5751        | 3,300   |
| Laria Med Spa                  | 5751A       | 1,600   |
| R.G. Jewelers                  | 5753A       | 1,600   |
| Red Bird Animal Clinic         | 5753B       | 2,987   |
| Matsuri Restaurant             | 5759A       | 2,500   |
| Apizza Brooklyn                | 5755        | 3,058   |
| Quest Diagnostics              | 5761C       | 4,226   |
| Pancitas                       | 5761A       | 1,100   |
| Physician's Weight Loss Center | 5761B       | 1,563   |
| The Brandon Company            | 5761        | 1,708   |
| Milam's Supermarket            | 5767        | 18,187  |
| Red Bird Dental                | 5771        | 962     |
| Gilbert's Bakery               | 5777        | 2,212   |
| Red Bird Hair Stylist          | 5779        | 1,195   |
| Savvy Girl                     | 5781A       | 999     |
| AT & T Phone Store             | 5781        | 1,041   |
| AVAILABLE (former Nail Salon)  | 5783        | 1,275   |
| Presto Cleaners                | 5785A       | 600     |
| Laria Optical Center           | 5785B       | 2,215   |
| Space Coast Credit Union       | 5785        | 4,050   |

## **Spaces Available**

| Unit Number | Sq. Ft. | Rent PSF      |
|-------------|---------|---------------|
| 5783        | 1,275   | Not disclosed |