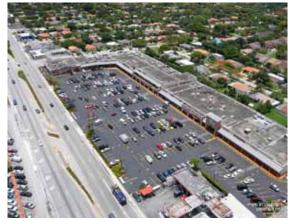

# Red Bird Shopping Center

### **Property Overview**

Red Bird is located at the northeast corner of S.W. 40th Street (Bird Road) and S.W. 57th Ave. (Red Road), placing it strategically at the heart of both the cities of Coral Gables, South Miami, and less than 3 minutes away from the University of Miami. The property consists of 95,089 sq. ft. of retail tenants and is anchored by the specialty grocer Milam's Supermarket, Walgreens, Space Coast Credit Union and the award winning Matsuri Japanese Restaurant.

## **Advantages**

The Shopping Center is located in one of the most densely populated middle to upper income areas of Miami-Dade County. This combined with limited competition within the trade area provides the necessary ingredients for a successful business environment.