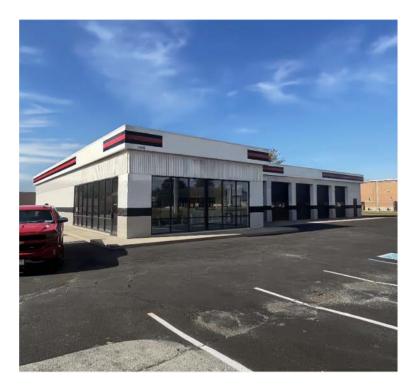

### • DO NOT DISTURB TENANT •

7,375 SF Available For Sale in Fishers, IN. High visibility on Allisonville Rd. High traffic corridor in a densely populated area. Minutes from The Station, which is walkable to the Fishers District & The Union, which features an abundance of restaurants, bars, retail destinations & luxury apartments. Convenient access to I-69 and 116th Street. Surrounded by national tenants including Starbucks, Dunkin Donuts, Papa John's, CVS, and several more.

#### PROPERTY HIGHLOGHTSS

- · Situated Along Allisonville Rd. with High Visibility
- FF&E Negotiable
- Strong Daytime Traffic
- Minutes from Fisher's District and The Union