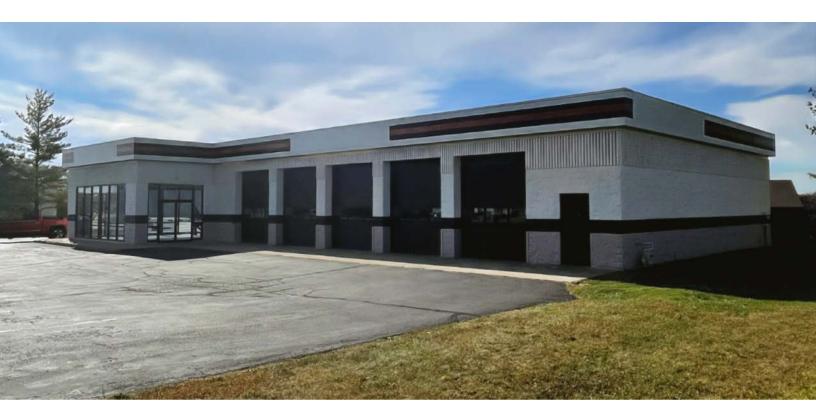

### • DO NOT DISTURB TENANT •

7,375 SF Available For Sale in Fishers, IN. High visibility on Allisonville Rd. High traffic corridor in a densely populated area. Minutes from The Station, which is walkable to the Fishers District & The Union, which features an abundance of restaurants, bars, retail destinations & luxury apartments. Convenient access to I-69 and 116th Street. Surrounded by national tenants including Starbucks, Dunkin Donuts, Papa John's, CVS, and several more.

#### PROPERTY HIGHLOGHTSS

- · Situated Along Allisonville Rd. with High Visibility
- FF&E Negotiable
- Strong Daytime Traffic
- Minutes from Fisher's District and The Union