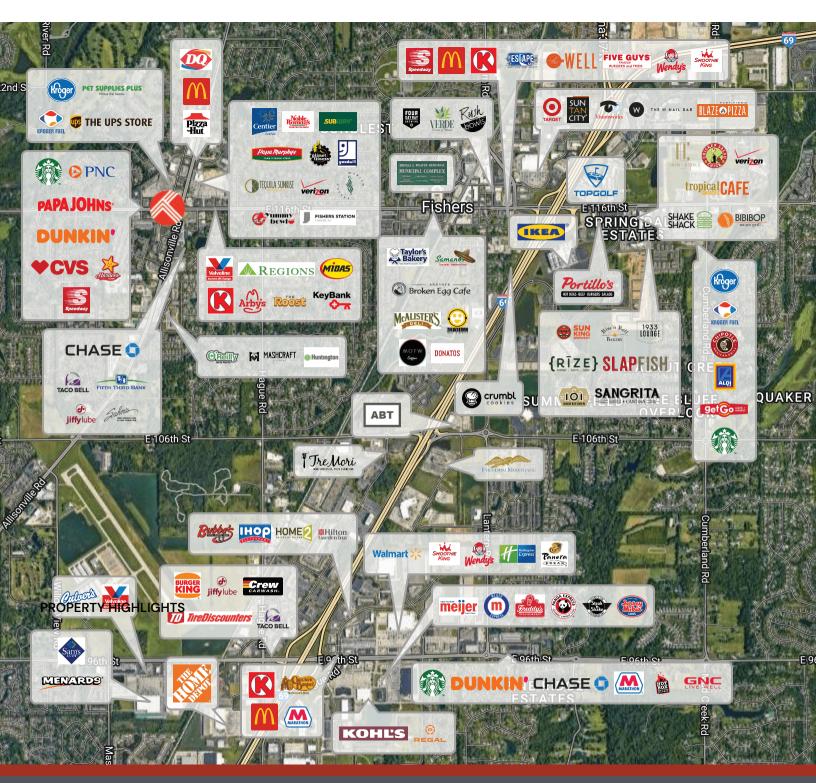

### • DO NOT DISTURB TENANT •

7,375 SF Available For Sale in Fishers, IN. High visibility on Allisonville Rd. High traffic corridor in a densely populated area. Minutes from The Station, which is walkable to the Fishers District & The Union, which features an abundance of restaurants, bars, retail destinations & luxury apartments. Convenient access to I-69 and 116th Street. Surrounded by national tenants including Starbucks, Dunkin Donuts, Papa John's, CVS, and several more.

Fishers, IN 46038

Fishers, IN 46038

Fishers, IN 46038

Surrounding Businesses

Fishers, IN 46038