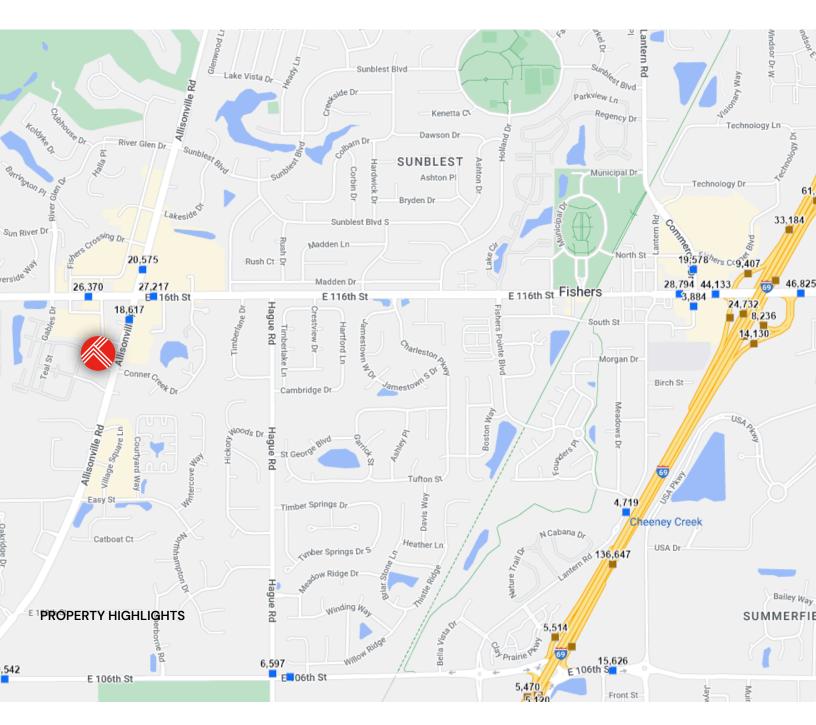

TSS

- · Situated Along Allisonville Rd. with High Visibility
- FF&E Negotiable
- Strong Daytime Traffic
- Minutes from Fisher's District and The Union

#### OFFERING SUMMARY

| Sale Price:    | Contact Broker |
|----------------|----------------|
| Lot Size:      | 0.93 Acres     |
| Building Size: | 7,375 SF       |
| Zoning:        | C3             |

| DEMOGRAPHICS      | 1 MILE    | 3 MILES   | 5 MILES   |
|-------------------|-----------|-----------|-----------|
| Total Households  | 3,528     | 25,077    | 71,553    |
| Total Population  | 8,208     | 60,633    | 176,893   |
| Average HH Income | \$115,649 | \$146,136 | \$146,060 |





Fishers, IN 46038













Fishers, IN 46038













Fishers, IN 46038

Surrounding Businesses





Fishers, IN 46038

### Traffic Counts







Fishers, IN 46038

### Demographics



| POPULATION              | 1 MILE    | 3 MILES   | 5 MILES   |
|-------------------------|-----------|-----------|-----------|
| Total Population        | 8,208     | 60,633    | 176,893   |
| Average Age             | 42        | 40        | 40        |
| Average Age (Male)      | 40        | 39        | 38        |
| Average Age (Female)    | 44        | 41        | 40        |
| HOUSEHOLDS & INCOME     | 1 MILE    | 3 MILES   | 5 MILES   |
| Total Households        | 3,528     | 25,077    | 71,553    |
| PROFFERSOM HIJAGHUHGHTS | 2.3       | 2.4       | 2.5       |
| Average HH Income       | \$115,649 | \$146,136 | \$146,060 |
| Average House Value     | \$343,966 | \$383,766 | \$431,528 |

Demographics data derived from AlphaMap