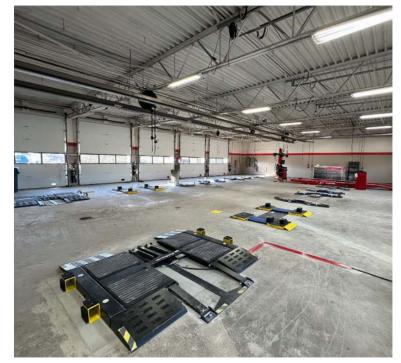

### • DO NOT DISTURB TENANT •

7,375 SF Available For Sale in Fishers, IN. High visibility on Allisonville Rd. High traffic corridor in a densely populated area. Minutes from The Station, which is walkable to the Fishers District & The Union, which features an abundance of restaurants, bars, retail destinations & luxury apartments. Convenient access to I-69 and 116th Street. Surrounded by national tenants including Starbucks, Dunkin Donuts, Papa John's, CVS, and several more.

#### PROPERTY HIGHLOGHTSS

- · Situated Along Allisonville Rd. with High Visibility
- FF&E Negotiable
- Strong Daytime Traffic
- Minutes from Fisher's District and The Union