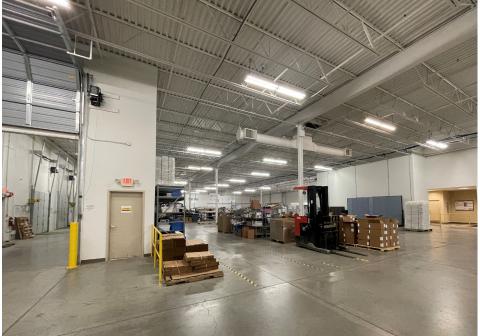

|
| Loading             | 8 Docks<br>1 Drive-in                                             |
| Parking             | 211 Stalls                                                        |
| Sprinklered         | 100% Sprinklered                                                  |
| HVAC                | 100% A/C                                                          |
| 2024 Property Taxes | \$111,992 (\$1.97 PSF)                                            |

#### **HUDSON BROTHEN** Managing Director +1 952 893 8261

#### **KRIS SMELTZER**

Executive Director +1 952 837 8575 hudson.brothen@cushwake.com kris.smeltzer@cushwake.com

**JAKE KELLY** Senior Associate +1 952 465 3303 jake.kelly@cushwake.com



\* Approximate



## **PROPERTY PHOTOS**











AERIAL





## SITE PLAN





AERIAL





HUDSON BROTHEN Managing Director +1 952 893 8261 hudson.brothen@cushwake.com KRIS SMELTZER Executive Director +1 952 837 8575 kris.smeltzer@cushwake.com JAKE KELLY Senior Associate +1 952 465 3303 jake.kelly@cushwake.com

3500 American Blvd W, Suite 200 Minneapolis, MN 55431 952 831 1000 industrialmn.com

©2022 Cushman & Wakefield. All rights reserved. The information contained in this communication is strictly confidential. This information has been obtained from sources believed to be reliable but has not been verified. NO WARRANTY OR REPRESENTATION, EXPRESS OR IMPLIED, IS MADE AS TO THE CONDITION OF THE PROPERTY (OR PROPERTIES) REFERENCED HEREIN OR AS TO THE ACCURACY OR COMPLETENESS OF THE INFORMATION CONTAINED HEREIN, AND SAME IS SUBMIT