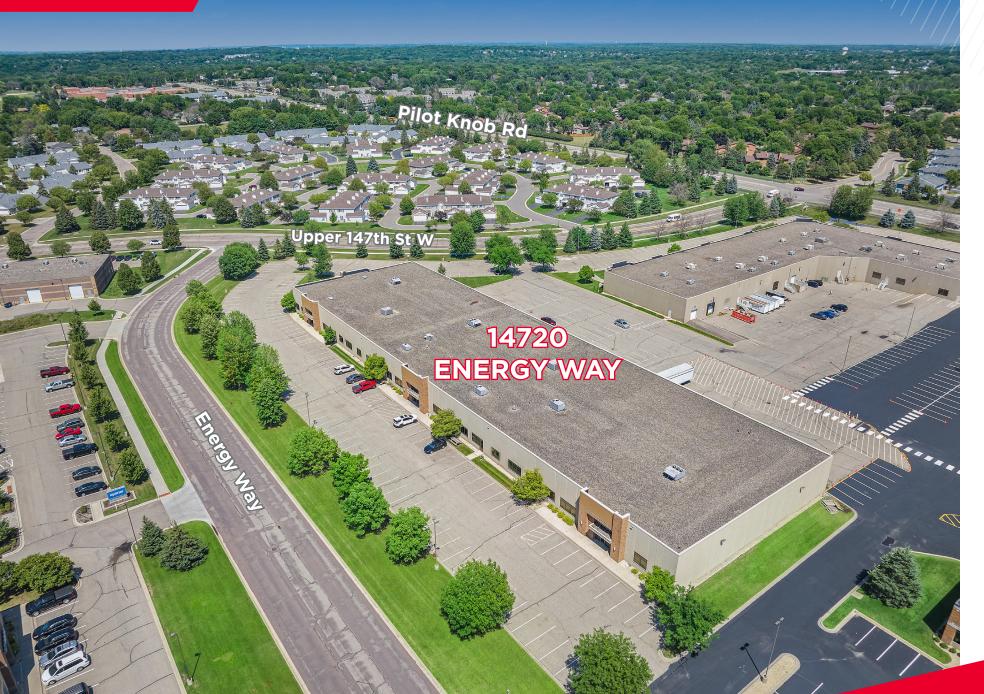

|
| Loading             | 8 Docks<br>1 Drive-in                                             |
| Parking             | 211 Stalls                                                        |
| Sprinklered         | 100% Sprinklered                                                  |
| HVAC                | 100% A/C                                                          |
| 2024 Property Taxes | \$111,992 (\$1.97 PSF)                                            |

#### **HUDSON BROTHEN** Managing Director +1 952 893 8261

#### **KRIS SMELTZER**

Executive Director +1 952 837 8575 hudson.brothen@cushwake.com kris.smeltzer@cushwake.com

**JAKE KELLY** Senior Associate +1 952 465 3303 jake.kelly@cushwake.com



\* Approximate



## **PROPERTY PHOTOS**











AERIAL





## SITE PLAN





AERIAL





HUDSON BROTHEN Managing Director +1 952 893 8261 hudson.brothen@cushwake.com KRIS SMELTZER Executive Director +1 952 837 8575 kris.smeltzer@cushwake.com JAKE KELLY Senior Associate +1 952 465 3303 jake.kelly@cushwake.com

3500 American Blvd W, Suite 200 Minneapolis, MN 55431 952 831 1000 industrialmn.com

©2022 Cushman & Wakefield. All rights reserved. The information contained in this communication is strictly confidential. This information has been obtained from sources believed to be reliable but has not been verified. NO WARRANTY OR REPRESENTATION, EXPRESS OR IMPLIED, IS MADE AS TO THE CONDITION OF THE PROPERTY (OR PROPERTIES) REFERENCED HEREIN OR AS TO THE ACCURACY OR COMPLETENESS OF THE INFORMATION CONTAINED HEREIN, AND SAME IS SUBMITTED SUBJECT TO ERR