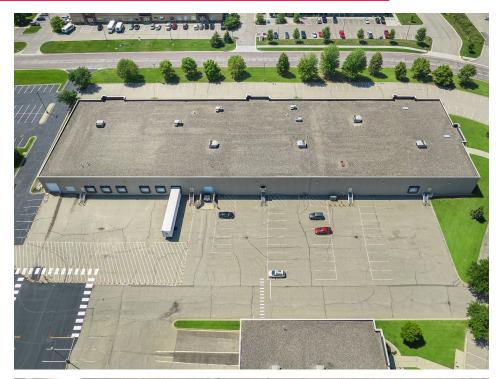

|
| Loading             | 8 Docks<br>1 Drive-in                                             |
| Parking             | 211 Stalls                                                        |
| Sprinklered         | 100% Sprinklered                                                  |
| HVAC                | 100% A/C                                                          |
| 2024 Property Taxes | \$111,992 (\$1.97 PSF)                                            |

#### **HUDSON BROTHEN** Managing Director +1 952 893 8261

#### **KRIS SMELTZER**

Executive Director +1 952 837 8575 hudson.brothen@cushwake.com kris.smeltzer@cushwake.com

**JAKE KELLY** Senior Associate +1 952 465 3303 jake.kelly@cushwake.com



\* Approximate



## **PROPERTY PHOTOS**











AERIAL





## SITE PLAN





AERIAL





HUDSON BROTHEN Managing Director +1 952 893 8261 hudson.brothen@cushwake.com KRIS SMELTZER Executive Director +1 952 837 8575 kris.smeltzer@cushwake.com JAKE KELLY Senior Associate +1 952 465 3303 jake.kelly@cushwake.com

3500 American Blvd W, Suite 200 Minneapolis, MN 55431 952 831 1000 industrialmn.com

©2022 Cushman & Wakefield. All rights reserved. The information contained in this communication is strictly confidential. This information has been obtained from sources believed to be reliable but has not been verified. NO WARRANTY OR REPRESENTATION, EXPRESS OR IMPLIED, IS MADE AS TO THE CONDITION OF THE PROPERTY (OR PROPERTIES) REFERENCED HEREIN OR AS TO THE ACCURACY OR COMPLETENESS OF THE INFORMATION CONTAINED HEREIN, AND SAME IS SUBM