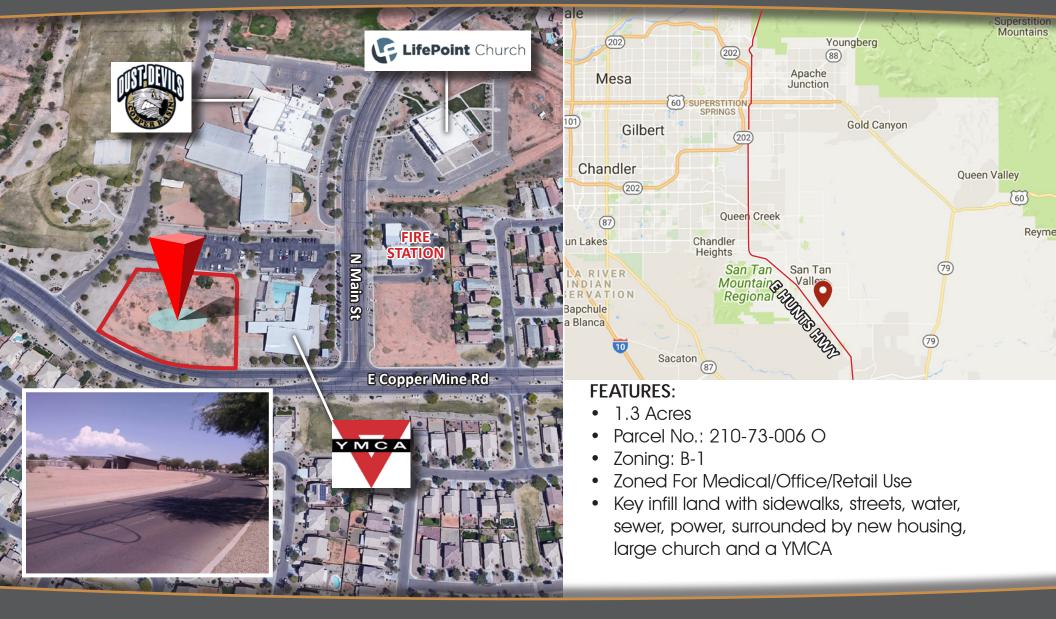

## 3554 E Copper Mine Rd

San Tan Valley, AZ 85143

## Land FOR SALE: \$499,000 (\$8.75/SF)

The information contained herein has been obtained from various sources. We have no reason to doubt its accuracy; however, J & J Commercial Properties, Inc. has not verified such information and makes no guarantee, warranty or representation about such information. The prospective buyer or lessee should independently verify all dimensions, specifications, floor plans, and all information prior to the lease or purchase of the property. All offerings are subject to price change, prior sale, lease, or withdrawal from the market without prior notice. 09 10 19