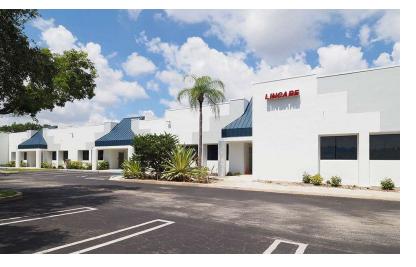

#### **PROPERTY DESCRIPTION**

The Delray Corporate Center is a 104,800 square foot flex warehouse industrial park situated on 9.09 acres of land located at the interchange of the I-95 highway and Congress Avenue in the city of Delray Beach just north of Boca Raton. The property has great visibility from I-95 as well as Congress Ave and is located in MROC zoning for Light Industrial and Commercial uses. There are five buildings built between 1982 and 1987 with approximately 25-50% office/showroom in front and warehouse at the rear, most with 100% air-conditioned space. The unit sizes range from as small as 1,250 square feet up to 15,000 square feet. The warehouses have 10' x 12' or 12' x 14' grade level overhead doors, 3 phase electrical service, 18' ceiling heights and a parking ratio of 3 spaces per 1,000 square feet of space. The industrial park is ideal for high end tenants who need an upscale office and showroom component to their warehouse.

#### **PROPERTY HIGHLIGHTS**

- Tinted glass storefront entrances
- 10' x 12' or 12' x 14' grade level overhead doors
- 18' clear ceiling height
- Electric typically 225 Amps, 120/208 volt, 3-phase, 4 wire
- The average office build out is 20 40%
- Tri-rail and bus stop nearby