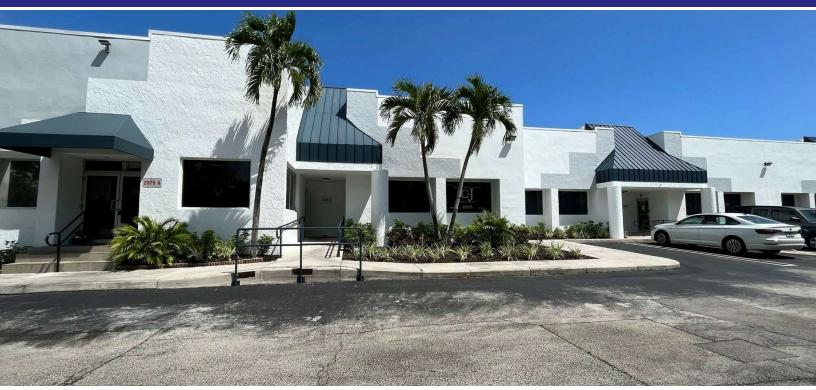

## DELRAY CORPORATE CENTER 2855-2915 S CONGRESS AVE, DELRAY BEACH, FL 33445

#### **PROPERTY DESCRIPTION**

The Delray Corporate Center is a 104,800 square foot flex warehouse industrial park situated on 9.09 acres of land located at the interchange of the I-95 highway and Congress Avenue in the city of Delray Beach just north of Boca Raton. The property has great visibility from I-95 as well as Congress Ave and is located in MROC zoning for Light Industrial and Commercial uses. There are five buildings built between 1982 and 1987 with approximately 25-50% office/showroom in front and warehouse at the rear, most with 100% air-conditioned space. The unit sizes range from as small as 1,250 square feet up to 15,000 square feet. The warehouses have 10' x 12' or 12' x 14' grade level overhead doors, 3 phase electrical service, 18' ceiling heights and a parking ratio of 3 spaces per 1,000 square feet of space. The industrial park is ideal for high end tenants who need an upscale office and showroom component to their warehouse.