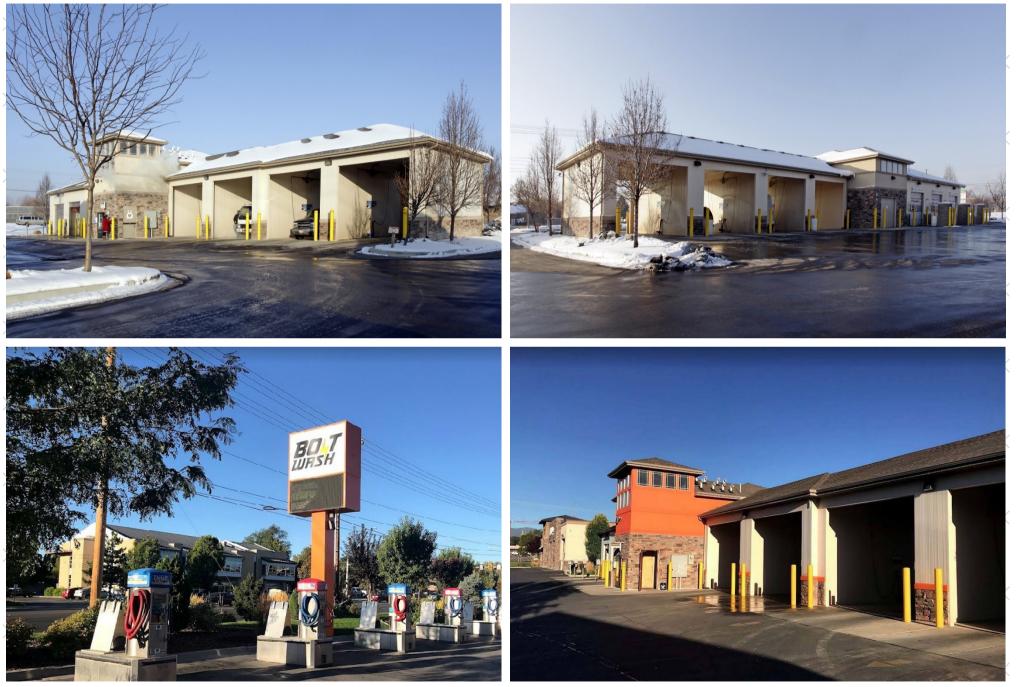

# **BOLT CAR WASH**

2192 W 5400 S, Salt Lake City, UT 84129

## PROPERTY SUMMARY

| Square Footage of bldg: | 6,370              |
|-------------------------|--------------------|
| Parcel Size:            | 0.84 acres         |
| Tax Parcel:             | 21-10-351-048-0000 |
| Year Built:             | 2015               |
| Purchase Price:         | \$3,300,000        |
| Cap Rate:               | 7.5%               |
| Self Serve Bay          | 4                  |
| Bay Automatic           | 3                  |
| Vacuums                 | 6                  |