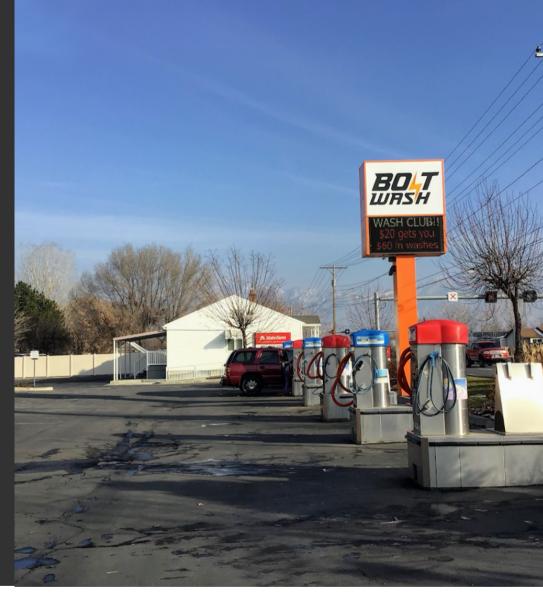

# **BOLT CAR WASH**

2192 W 5400 S, Salt Lake City, UT 84129

## PROPERTY SUMMARY

| Square Footage of bldg: | 6,370              |
|-------------------------|--------------------|
| Parcel Size:            | 0.84 acres         |
| Tax Parcel:             | 21-10-351-048-0000 |
| Year Built:             | 2015               |
| Purchase Price:         | \$3,300,000        |
| Cap Rate:               | 7.5%               |
| Self Serve Bay          | 4                  |
| Bay Automatic           | 3                  |
| Vacuums                 | 6                  |