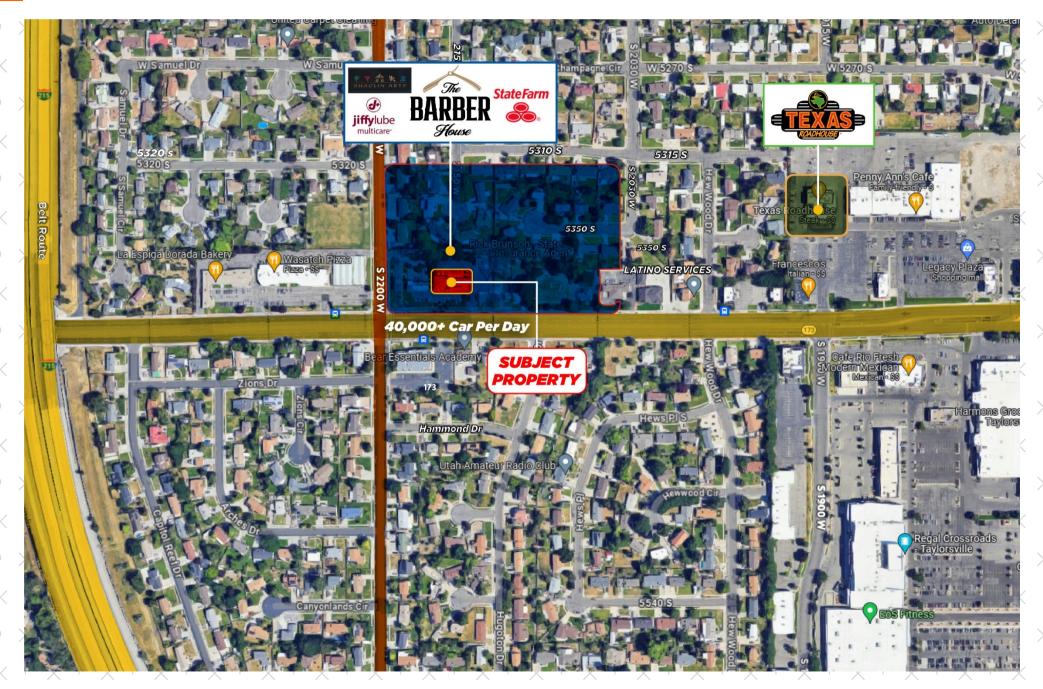

# **BOLT CAR WASH**

2192 W 5400 S, Salt Lake City, UT 84129

## PROPERTY SUMMARY

| Square Footage of bldg: | 6,370              |
|-------------------------|--------------------|
| Parcel Size:            | 0.84 acres         |
| Tax Parcel:             | 21-10-351-048-0000 |
| Year Built:             | 2015               |
| Purchase Price:         | \$3,300,000        |
| Cap Rate:               | 7.5%               |
| Self Serve Bay          | 4                  |
| Bay Automatic           | 3                  |
| Vacuums                 | 6                  |