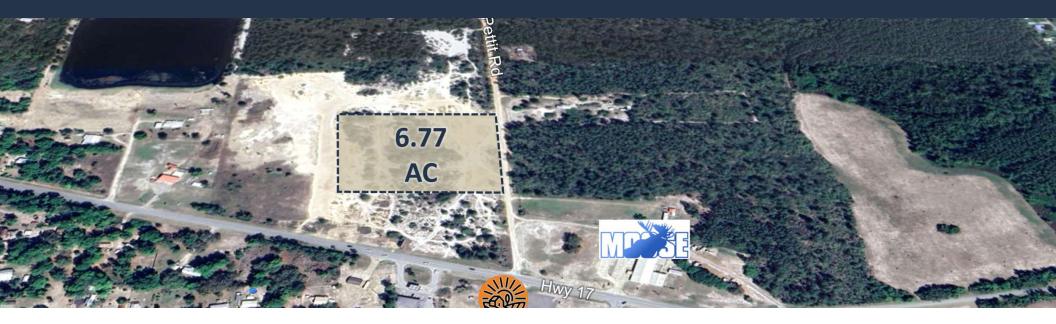

#### **PROPERTY HIGHLIGHTS**

- This 6.77 acre site is now available for sale. The parcel is located just north of Highway 17 in Crescent City, Parcel # 03-12-27-0000-0050-0180.
- The site is suitable for a 1,250 square foot building, and can accommodate up to 50 parking spaces.
- Nearby businesses and retailers include Dollar General, FarmHouse Bar & Grill, US post Office, and more.

### **OFFERING SUMMARY**

| Sale Price: | Subject To Offer |
|-------------|------------------|
| Lot Size:   | 6.77 Acres       |

| DEMOGRAPHICS      | 0.3 MILES | 0.5 MILES | 1 MILE   |
|-------------------|-----------|-----------|----------|
| Total Households  | 38        | 140       | 435      |
| Total Population  | 94        | 347       | 1,066    |
| Average HH Income | \$47,008  | \$47,040  | \$47,359 |