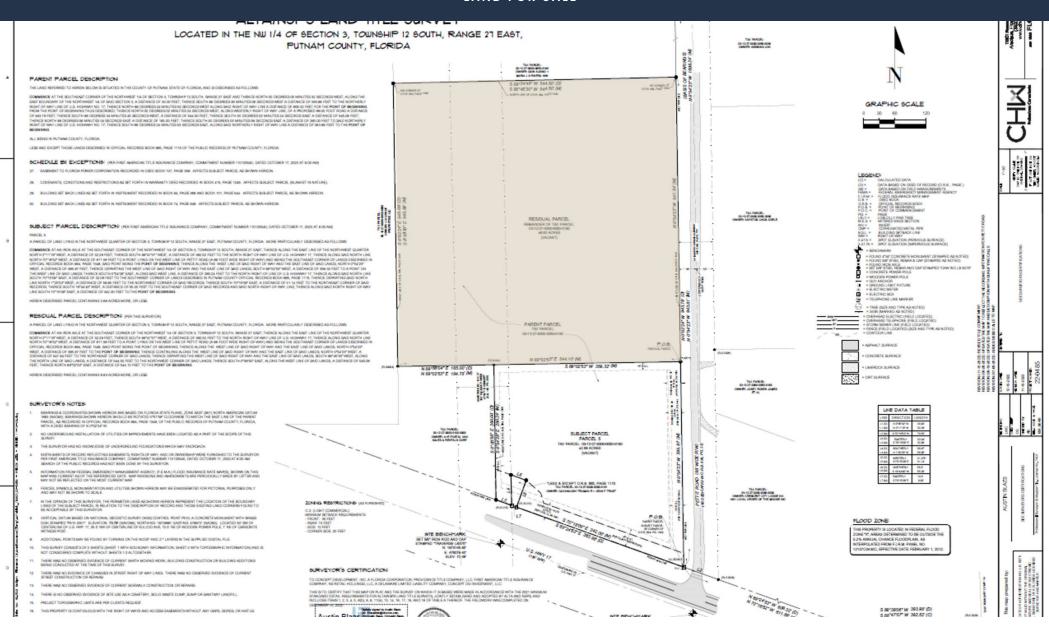

#### **PROPERTY HIGHLIGHTS**

- This 6.77 acre site is now available for sale. The parcel is located just north of Highway 17 in Crescent City, Parcel # 03-12-27-0000-0050-0180.
- The site is suitable for a 1,250 square foot building, and can accommodate up to 50 parking spaces.
- Nearby businesses and retailers include Dollar General, FarmHouse Bar & Grill, US post Office, and more.