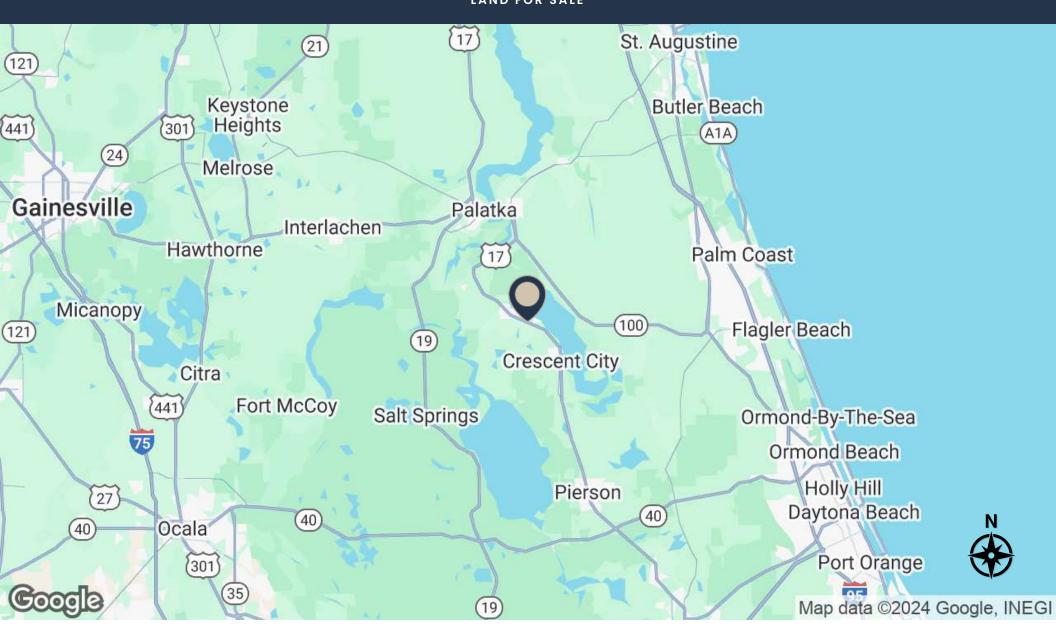

101 Pettit Road, Crescent City, FL 32112

LAND FOR SALE

#### **PROPERTY HIGHLIGHTS**

- This 6.77 acre site is now available for sale. The parcel is located just north of Highway 17 in Crescent City, Parcel # 03-12-27-0000-0050-0180.
- The site is suitable for a 1,250 square foot building, and can accommodate up to 50 parking spaces.
- Nearby businesses and retailers include Dollar General, FarmHouse Bar & Grill, US post Office, and more.