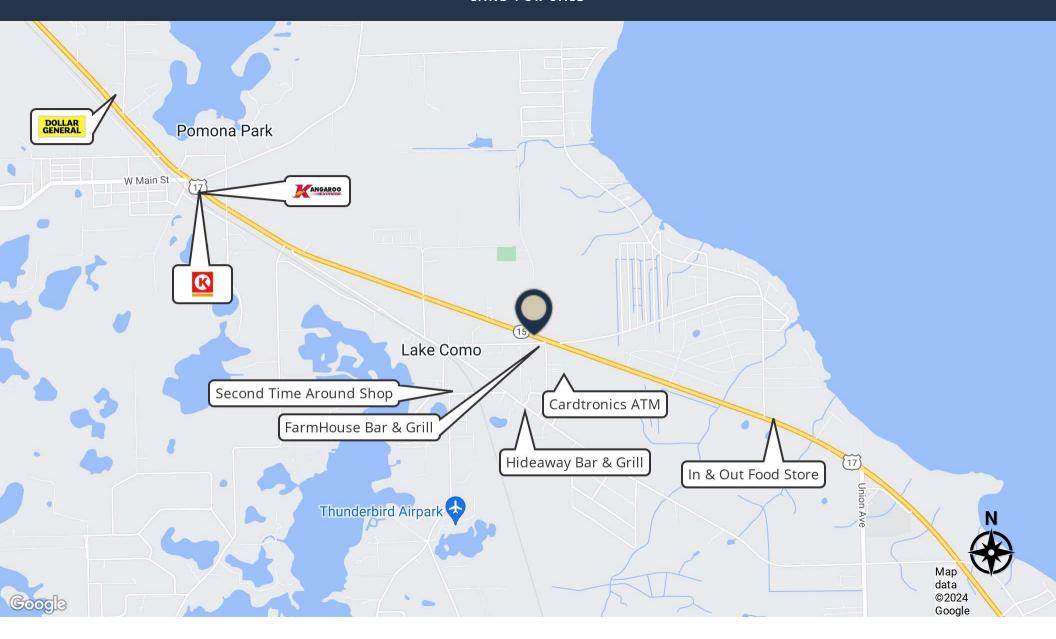

#### **PROPERTY HIGHLIGHTS**

- This 6.77 acre site is now available for sale. The parcel is located just north of Highway 17 in Crescent City, Parcel # 03-12-27-0000-0050-0180.
- The site is suitable for a 1,250 square foot building, and can accommodate up to 50 parking spaces.
- Nearby businesses and retailers include Dollar General, FarmHouse Bar & Grill, US post Office, and more.