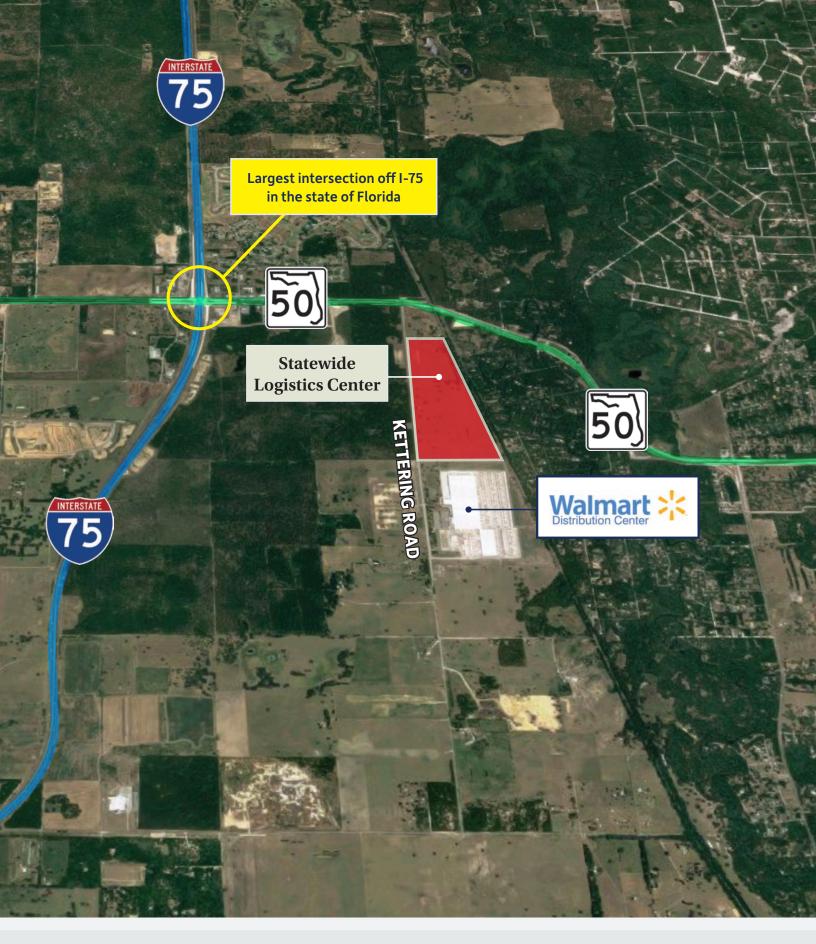

# Statewide Logistics Center Brooksville, Florida

Statewide Logistics Center is located on 143 acres just east of I-75 on State Road 50 and Kettering Road. Statewide Logistics Center has the ability to accommodate tenants from 500,000 - 2,200,000 Square Feet in a single building.

## **Drive Time Map**

**Surrounding Area Map** 