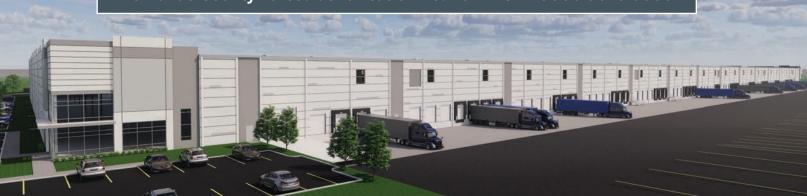

# Statewide Logistics Center Brooksville, Florida

Statewide Logistics Center is located on 143 acres just east of I-75 on State Road 50 and Kettering Road. Statewide Logistics Center has the ability to accommodate tenants from 500,000 - 2,200,000 Square Feet in a single building.

Tel: 813.928.0394 www.crdpt.com 4488 W Boy Scout Blvd, Suite 250, Tampa, FL 33629

500K - 2.2M SF distribution (3 buildings)

Office-to-suit

40' clear height

53'2" x 52' typical column spacing

60' speed bays

4 drive-in doors

2500 A @ 480V or BTS

190' truck court depth

Cross-dock facility

7" reinforced slab

Abundant car & trailer parking

60' Apron

143 acre site

**LED Lighting** 

**TPO** roof

ESFR sprinklers

Hernando County Parcel Identification No. R04 423 21 0000 0010 0000