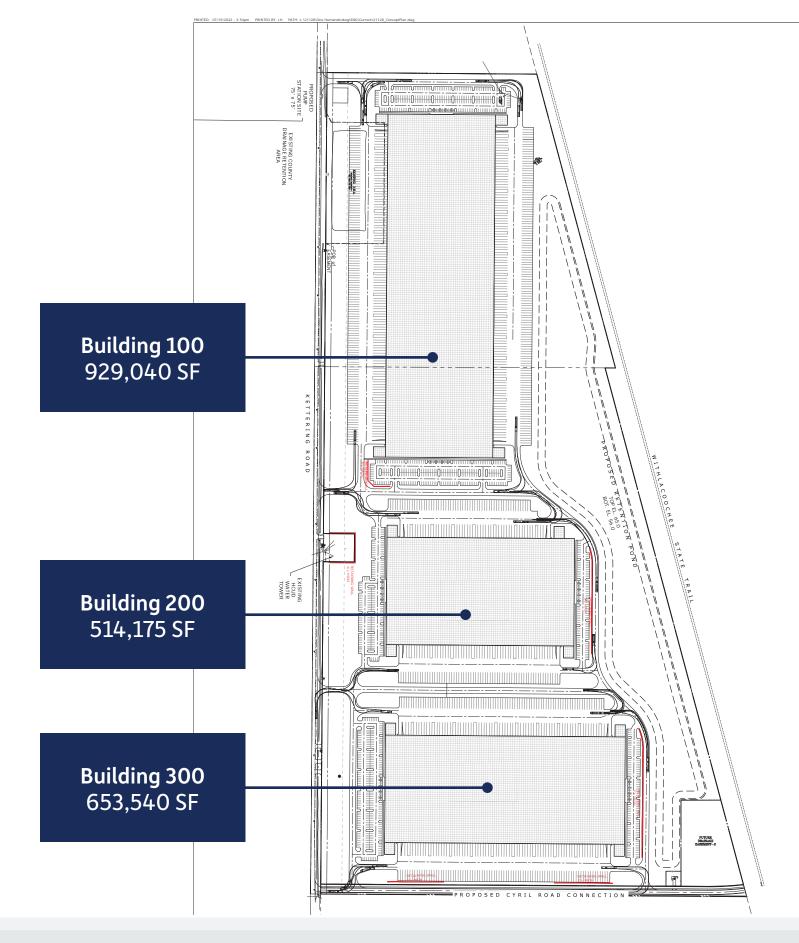

# Statewide Logistics Center Brooksville, Florida

Statewide Logistics Center is located on 143 acres just east of I-75 on State Road 50 and Kettering Road. Statewide Logistics Center has the ability to accommodate tenants from 500,000 - 2,200,000 Square Feet in a single building.

Tel: 813.928.0394 www.crdpt.com 4488 W Boy Scout Blvd, Suite 250, Tampa, FL 33629

500K - 2.2M SF distribution (3 buildings)

Office-to-suit

40' clear height

53'2" x 52' typical column spacing

60' speed bays