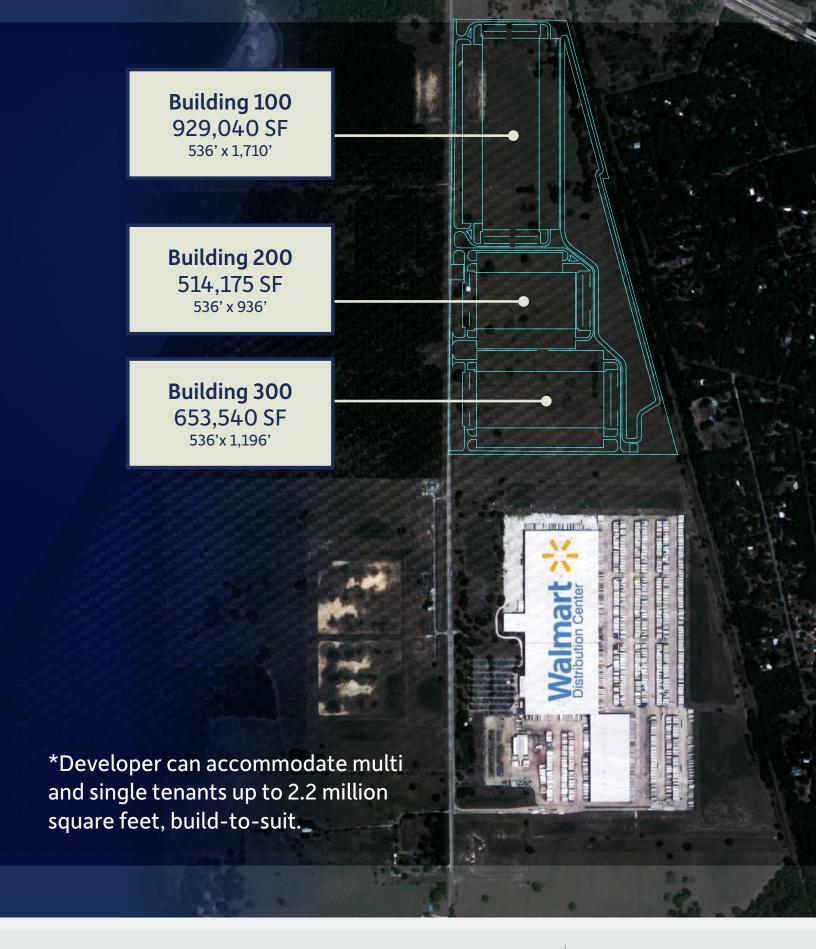

# Statewide Logistics Center Brooksville, Florida

Statewide Logistics Center is located on 143 acres just east of I-75 on State Road 50 and Kettering Road. Statewide Logistics Center has the ability to accommodate tenants from 500,000 - 2,200,000 Square Feet in a single building.

Tel: 813.928.0394 www.crdpt.com 4488 W Boy Scout Blvd, Suite 250, Tampa, FL 33629

500K - 2.2M SF distribution (3 buildings)

Office-to-suit

40' clear height

53'2" x 52' typical column spacing

60' speed bays

4 drive-in doors

2500 A @ 480V or BTS

190' truck court depth

Cross-dock facility

7" reinforced slab

Abundant car & trailer parking

60' Apron

143 acre site

**LED Lighting** 

**TPO** roof

ESFR sprinklers

Hernando County Parcel Identification No. R04 423 21 0000 0010 0000