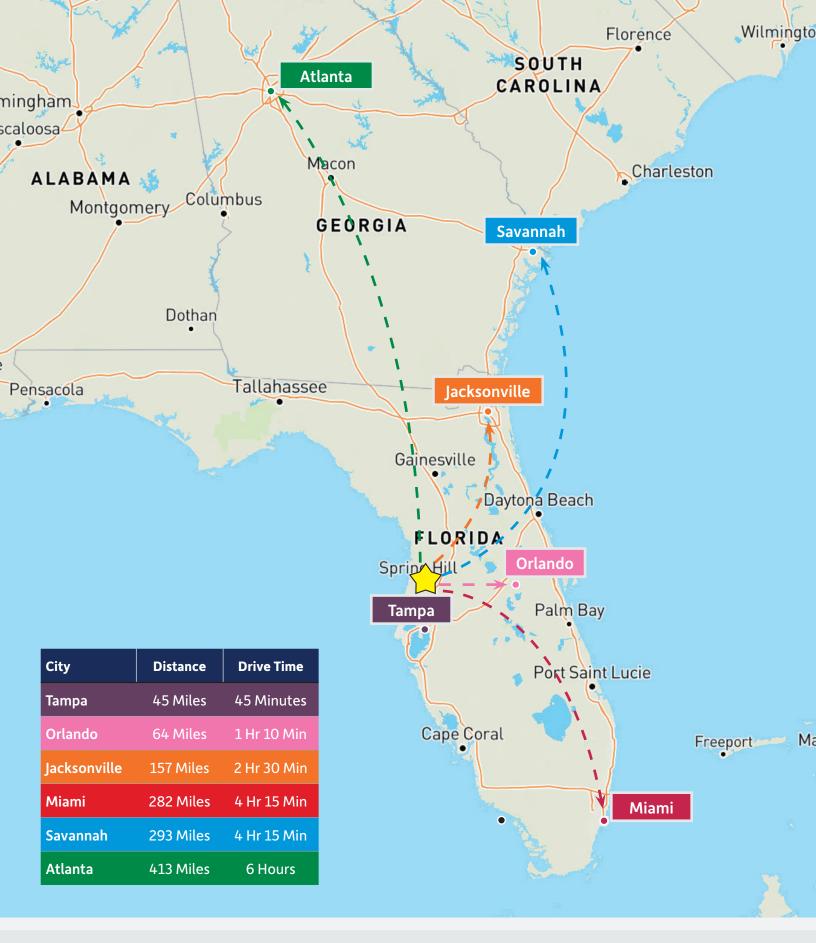

tics Center Brooksville, Florida

Statewide Logistics Center is located on 143 acres just east of I-75 on State Road 50 and Kettering Road. Statewide Logistics Center has the ability to accommodate tenants from 500,000 - 2,200,000 Square Feet in a single building.



Tel: 813.928.0394 www.crdpt.com 4488 W Boy Scout Blvd, Suite 250, Tampa, FL 33629





500K - 2.2M SF distribution (3 buildings)



Office-to-suit



40' clear height



53'2" x 52' typical column spacing



60' speed bays



4 drive-in doors



2500 A @ 480V or BTS



190' truck court depth



Cross-dock facility



7" reinforced slab



Abundant car & trailer parking



60' Apron



143 acre site



**LED Lighting** 



**TPO** roof



ESFR sprinklers

Hernando County Parcel Identification No. R04 423 21 0000 0010 0000







## **Drive Time Map**

















**Surrounding Area Map** 



#### **Leasing Advisor:**

#### **David Moskovitz**

Director, Brokerage and Leasing; Cardinal Point Management, LLC 813.928.0394 dmoskovitz@crdpt.com

#### **Development Team:**

#### Jeff Lucas

Central Florida Development 813.365.1700 jlucas@centralfloridadev.com

## **Greg Williams** Principal;

Principal; Cardinal Point Management, LLC 813.676.9303 gwilliams@crdpt.com

#### **Rufus Williams IV**

Principal; Cardinal Point Management, LLC 813.676.9302 rwilliamsiv@crdpt.com

#### **Zach Liszt**

Managing Director, Asset Management; Cardinal Point Management, LLC 813.676.9308 zliszt@crdpt.com

SR 50 & Kettering Road

# **Statewide Logistics Center**

## Brooksville, Florida

© 2023. All materials and information receiv