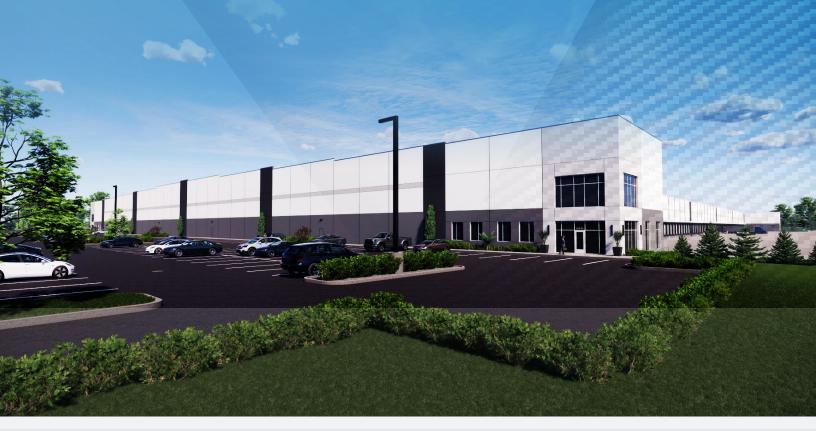

# Statewide Logistics Center Brooksville, Florida

Statewide Logistics Center is located on 143 acres just east of I-75 on State Road 50 and Kettering Road. Statewide Logistics Center has the ability to accommodate tenants from 500,000 - 2,200,000 Square Feet in a single building.

Tel: 813.928.0394 www.crdpt.com 4488 W Boy Scout Blvd, Suite 250, Tampa, FL 33629

500K - 2.2M SF distribution (3 buildings)

Office-to-suit

40' clear height

53'2" x 52' typical column spacing

60' speed bays

4 drive-in doors

2500 A @ 480V or BTS

190' truck court depth

Cross-dock facility

7" reinforced slab

Abundant car & trailer parking

60' Apron

143 acre site

**LED Lighting** 

**TPO** roof

ESFR sprinklers

Hernando County Parcel Identification No. R04 423 21 0000 0010 0000