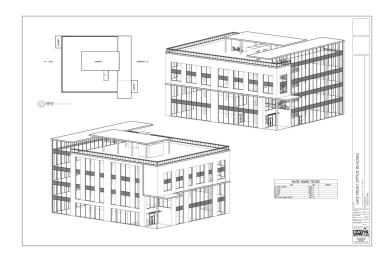

#### **PROPERTY OVERVIEW**

Uncover a prime investment opportunity at 0 North Lake Drive, Lexington, SC. This forthcoming development, poised in the strategic locale of Columbia, SC, is set to feature a 40,000 SF building with zoning that perfectly accommodates medical office spaces. Designed to offer a versatile layout, the property is tailored for the evolving requirements of dynamic businesses. Nestled within a vibrant ecosystem of businesses and amenities, it stands as a beacon for expansion and development opportunities. It is an excellent choice for discerning investors aiming to leverage the burgeoning commercial market. Additionally, the site boasts two more pads, each with the potential for constructing an additional 40,000 SF, alongside shared stormwater and infrastructure facilities, further enhancing its appeal.

#### PROPERTY HIGHLIGHTS

- - 40,000 SF building with ample space for scalable operations
- Flexible layout to accommodate diverse business needs
- Ample parking for employees and visitors
- · High visibility for increased brand exposure
- Proximity to major transportation routes for logistical efficiency