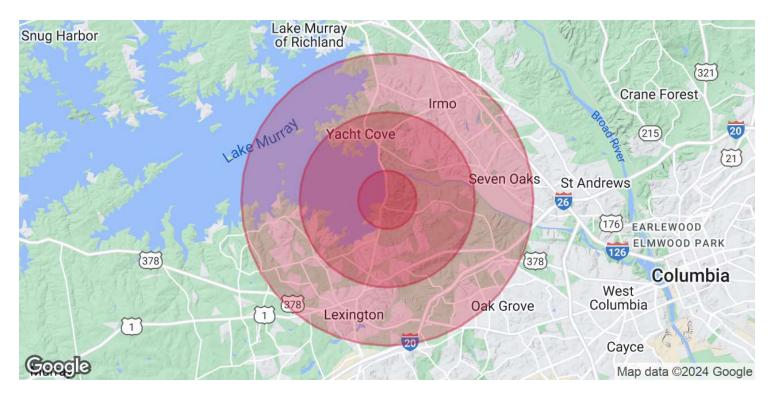

# Demographics Map & Report

| POPULATION           | 1 MILE | 3 MILES | 5 MILES |
|----------------------|--------|---------|---------|
| Total Population     | 5,920  | 31,623  | 78,949  |
| Average Age          | 41.8   | 40.3    | 39.4    |
| Average Age (Male)   | 41.9   | 39.4    | 37.7    |
| Average Age (Female) | 41.5   | 41.1    | 40.4    |
| HOUSEHOLDS & INCOME  | 1 MILE | 3 MILES | 5 MILES |
| Total Households     | 2,528  | 12,618  | 31,501  |

| Total Households    | 2,528     | 12,618    | 31,501    |
|---------------------|-----------|-----------|-----------|
| # of Persons per HH | 2.3       | 2.5       | 2.5       |
| Average HH Income   | \$88,441  | \$92,392  | \$90,652  |
| Average House Value | \$209,926 | \$235,097 | \$219,956 |