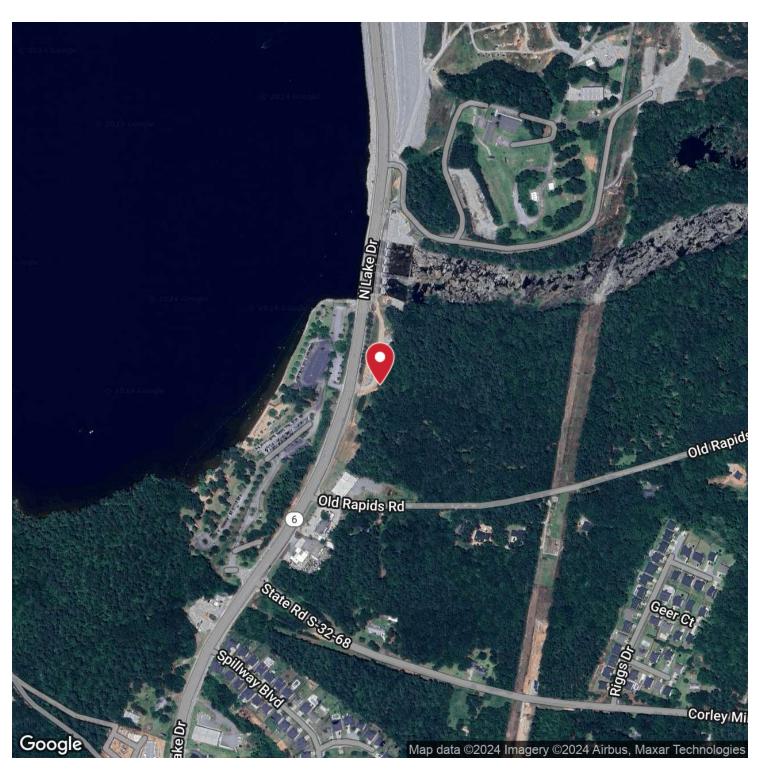

# Location Map

O North Lake Drive Lexington, SC 29072

#### **PROPERTY OVERVIEW**

Uncover a prime investment opportunity at 0 North Lake Drive, Lexington, SC. This forthcoming development, poised in the strategic locale of Columbia, SC, is set to feature a 40,000 SF building with zoning that perfectly accommodates medical office spaces. Designed to offer a versatile layout, the property is tailored for the evolving requirements of dynamic businesses. Nestled within a vibrant ecosystem of businesses and amenities, it stands as a beacon for expansion and development opportunities. It is an excellent choice for discerning investors aiming to leverage the burgeoning commercial market. Additionally, the site boasts two more pads, each with the potential for constructing an additional 40,000 SF, alongside shared stormwater and infrastructure facilities, further enhancing its appeal.