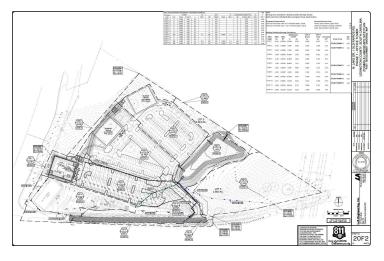

#### **PROPERTY OVERVIEW**

Uncover a prime investment opportunity at 0 North Lake Drive, Lexington, SC. This forthcoming development, poised in the strategic locale of Columbia, SC, is set to feature a 40,000 SF building with zoning that perfectly accommodates medical office spaces. Designed to offer a versatile layout, the property is tailored for the evolving requirements of dynamic businesses. Nestled within a vibrant ecosystem of businesses and amenities, it stands as a beacon for expansion and development opportunities. It is an excellent choice for discerning investors aiming to leverage the burgeoning commercial market. Additionally, the site boasts two more pads, each with the potential for constructing an additional 40,000 SF, alongside shared stormwater and infrastructure facilities, further enhancing its appeal.

## **Additional Photos**