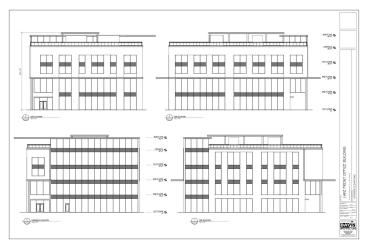

businesses and amenities, it stands as a beacon for expansion and development opportunities. It is an excellent choice for discerning investors aiming to leverage the burgeoning commercial market. Additionally, the site boasts two more pads, each with the potential for constructing an additional 40,000 SF, alongside shared stormwater and infrastructure facilities, further enhancing its appeal.

#### PROPERTY HIGHLIGHTS

- - 40,000 SF building with ample space for scalable operations
- Flexible layout to accommodate diverse business needs
- Ample parking for employees and visitors
- · High visibility for increased brand exposure
- Proximity to major transportation routes for logistical efficiency

### **BRADHAM WILDER**



O North Lake Drive Lexington, SC 29072

## **Additional Photos**













## **BRADHAM WILDER**



## NORTH LAKE DRIVE MEDICAL PARK

O North Lake Drive Lexington, SC 29072

# Location Map



## **BRADHAM WILDER**



O North Lake Drive Lexington, SC 29072

# Demographics Map & Report



| POPULATION           | 1 MILE | 3 MILES | 5 MILES |
|----------------------|--------|---------|---------|
| Total Population     | 5,920  | 31,623  | 78,949  |
| Average Age          | 41.8   | 40.3    | 39.4    |
| Average Age (Male)   | 41.9   | 39.4    | 37.7    |
| Average Age (Female) | 41.5   | 41.1    | 40.4    |
| HOUSEHOLDS & INCOME  | 1 MILE | 3 MILES | 5 MILES |
| Total Households     | 2,528  | 12,618  | 31,501  |

| Total Households    | 2,528     | 12,618    | 31,501    |
|---------------------|-----------|-----------|-----------|
| # of Persons per HH |