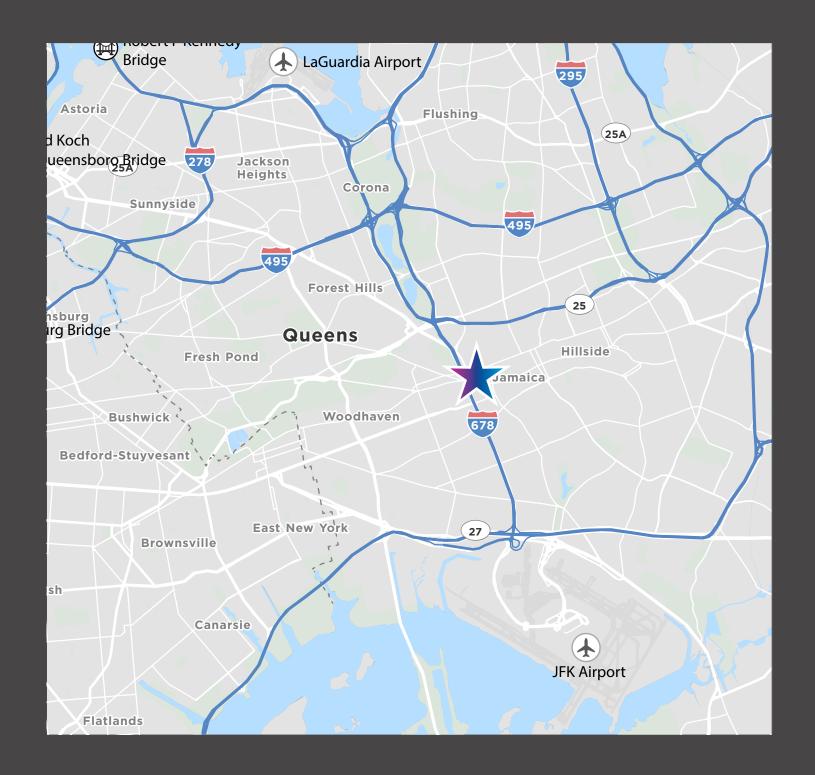

## **LOCATION MAP**

## COMMENTS

- New construction retail space at the base of a 543 unit residential building
- Residential units fully occupied
- Over 1,500 units in the immediate vicinity (counting Crossings and the new building next to Towers)
- Steps from the Jamaica Station
  (LIRR) and Sutphin Blvd, Archer Ave,
  JFK Airport Station, with E, J, and Z
  subway lines
- Ideal for a variety of users, including retail, medical, restaurant, and fitness