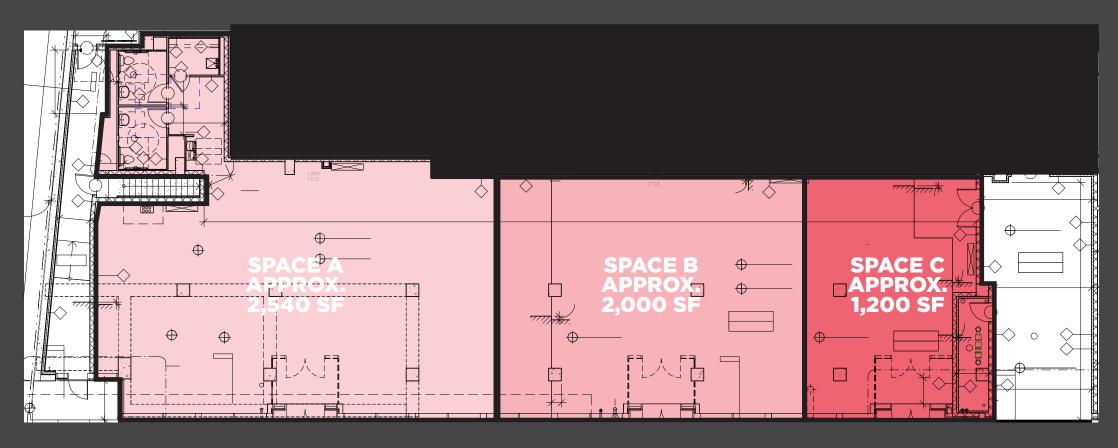

# RETAIL GROUND SPACE AVAILABLE

SPACE A Approx. 2,540 SF SPACE B Approx. 2,000 SF SPACE C Approx. 1,200 SF TOTAL Approx. 5,740 SF

Space configuration is flexible

**LOCATION** Sutphin Blvd on 94th Avenue

**FRONTAGE** 94th Avenue Approx. 150 FT

# APPROX. 5,740 SF TOTAL

**FRONTAGE** 

APPROX. 150 FT ON 94TH AVENUE

**CEILING HEIGHT** 

APPROX. 19 FT ON GROUND FLOOR

**94TH AVENUE** 