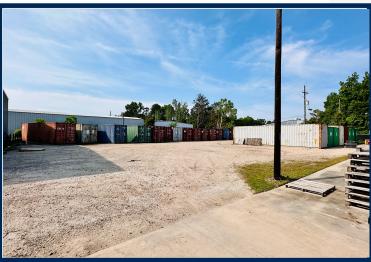

#### **Property Details**

- (6) Buildings totaling 46,200sf
- +/- 2,900sf office
- +/- 3.31 acres, fully stabilized, concrete
- (1) Dock well, (12) grade level doors
- 3PH heavy power, (2) 10-ton cranes
- LED lighting in warehouse, 19,000sf climate controlled warehouses
- Fully fenced property
- Located near corner of HWY 105 & Porter Rd
- Contact Broker for pricing

## **Building Breakdown**

- Building 1 10,800sf
- Building 2 6,000sf 2,900sf office
- Building 3 6,000sf

- Building 4 3,000sf
- Building 5 9,000sf
- Building 6 11,700sf