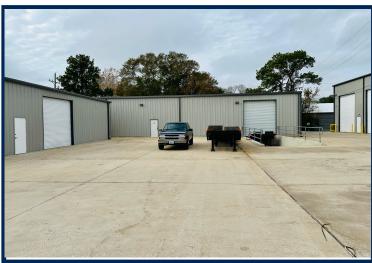

#### **Property Details**

- (6) Buildings totaling 46,200sf
- +/- 2,900sf office
- +/- 3.31 acres, fully stabilized, concrete
- (1) Dock well, (12) grade level doors
- 3PH heavy power, (2) 10-ton cranes
- LED lighting in warehouse, 19,000sf climate controlled warehouses
- Fully fenced property
- Located near corner of HWY 105 & Porter Rd
- Contact Broker for pricing

## **Building Breakdown**

- Building 1 10,800sf
- Building 2 6,000sf 2,900sf office
- Building 3 6,000sf

- Building 4 3,000sf
- Building 5 9,000sf
- Building 6 11,700sf