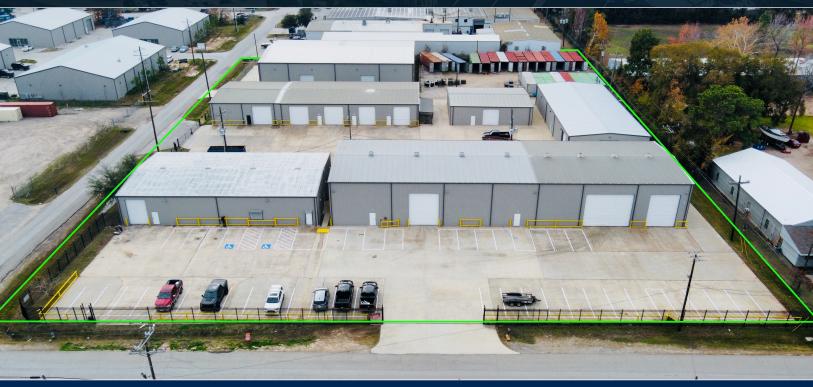

#### **Property Details**

- (6) Buildings totaling 46,200sf
- +/- 2,900sf office
- +/- 3.31 acres, fully stabilized, concrete
- (1) Dock well, (12) grade level doors
- 3PH heavy power, (2) 10-ton cranes
- LED lighting in warehouse, 19,000sf climate controlled warehouses
- Fully fenced property
- Located near corner of HWY 105 & Porter Rd
- Contact Broker for pricing

# 2614 Industrial Ln, Conroe, TX 77301

46,200sf facility on 3.31ac