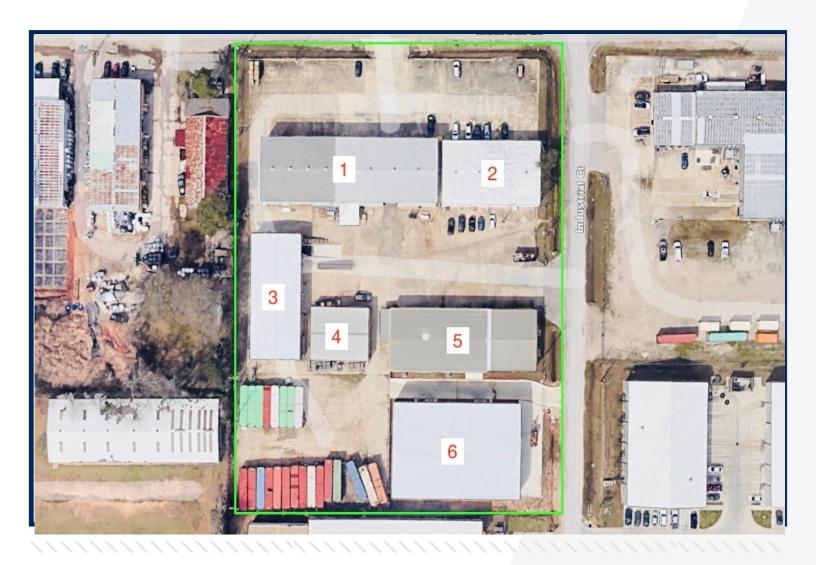

## **Building Breakdown**

- Building 1 10,800sf
- Building 2 6,000sf 2,900sf office
- Building 3 6,000sf

- Building 4 3,000sf
- Building 5 9,000sf
- Building 6 11,700sf