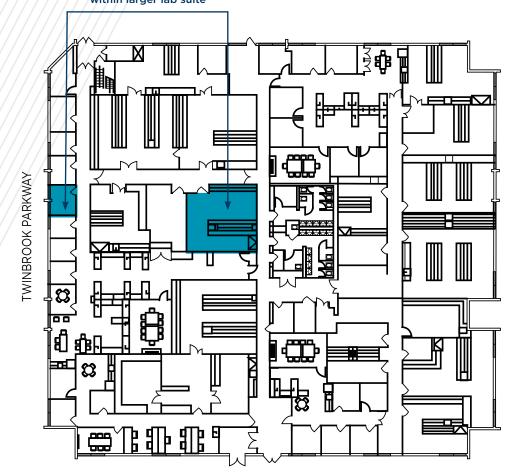

## FOR SUBLEASE 5640 Fishers Lane Rockville, MD 20852

- One lab space
- One office space available within larger lab suite