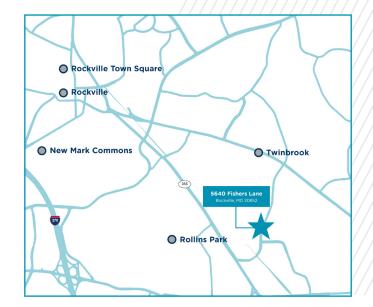

# FOR SUBLEASE 5640 Fishers Lane Rockville, MD 20852

SMALL LAB SUBLEASE OPPORTUNITY AVAILABLE IMMEDIATELY IN TRANSIT ORIENTED ROCKVILLE LOCATION