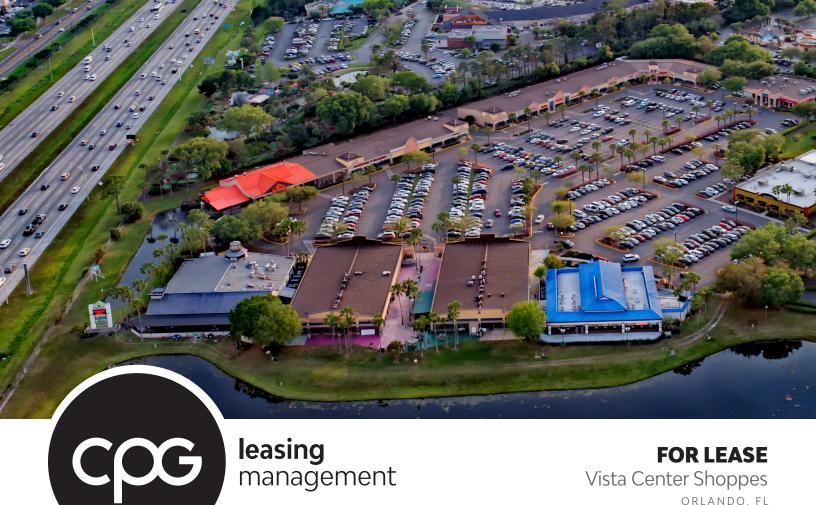

## **PROPERTY DETAILS**

Vista Centre Shoppes is a ±98,411-square-foot retail shopping center located just outside the entrance to Disney Springs with direct frontage on I-4. The property is currently home to major food, beverage and entertainment related tenants that cater to both tourists and local employees of Disney World and surrounding resorts. Notable tenants include Hooters, Kobe Steakhouse, Harvest Institute, Susuru, Paddywagons, Kitty O'Sheas., Domino's and others. This center is the premier location for entertainment and restaurants serving over 13,000 neighboring hotel units and is the largest center of its kind and size in close proximity to Disney.

Vista Center was renovated in 2020 in anticipation of a major FDOT project which will enhance access to the property from SR-535 (S) in addition to provide new access form Darryl Carter Interchange (N).

Vista Center Shoppes

ORLANDO, FL