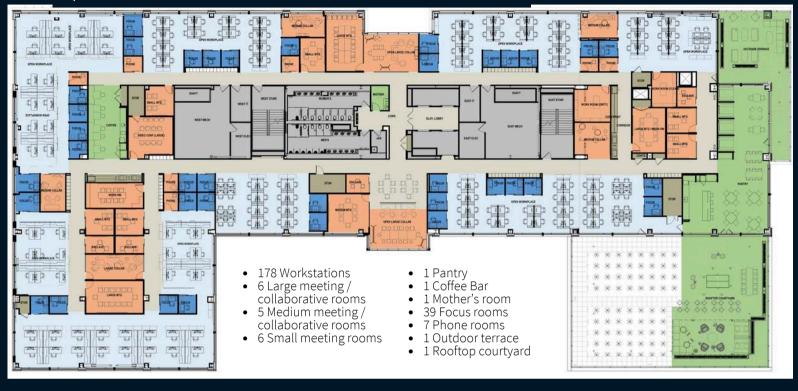

035



**Fitess center** located in the building



Access to **Conference** center (Conference Ctr Tour)



**Free Parking** 2.5 / 1,000



systems



Fully furnished Private rooftop
Haworth office terrace









| Floor | Size       | Condition              |
|-------|------------|------------------------|
| 1     | 7,334 RSF  | Lab                    |
| 4     | 8,798 RSF  | Lab                    |
| 6     | 37,082 RSF | Fully furnished office |
| 8     | 30,489 RSF | Fully furnished office |
| 9     | 30,489 RSF | Fully furnished office |

# Floor Plans

1st floor | 7,334 RSF As-built plan



4th floor | 8,798 RSF As-built plan



## Floor Plans

6th floor | 37,082 RSF As-built plan

· Click for self-guided tour











## Floor Plans

#### 8th floor | 30,489 RSF

As-built plan



#### 9th floor | 30,489 RSF <u>As-built plan</u>



# 8th Floor

















# **9th** Floor













## **Amenities**

## Bakery Office Three | 6501 Living Place



#### **Bakery Square Amenities**

#### **RETAIL AND SHOPPING**

- 1 Target
- 2 Giant Eagle
- 3 Trader Joe's
- 4 Staples
- 5 Free People
- 6 Anthropologie
- 7 BHLDN Bridal
- 8 West Elm

#### **FOOD AND DRINK**

- 9 BrewDog Pittsburgh
- 10 McDonald's
- 11 China Garden
- 12 China Buffet
- 12 China Danet
- 13 Nrgize Juice
- 14 Jimmy John's
- 15 Alta Via Pizzeria
- 16 Galley Bakery Square
- 17 Panera
- 18 Tako Torta
- 19 Starbucks

#### **MISCELLANEOUS**

- 20 LA Fitness
- 21 SpringHill Suites
- 22 East Liberty Garage

#### ADDITIONAL LOCATION HIGHLIGHTS

Hotel Indigo Pittsburgh (East Liberty) - 0.6 miles

The Inn on Negl