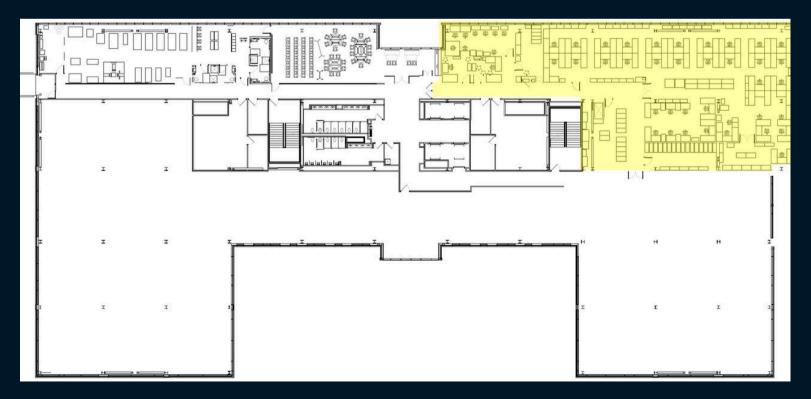

ee | Pittsburgh, PA



# **Property** Highlights

Bakery Office Three | 6501 Living Place



**Multiple floors** available for sublease Term through 11/30/2035



**Fitess center** located in the building



Access to **Conference** center (Conference Ctr Tour)



**Free Parking** 2.5 / 1,000



systems



Fully furnished Private rooftop
Haworth office terrace









| Floor | Size       | Condition              |
|-------|------------|------------------------|
| 1     | 7,334 RSF  | Lab                    |
| 4     | 8,798 RSF  | Lab                    |
| 6     | 37,082 RSF | Fully furnished office |
| 8     | 30,489 RSF | Fully furnished office |
| 9     | 30,489 RSF | Fully furnished office |

# Floor Plans

1st floor | 7,334 RSF As-built plan



4th floor | 8,798 RSF As-built plan



## Floor Plans

6th floor | 37,082 RSF As-built plan

· Click for self-guided tour











## Floor Plans

#### 8th floor | 30,489 RSF

As-built plan



#### 9th floor | 30,489 RSF <u>As-built plan</u>



# 8th Floor

















# **9th** Floor













## **Amenities**

## Bakery Office Three | 6501 Living Place



#### **Bakery Square Amenities**

#### **RETAIL AND SHOPPING**

- 1 Target
- 2 Giant Eagle
- 3 Trader Joe's
- 4 Staples
- 5 Free People
- 6 Anthropologie
- 7 BHLDN Bridal
- 8 West Elm

#### **FOOD AND DRINK**

- 9 BrewDog Pittsburgh
- 10 McDonald's
- 11 China Garden
- 12 China Buffet
- 12 China Danet
- 13 Nrgize Juice
- 14 Jimmy John's
- 15 Alta Via Pizzeria
- 16 Galley Bakery Square
- 17 Panera
- 18 Tako Torta
- 19 Starbucks

#### **MISCELLANEOUS**

- 20 LA Fitne