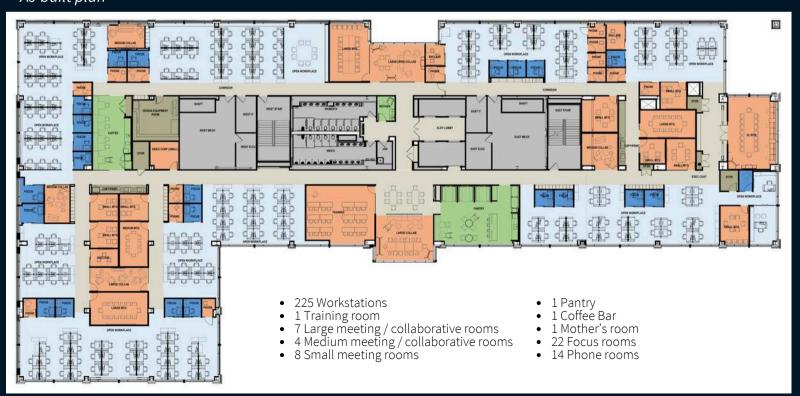

Access to **Conference** center (Conference Ctr Tour)



**Free Parking** 2.5 / 1,000



systems



Fully furnished Private rooftop
Haworth office terrace









| Floor | Size       | Condition              |
|-------|------------|------------------------|
| 1     | 7,334 RSF  | Lab                    |
| 4     | 8,798 RSF  | Lab                    |
| 6     | 37,082 RSF | Fully furnished office |
| 8     | 30,489 RSF | Fully furnished office |
| 9     | 30,489 RSF | Fully furnished office |

# Floor Plans

1st floor | 7,334 RSF As-built plan



4th floor | 8,798 RSF As-built plan



## Floor Plans

6th floor | 37,082 RSF As-built plan

· Click for self-guided tour











## Floor Plans

#### 8th floor | 30,489 RSF

As-built plan



#### 9th floor | 30,489 RSF <u>As-built plan</u>



# 8th Floor

















# **9th** Floor













## **Amenities**

## Bakery Office Three | 6501 Living Place



#### **Bakery Square Amenities**

#### **RETAIL AND SHOPPING**

- 1 Target
- 2 Giant Eagle
- 3 Trader Joe's
- 4 Staples
- 5 Free People
- 6 Anthropologie
- 7 BHLDN Bridal
- 8 West Elm

#### **FOOD AND DRINK**

- 9 BrewDog Pittsburgh
- 10 McDonald's
- 11 China Garden
- 12 China Buffet
- 12 China Danet
- 13 Nrgize Juice
- 14 Jimmy John's
- 15 Alta Via Pizzeria
- 16 Galley Bakery Square
- 17 Panera
- 18 Tako Torta
- 19 Starbucks

#### **MISCELLANEOUS**

- 20 LA Fitness
- 21 SpringHill Suites
- 22 East Liberty Garage

#### ADDITIONAL LOCATION HIGHLIGHTS

Hotel Indigo Pittsburgh (East Liberty) - 0.6 miles

The Inn on Negley - 0.9 miles

Hyatt House - 1.2 miles

Carnegie Me