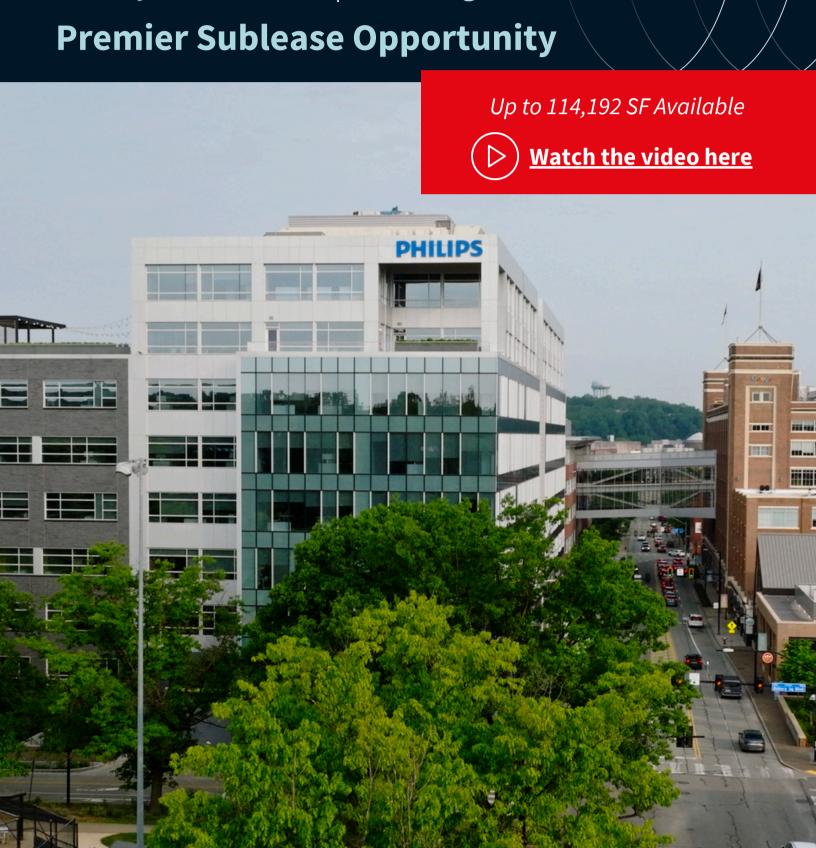

# Bakery Square Bakery Office Three | Pittsburgh, PA

# **Property** Highlights

Bakery Office Three | 6501 Living Place

**Multiple floors** available for sublease Term through 11/30/2035

**Fitess center** located in the building

Access to **Conference** center (Conference Ctr Tour)

**Free Parking** 2.5 / 1,000

systems

Fully furnished Private rooftop
Haworth office terrace

| Floor | Size       | Condition              |
|-------|------------|------------------------|
| 1     | 7,334 RSF  | Lab                    |
| 4     | 8,798 RSF  | Lab                    |
| 6     | 37,082 RSF | Fully furnished office |
| 8     | 30,489 RSF | Fully furnished office |
| 9     | 30,489 RSF | Fully furnished office |