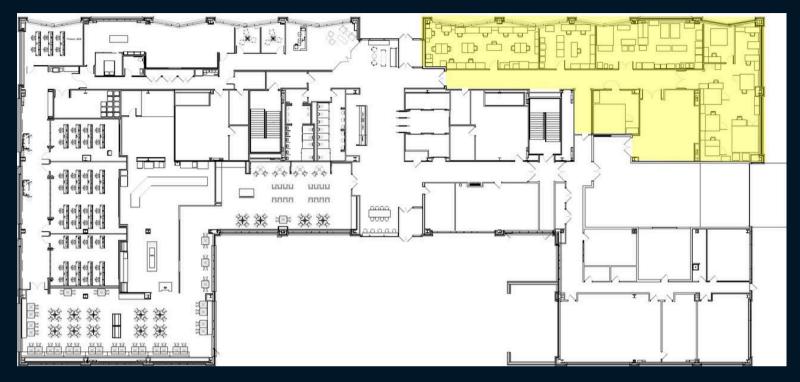

# Bakery Square Bakery Office Three | Pittsburgh, PA



# **Property** Highlights

Bakery Office Three | 6501 Living Place



**Multiple floors** available for sublease Term through 11/30/2035



**Fitess center** located in the building



Access to **Conference** center (Conference Ctr Tour)



**Free Parking** 2.5 / 1,000



systems



Fully furnished Private rooftop
Haworth office terrace









| Floor | Size       | Condition              |
|-------|------------|------------------------|
| 1     | 7,334 RSF  | Lab                    |
| 4     | 8,798 RSF  | Lab                    |
| 6     | 37,082 RSF | Fully furnished office |
| 8     | 30,489 RSF | Fully furnished office |
| 9     | 30,489 RSF | Fully furnished office |

# Floor Plans

1st floor | 7,334 RSF As-built plan



4th floor | 8,798 RSF As-built plan



## Floor Plans

6th floor | 37,082 RSF As-built plan

· Click for self-guided tour











## Floor Plans

#### 8th floor | 30,489 RSF

As-built plan



#### 9th floor | 30,489 RSF <u>As-built plan</u>



# 8th Floor

















# **9th** Floor













## **Amenities**

## Bakery Office Three | 6501 Living Place



#### **Bakery Square Amenities**

#### **RETAIL AND SHOPPING**

- 1 Target
- 2 Giant Eagle
- 3 Trader Joe's
- 4 Staples
- 5 Free People
- 6 Anthropologie
- 7 BHLDN Bridal
- 8 West Elm

#### **FOOD AND DRINK**

- 9 BrewDog Pittsburgh
- 10 McDonald's
- 11 China Garden
- 12 China Buffet
- 12 China Danet
- 13 Nrgize Juice
- 14 Jimmy John's
- 15 Alta Via Pizzeria
- 16 Galley Bakery Square
- 17 Panera
- 18 Tako Torta
- 19 Starbucks