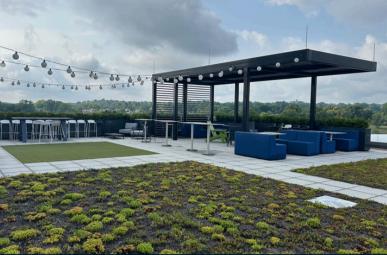

**Free Parking** 2.5 / 1,000

systems

Fully furnished Private rooftop
Haworth office terrace

| Floor | Size       | Condition              |
|-------|------------|------------------------|
| 1     | 7,334 RSF  | Lab                    |
| 4     | 8,798 RSF  | Lab                    |
| 6     | 37,082 RSF | Fully furnished office |
| 8     | 30,489 RSF | Fully furnished office |
| 9     | 30,489 RSF | Fully furnished office |