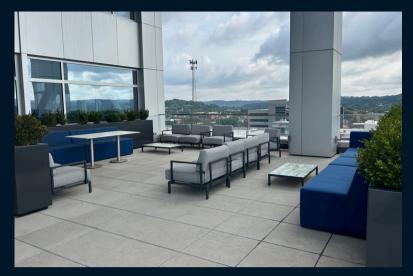

**Free Parking** 2.5 / 1,000

systems

Fully furnished Private rooftop
Haworth office terrace

| Floor | Size       | Condition              |
|-------|------------|------------------------|
| 1     | 7,334 RSF  | Lab                    |
| 4     | 8,798 RSF  | Lab                    |
| 6     | 37,082 RSF | Fully furnished office |
| 8     | 30,489 RSF | Fully furnished office |
| 9     | 30,489 RSF | Fully furnished office |