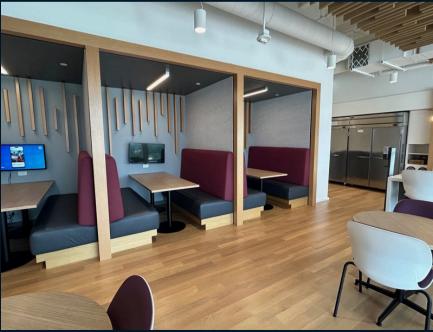

*Free Parking** 2.5 / 1,000



systems



Fully furnished Private rooftop
Haworth office terrace









| Floor | Size       | Condition              |
|-------|------------|------------------------|
| 1     | 7,334 RSF  | Lab                    |
| 4     | 8,798 RSF  | Lab                    |
| 6     | 37,082 RSF | Fully furnished office |
| 8     | 30,489 RSF | Fully furnished office |
| 9     | 30,489 RSF | Fully furnished office |

# Floor Plans

1st floor | 7,334 RSF As-built plan



4th floor | 8,798 RSF As-built plan



## Floor Plans

6th floor | 37,082 RSF As-built plan

· Click for self-guided tour











## Floor Plans

#### 8th floor | 30,489 RSF

As-built plan



#### 9th floor | 30,489 RSF <u>As-built plan</u>



# 8th Floor

















# **9th** Floor













## **Amenities**

## Bakery Office Three | 6501 Living Place



#### **Bakery Square Amenities**

#### **RETAIL AND SHOPPING**

- 1 Target
- 2 Giant Eagle
- 3 Trader Joe's
- 4 Staples
- 5 Free People
- 6 Anthropologie
- 7 BHLDN Bridal
- 8 West Elm

#### **FOOD AND DRINK**

- 9 BrewDog Pittsburgh
- 10 McDonald's
- 11 China Garden
- 12 China Buffet
- 12 China Danet
- 13 Nrgize Juice
- 14 Jimmy John's
- 15 Alta Via Pizzeria
- 16 Galley Bakery Square
- 17 Panera
- 18 Tako Torta
- 19 Starbucks

#### **MISCELLANEOUS**

- 20 LA Fitness
- 21 SpringHill Suites
- 22 East Liberty Garage

#### ADDITIONAL LOCATION HIGHLIGHTS

Hotel Indigo Pittsburgh (East Liberty) - 0.6 miles

The Inn on Negley - 0.9 miles

Hyatt House - 1.2 miles

Carnegie Mellon University - 2 miles

University of Pittsburgh - 2.8