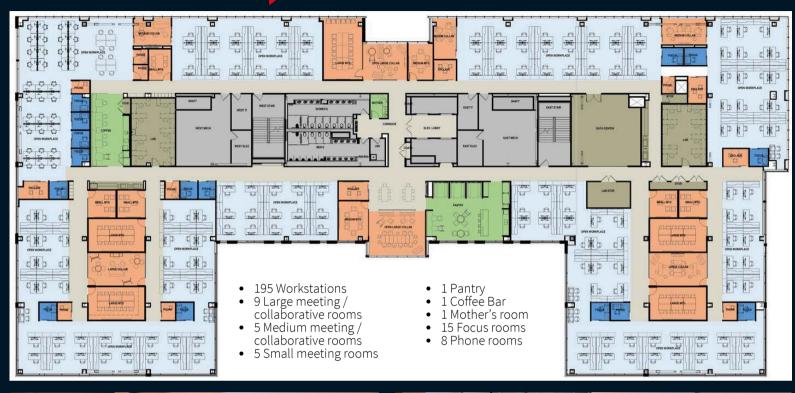

ace



**Multiple floors** available for sublease Term through 11/30/2035



**Fitess center** located in the building



Access to **Conference** center (Conference Ctr Tour)



**Free Parking** 2.5 / 1,000



systems



Fully furnished Private rooftop
Haworth office terrace









| Floor | Size       | Condition              |
|-------|------------|------------------------|
| 1     | 7,334 RSF  | Lab                    |
| 4     | 8,798 RSF  | Lab                    |
| 6     | 37,082 RSF | Fully furnished office |
| 8     | 30,489 RSF | Fully furnished office |
| 9     | 30,489 RSF | Fully furnished office |

# Floor Plans

1st floor | 7,334 RSF As-built plan



4th floor | 8,798 RSF As-built plan



## Floor Plans

6th floor | 37,082 RSF As-built plan

· Click for self-guided tour











## Floor Plans

#### 8th floor | 30,489 RSF

As-built plan



#### 9th floor | 30,489 RSF <u>As-built plan</u>



# 8th Floor

















# **9th** Floor













## **Amenities**

## Bakery Office Three | 6501 Living Place



#### **Bakery Square Amenities**

#### **RETAIL AND SHOPPING**

- 1 Target
- 2 Giant Eagle
- 3 Trader Joe's
- 4 Staples
- 5 Free People
- 6 Anthropologie
- 7 BHLDN Bridal
- 8 West Elm

#### **FOOD AND DRINK**

- 9 BrewDog Pittsburgh
- 10 McDonald's
- 11 China Garden
- 12 China Buffet
- 12 China Danet
- 13 Nrgize Juice
- 14 Jimmy John's
- 15 Alta Via Pizzeria
- 16 Galley Bakery Square
- 17 Panera
- 18 Tako Torta
- 19 Starbucks

#### **MISCELLANEOUS**

- 20 LA Fitness
- 21 SpringHill Suites
- 22 East Liberty Garage

#### ADDITIONAL LOCATION HIGHLIGHT