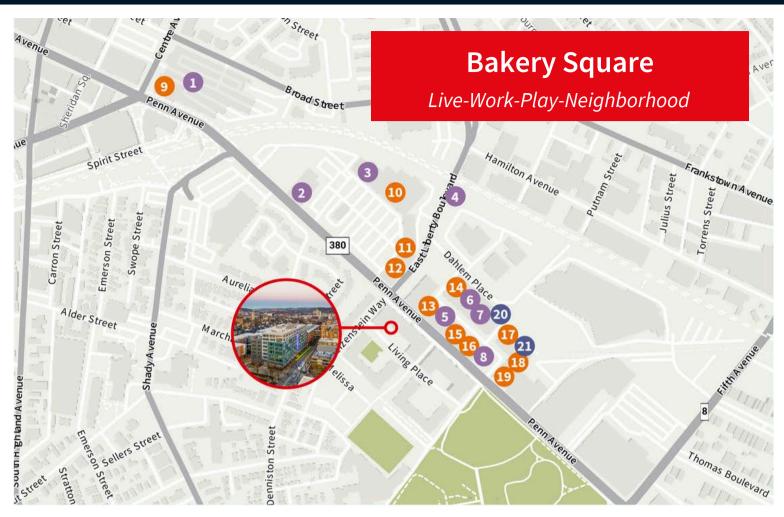

#### **Bakery Square Amenities**

#### **RETAIL AND SHOPPING**

- 1 Target
- 2 Giant Eagle
- 3 Trader Joe's
- 4 Staples
- 5 Free People
- 6 Anthropologie
- 7 BHLDN Bridal
- 8 West Elm

#### **FOOD AND DRINK**

- 9 BrewDog Pittsburgh
- 10 McDonald's
- 11 China Garden
- 12 China Buffet
- 12 China Danet
- 13 Nrgize Juice
- 14 Jimmy John's
- 15 Alta Via Pizzeria
- 16 Galley Bakery Square
- 17 Panera
- 18 Tako Torta
- 19 Starbucks

#### **MISCELLANEOUS**

- 20 LA Fitness
- 21 SpringHill Suites
- 22 East Liberty Garage