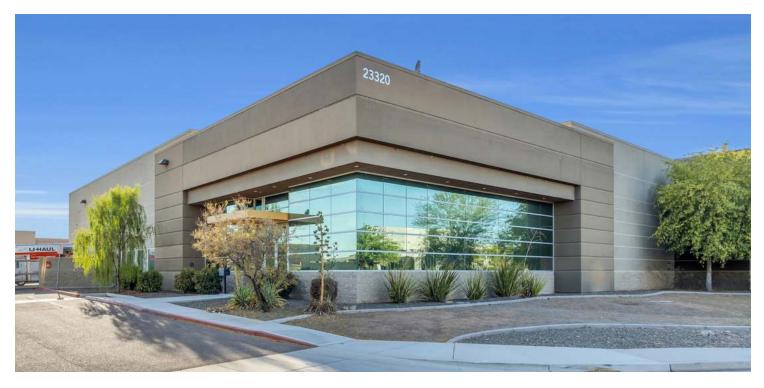

23320 North 18th Drive, Phoenix, AZ 85086

#### **PROPERTY DESCRIPTION**

Multi-purpose industrial condo is situated close to the I-17 and 101 freeways boasting a spacious warehouse and comfortable, open office. The warehouse is fully sprinklered, insulated roof, two 14 ft grade level roll up doors. Sixteen parking spaces in the gated yard with room to spare. Light, bright office with kitchenette and 10 ft ceilings, LED lighting, and spacious offices. Comfortable for your clients and employees. Owner occupant plush and U-Haul businesses are also for sale.