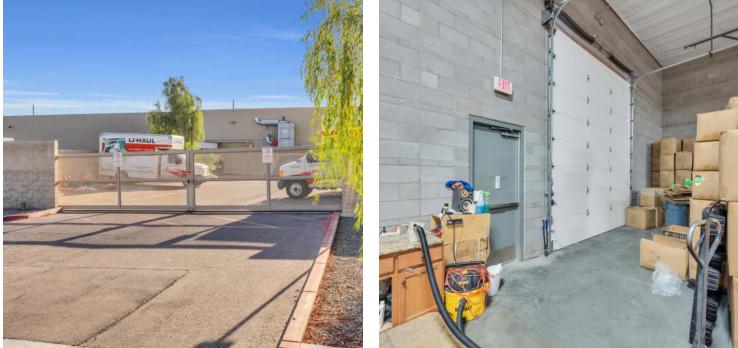

#### **PROPERTY DESCRIPTION**

Multi-purpose industrial condo is situated close to the I-17 and 101 freeways boasting a spacious warehouse and comfortable, open office. The warehouse is fully sprinklered, insulated roof, two 14 ft grade level roll up doors. Sixteen parking spaces in the gated yard with room to spare. Light, bright office with kitchenette and 10 ft ceilings, LED lighting, and spacious offices. Comfortable for your clients and employees. Owner occupant plush and U-Haul businesses are also for sale.

#### **PROPERTY HIGHLIGHTS**

- · Light, bright offices with AC
- Kitchenette
- · Gated yard
- · E-Vap cooled

| OFFERING SUMMARY  |          |          |             |
|-------------------|----------|----------|-------------|
| Sale Price:       |          |          | \$4,100,000 |
| Lot Size:         |          |          | 0.74 Acres  |
| Building Size:    |          |          | 11,533 SF   |
|                   |          |          |             |
| DEMOGRAPHICS      | 1 MILE   | 3 MILES  | 5 MILES     |
| Total Households  | 1,734    | 24,186   | 79,522      |
| Total Population  | 3,434    | 60,695   | 200,041     |
| Average HH Income | \$75,190 | \$88,611 | \$92,183    |