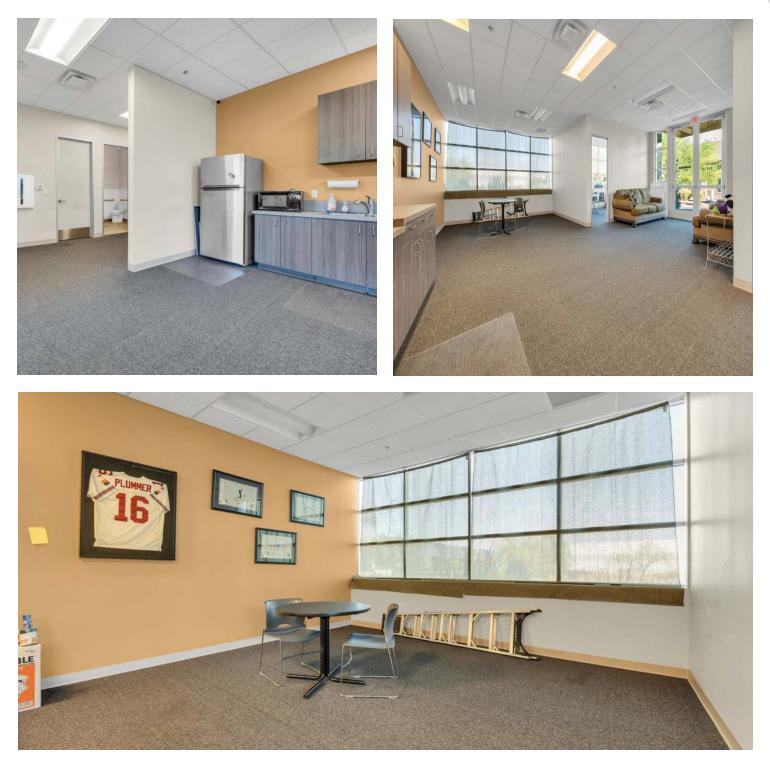

#### **PROPERTY DESCRIPTION**

Multi-purpose industrial condo is situated close to the I-17 and 101 freeways boasting a spacious warehouse and comfortable, open office. The warehouse is fully sprinklered, insulated roof, two 14 ft grade level roll up doors. Sixteen parking spaces in the gated yard with room to spare. Light, bright office with kitchenette and 10 ft ceilings, LED lighting, and spacious offices. Comfortable for your clients and employees. Owner occupant plush and U-Haul businesses are also for sale.

#### **PROPERTY HIGHLIGHTS**

- · Light, bright offices with AC
- Kitchenette
- · Gated yard
- · E-Vap cooled

| OFFERING SUMMARY  |          |          |             |
|-------------------|----------|----------|-------------|
| Sale Price:       |          |          | \$4,100,000 |
| Lot Size:         |          |          | 0.74 Acres  |
| Building Size:    |          |          | 11,533 SF   |
|                   |          |          |             |
| DEMOGRAPHICS      | 1 MILE   | 3 MILES  | 5 MILES     |
| Total Households  | 1,734    | 24,186   | 79,522      |
| Total Population  | 3,434    | 60,695   | 200,041     |
| Average HH Income | \$75,190 | \$88,611 | \$92,183    |