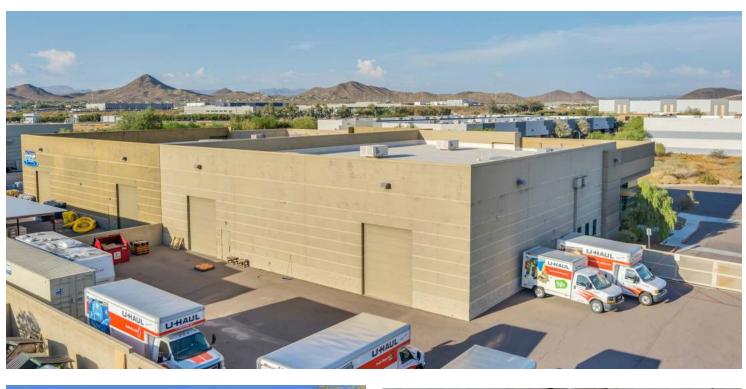

#### **PROPERTY DESCRIPTION**

Multi-purpose industrial condo is situated close to the I-17 and 101 freeways boasting a spacious warehouse and comfortable, open office. The warehouse is fully sprinklered, insulated roof, two 14 ft grade level roll up doors. Sixteen parking spaces in the gated yard with room to spare. Light, bright office with kitchenette and 10 ft ceilings, LED lighting, and spacious offices. Comfortable for your clients and employees. Owner occupant plush and U-Haul businesses are also for sale.

#### **PROPERTY HIGHLIGHTS**

- · Light, bright offices with AC
- Kitchenette
- · Gated yard
- · E-Vap cooled

| OFFERING SUMMARY  |          |          |             |
|-------------------|----------|----------|-------------|
| Sale Price:       |          |          | \$4,100,000 |
| Lot Size:         |          |          | 0.74 Acres  |
| Building Size:    |          |          | 11,533 SF   |
|                   |          |          |             |
| DEMOGRAPHICS      | 1 MILE   | 3 MILES  | 5 MILES     |
| Total Households  | 1,734    | 24,186   | 79,522      |
| Total Population  | 3,434    | 60,695   | 200,041     |
| Average HH Income | \$75,190 | \$88,611 | \$92,183    |