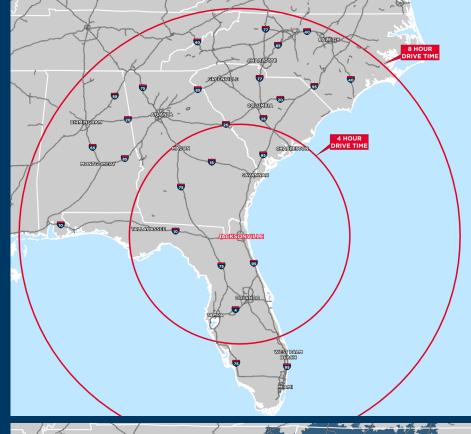

**PECAN PARK INDUSTRIAL** has the space you need for your business to expand its reach and make its mark.

**66-ACRE SITE** 

55 MILLION CONSUMERS WITHIN AN 8-HOUR DRIVE

MULTIPLE SPACE OPTIONS FROM 50,000 - 525,000 SF AVAILABLE