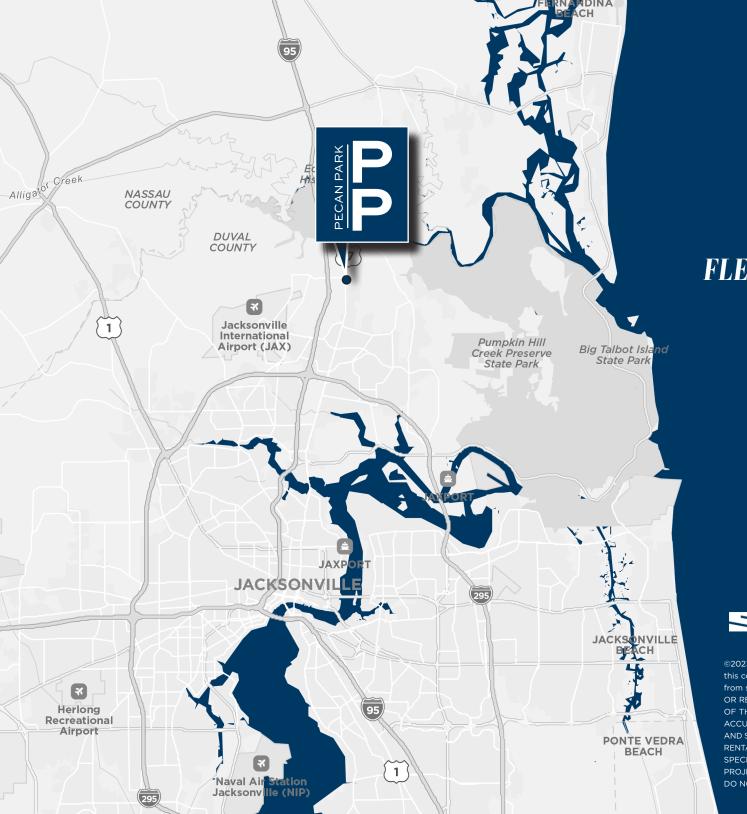

This 66-acre site is primed for distribution and logistics, with immediate access to Interstate 95 and close proximity to multiple modes of transport including JAXPORT, Jacksonville International Airport, and rail.

LESS THAN
5 MILES TO JIA

SEASONED
DEVELOPER/
OWNER WITH
PROVEN TRACK
RECORD

IMMEDIATE
ACCESS TO I-95
AND MINUTES TO
I-295

NO STATE OR LOCAL PERSONAL INCOME TAX; FTZ AVAILABLE

10 MINUTES TO JAXPORT

IL ZONED, CLEARED AND ENTITLED