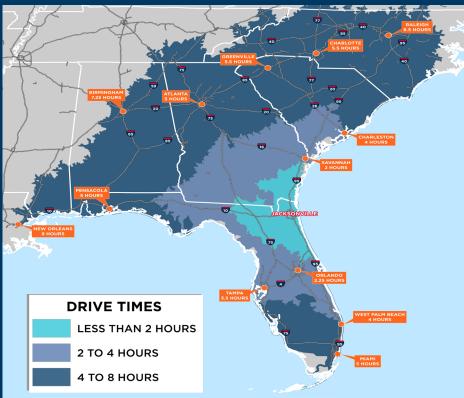

**PECAN PARK INDUSTRIAL** has the space you need for your business to expand its reach and make its mark.

**66-ACRE SITE** 

55 MILLION CONSUMERS WITHIN AN 8-HOUR DRIVE

MULTIPLE SPACE OPTIONS FROM 50,000 - 525,000 SF AVAILABLE