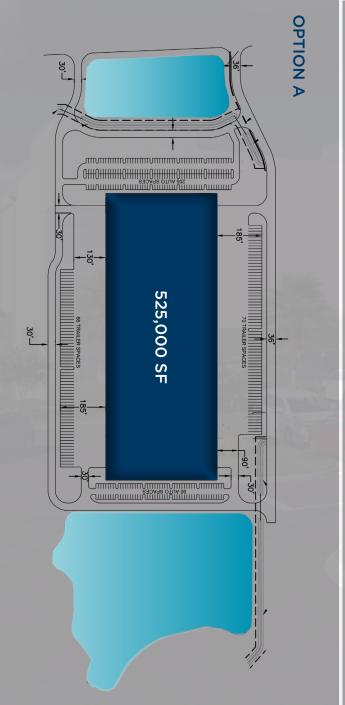

## POTENTIAL SITE PLAN OPTIONS

## **FLEXIBLE BUILD-TO-SUIT**

## PROPERTY HIGHTLIGHTS

A UNIQUE OPPORTUNITY to offer flexible, multiple size build-to-suit options from 50,000 - 525,000 square feet, in single or multi-building configurations. PECAN PARK INDUSTRIAL offers businesses maximum flexibility and accessibility.