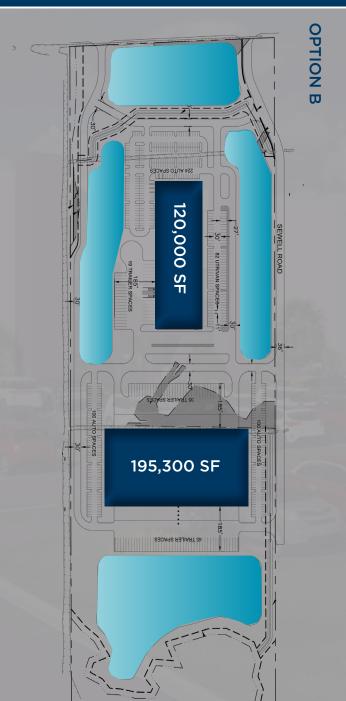

## POTENTIAL SITE PLAN OPTIONS

## **FLEXIBLE BUILD-TO-SUIT**

## PROPERTY HIGHTLIGHTS

A UNIQUE OPPORTUNITY to offer flexible, multiple size build-to-suit options from 50,000 - 525,000 square feet, in single or multi-building configurations. PECAN PARK INDUSTRIAL offers businesses maximum flexibility and accessibility.