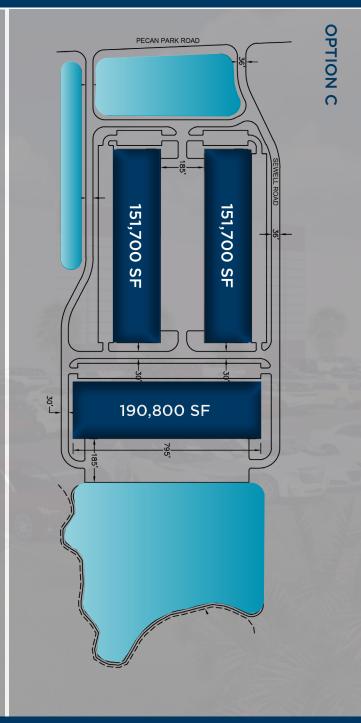

## POTENTIAL SITE PLAN OPTIONS

## **FLEXIBLE BUILD-TO-SUIT**

## PROPERTY HIGHTLIGHTS

A UNIQUE OPPORTUNITY to offer flexible, multiple size build-to-suit options from 50,000 - 525,000 square feet, in single or multi-building configurations. PECAN PARK INDUSTRIAL offers businesses maximum flexibility and accessibility.