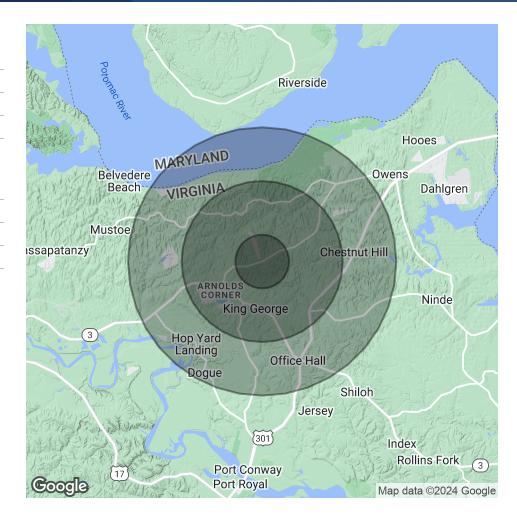

#### **OFFERING SUMMARY**

| Sale Price:       |           | \$1,400,000 |              |  |
|-------------------|-----------|-------------|--------------|--|
| Lot Size:         |           |             | 29.646 Acres |  |
| DEMOGRAPHICS      | 1 MILE    | 3 MILES     | 5 MILES      |  |
| Total Households  | 214       | 2,296       | 5,378        |  |
| Total Population  | 587       | 6,091       | 14,105       |  |
| Average HH Income | \$108,188 | \$97,975    | \$97,100     |  |
|                   |           |             |              |  |

## SALE Dahlgren Rd King George, VA 22485

| POPULATION           | 1 MILE    | 3 MILES   | 5 MILES   |
|----------------------|-----------|-----------|-----------|
| Total Population     | 587       | 6,091     | 14,105    |
| Average Age          | 42.8      | 40.5      | 38.3      |
| Average Age (Male)   | 38.2      | 37.2      | 36.8      |
| Average Age (Female) | 45.3      | 42.4      | 38.9      |
|                      |           |           |           |
| HOUSEHOLDS & INCOME  | 1 MILE    | 3 MILES   | 5 MILES   |
| Total Households     | 214       | 2,296     | 5,378     |
| # of Persons per HH  | 2.7       | 2.7       | 2.6       |
| Average HH Income    | \$108,188 | \$97,975  | \$97,100  |
| Average House Value  | \$342,008 | \$283,251 | \$284,558 |