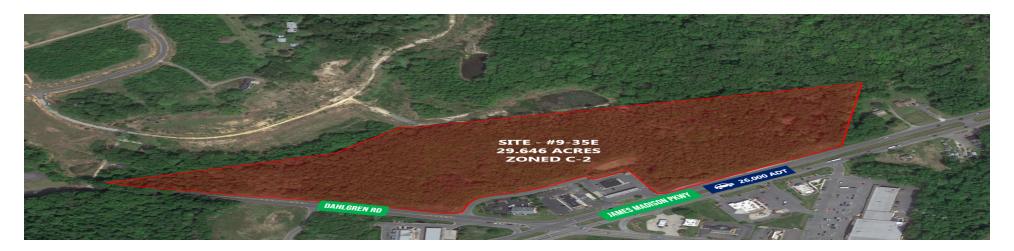

### PROPERTY DESCRIPTION

29.646 Acres Zoned C-2 for Sale along Route 301 in King George

#### PROPERTY HIGHLIGHTS

- Excellent site for Big Box Retailers and multi-tenant commercial uses
- · Pad sites opportunities for Quick Service Restaurants
- Great frontage along James Madison Highway (26,000 ADT) and Dahlgren Road
- Located at the entrance to Virginia's Historic Northern Neck
- Close to Dahlgren Naval Service Warfare Center with over 10,000 daytime employees
- Less than a mile from the 42,000 sf UMW Education & Research Center

## DAHLGREN RD