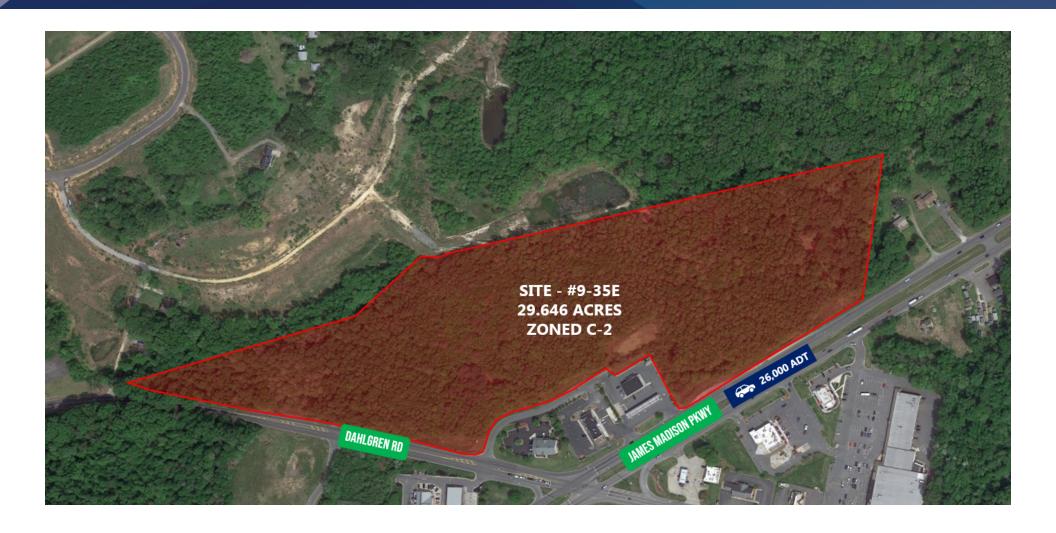

### PROPERTY DESCRIPTION

29.646 Acres Zoned C-2 for Sale along Route 301 in King George

#### PROPERTY HIGHLIGHTS

- Excellent site for Big Box Retailers and multi-tenant commercial uses
- · Pad sites opportunities for Quick Service Restaurants
- Great frontage along James Madison Highway (26,000 ADT) and Dahlgren Road
- Located at the entrance to Virginia's Historic Northern Neck
- Close to Dahlgren Naval Service Warfare Center with over 10,000 daytime employees
- Less than a mile from the 42,000 sf UMW Education & Research Center

### DAHLGREN RD