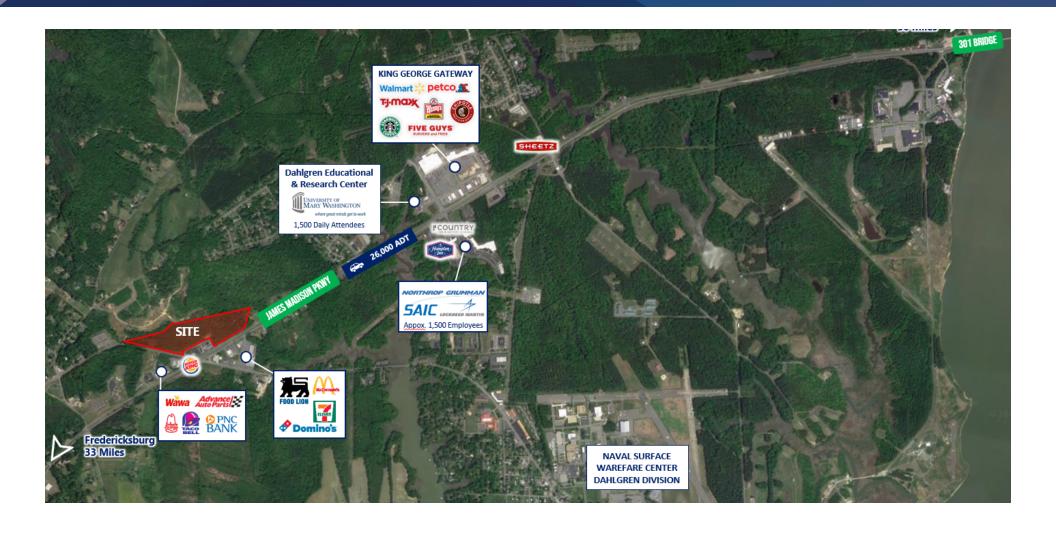

#### PROPERTY HIGHLIGHTS

- Excellent site for Big Box Retailers and multi-tenant commercial uses
- · Pad sites opportunities for Quick Service Restaurants
- Great frontage along James Madison Highway (26,000 ADT) and Dahlgren Road
- Located at the entrance to Virginia's Historic Northern Neck
- Close to Dahlgren Naval Service Warfare Center with over 10,000 daytime employees
- Less than a mile from the 42,000 sf UMW Education & Research Center

### **DAHLGREN RD**