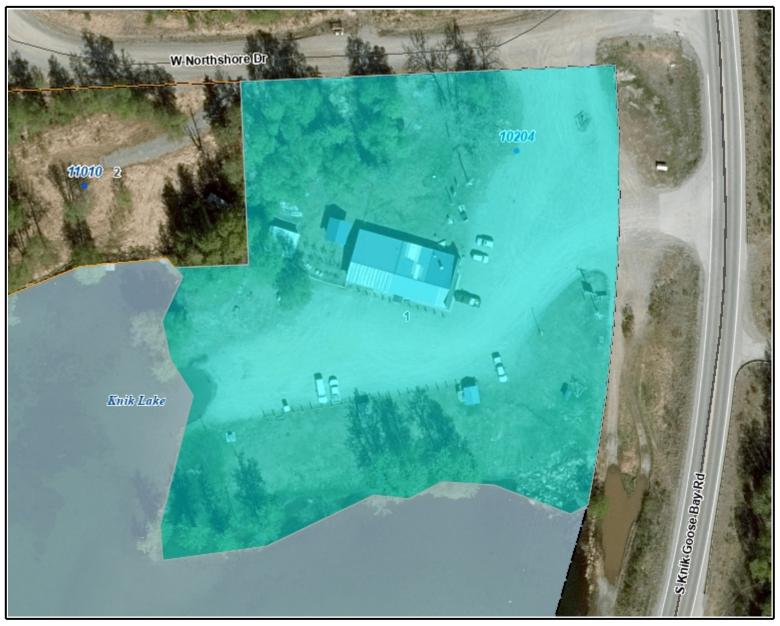

## Matanuska-Susitna Borough Land Information Parcel Report

Selected parcel highlighted

Account ID: 7186000L001 Owner(s): BROKEN BOAT LLC

General Owner:PRIVATELegal Description:KNIK LK 2011LOT 1

Parcel location within Matanuska-Susitna Borough