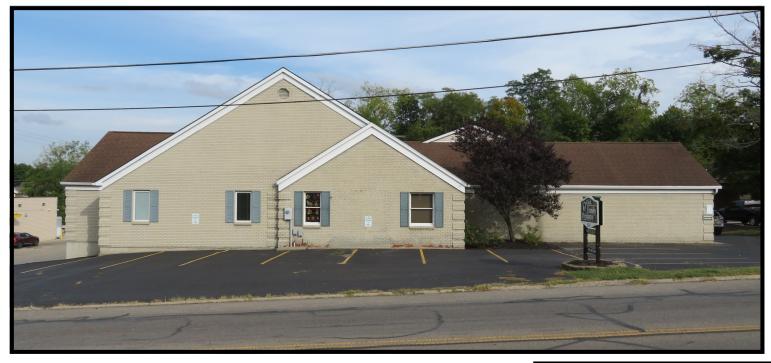

## 624 South High Street

Attractive brick office building currently serving our community as a dentist office! 4924 sf. per Tax Card! Waiting room w/tray ceiling, children's play area, front office w/storage area, back office, lab and kitchen area w/laundry, inventory storage area, 14 operatories, sterilization area, 2 bathrooms, x-ray area, private executive office! Full partially finished basement! Expansive lower-level conference room & patio! 24x40 four car metal barn w/concrete floor & built-in shelving! Blacktop parking for 45 cars! A multi-use office complex! A big income producing investment! Prime high traffic location!