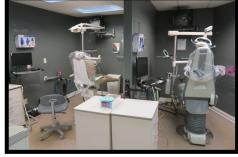

## 624 South High Street

Attractive brick office building currently serving our community as a dentist office! 4924 sf. per Tax Card! Waiting room w/tray ceiling, children's play area, front office w/storage area, back office, lab and kitchen area w/laundry, inventory storage area, 14 operatories, sterilization area, 2 bathrooms, x-ray area, private executive office! Full partially finished basement! Expansive lower-level conference room & patio! 24x40 four car metal barn w/concrete floor & built-in shelving! Blacktop parking for 45 cars! A multi-use office complex! A big income producing investment! Prime high traffic location!