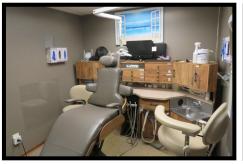

## 624 South High Street

Attractive brick office building currently serving our community as a dentist office! 4924 sf. per Tax Card! Waiting room w/tray ceiling, children's play area, front office w/storage area, back office, lab and kitchen area w/laundry, inventory storage area, 14 operatories, sterilization area, 2 bathrooms, x-ray area, private executive office! Full partially finished basement! Expansive lower-level conference room & patio! 24x40 four car metal barn w/concrete floor & built-in shelving! Blacktop parking for 45 cars! A multi-use office complex! A big income producing investment! Prime high traffic location!