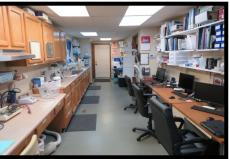

## 624 South High Street

Attractive brick office building currently serving our community as a dentist office! 4924 sf. per Tax Card! Waiting room w/tray ceiling, children's play area, front office w/storage area, back office, lab and kitchen area w/laundry, inventory storage area, 14 operatories, sterilization area, 2 bathrooms, x-ray area, private executive office! Full partially finished basement! Expansive lower-level conference room & patio! 24x40 four car metal barn w/concrete floor & built-in shelving! Blacktop parking for 45 cars! A multi-use office complex! A big income producing investment! Prime high traffic location!