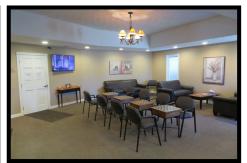

## 624 South High Street

Attractive brick office building currently serving our community as a dentist office! 4924 sf. per Tax Card! Waiting room w/tray ceiling, children's play area, front office w/storage area, back office, lab and kitchen area w/laundry, inventory storage area, 14 operatories, sterilization area, 2 bathrooms, x-ray area, private executive office! Full partially finished basement! Expansive lower-level conference room & patio! 24x40 four car metal barn w/concrete floor & built-in shelving! Blacktop parking for 45 cars! A multi-use office complex! A big income producing investment! Prime high traffic location!