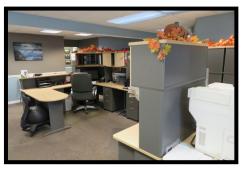

## 624 South High Street

Attractive brick office building currently serving our community as a dentist office! 4924 sf. per Tax Card! Waiting room w/tray ceiling, children's play area, front office w/storage area, back office, lab and kitchen area w/laundry, inventory storage area, 14 operatories, sterilization area, 2 bathrooms, x-ray area, private executive office! Full partially finished basement! Expansive lower-level conference room & patio! 24x40 four car metal barn w/concrete floor & built-in shelving! Blacktop parking for 45 cars! A multi-use office complex! A big income producing investment! Prime high traffic location!