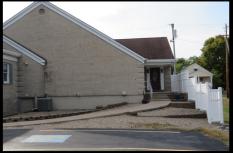

## 624 South High Street

Attractive brick office building currently serving our community as a dentist office! 4924 sf. per Tax Card! Waiting room w/tray ceiling, children's play area, front office w/storage area, back office, lab and kitchen area w/laundry, inventory storage area, 14 operatories, sterilization area, 2 bathrooms, x-ray area, private executive office! Full partially finished basement! Expansive lower-level conference room & patio! 24x40 four car metal barn w/concrete floor & built-in shelving! Blacktop parking for 45 cars! A multi-use office complex! A big income producing investment! Prime high traffic location!