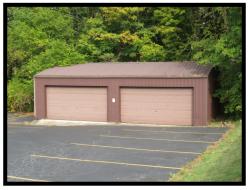

## 624 South High Street

Attractive brick office building currently serving our community as a dentist office! 4924 sf. per Tax Card! Waiting room w/tray ceiling, children's play area, front office w/storage area, back office, lab and kitchen area w/laundry, inventory storage area, 14 operatories, sterilization area, 2 bathrooms, x-ray area, private executive office! Full partially finished basement! Expansive lower-level conference room & patio! 24x40 four car metal barn w/concrete floor & built-in shelving! Blacktop parking for 45 cars! A multi-use office complex! A big income producing investment! Prime high traffic location!