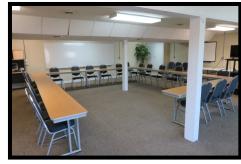

## 624 South High Street

Attractive brick office building currently serving our community as a dentist office! 4924 sf. per Tax Card! Waiting room w/tray ceiling, children's play area, front office w/storage area, back office, lab and kitchen area w/laundry, inventory storage area, 14 operatories, sterilization area, 2 bathrooms, x-ray area, private executive office! Full partially finished basement! Expansive lower-level conference room & patio! 24x40 four car metal barn w/concrete floor & built-in shelving! Blacktop parking for 45 cars! A multi-use office complex! A big income producing investment! Prime high traffic location!