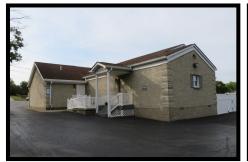

## 624 South High Street

Attractive brick office building currently serving our community as a dentist office! 4924 sf. per Tax Card! Waiting room w/tray ceiling, children's play area, front office w/storage area, back office, lab and kitchen area w/laundry, inventory storage area, 14 operatories, sterilization area, 2 bathrooms, x-ray area, private executive office! Full partially finished basement! Expansive lower-level conference room & patio! 24x40 four car metal barn w/concrete floor & built-in shelving! Blacktop parking for 45 cars! A multi-use office complex! A big income producing investment! Prime high traffic location!