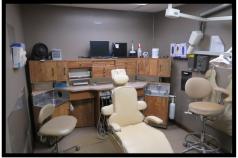

## 624 South High Street

Attractive brick office building currently serving our community as a dentist office! 4924 sf. per Tax Card! Waiting room w/tray ceiling, children's play area, front office w/storage area, back office, lab and kitchen area w/laundry, inventory storage area, 14 operatories, sterilization area, 2 bathrooms, x-ray area, private executive office! Full partially finished basement! Expansive lower-level conference room & patio! 24x40 four car metal barn w/concrete floor & built-in shelving! Blacktop parking for 45 cars! A multi-use office complex! A big income producing investment! Prime high traffic location!