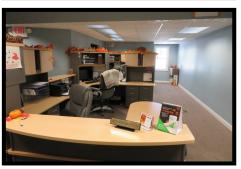

## 624 South High Street

Attractive brick office building currently serving our community as a dentist office! 4924 sf. per Tax Card! Waiting room w/tray ceiling, children's play area, front office w/storage area, back office, lab and kitchen area w/laundry, inventory storage area, 14 operatories, sterilization area, 2 bathrooms, x-ray area, private executive office! Full partially finished basement! Expansive lower-level conference room & patio! 24x40 four car metal barn w/concrete floor & built-in shelving! Blacktop parking for 45 cars! A multi-use office complex! A big income producing investment! Prime high traffic location!