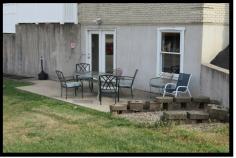

## 624 South High Street

Attractive brick office building currently serving our community as a dentist office! 4924 sf. per Tax Card! Waiting room w/tray ceiling, children's play area, front office w/storage area, back office, lab and kitchen area w/laundry, inventory storage area, 14 operatories, sterilization area, 2 bathrooms, x-ray area, private executive office! Full partially finished basement! Expansive lower-level conference room & patio! 24x40 four car metal barn w/concrete floor & built-in shelving! Blacktop parking for 45 cars! A multi-use office complex! A big income producing investment! Prime high traffic location!