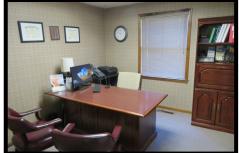

## 624 South High Street

Attractive brick office building currently serving our community as a dentist office! 4924 sf. per Tax Card! Waiting room w/tray ceiling, children's play area, front office w/storage area, back office, lab and kitchen area w/laundry, inventory storage area, 14 operatories, sterilization area, 2 bathrooms, x-ray area, private executive office! Full partially finished basement! Expansive lower-level conference room & patio! 24x40 four car metal barn w/concrete floor & built-in shelving! Blacktop parking for 45 cars! A multi-use office complex! A big income producing investment! Prime high traffic location!