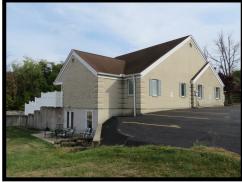

## 624 South High Street

Attractive brick office building currently serving our community as a dentist office! 4924 sf. per Tax Card! Waiting room w/tray ceiling, children's play area, front office w/storage area, back office, lab and kitchen area w/laundry, inventory storage area, 14 operatories, sterilization area, 2 bathrooms, x-ray area, private executive office! Full partially finished basement! Expansive lower-level conference room & patio! 24x40 four car metal barn w/concrete floor & built-in shelving! Blacktop parking for 45 cars! A multi-use office complex! A big income producing investment! Prime high traffic location!