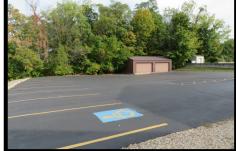

## 624 South High Street

Attractive brick office building currently serving our community as a dentist office! 4924 sf. per Tax Card! Waiting room w/tray ceiling, children's play area, front office w/storage area, back office, lab and kitchen area w/laundry, inventory storage area, 14 operatories, sterilization area, 2 bathrooms, x-ray area, private executive office! Full partially finished basement! Expansive lower-level conference room & patio! 24x40 four car metal barn w/concrete floor & built-in shelving! Blacktop parking for 45 cars! A multi-use office complex! A big income producing investment! Prime high traffic location!