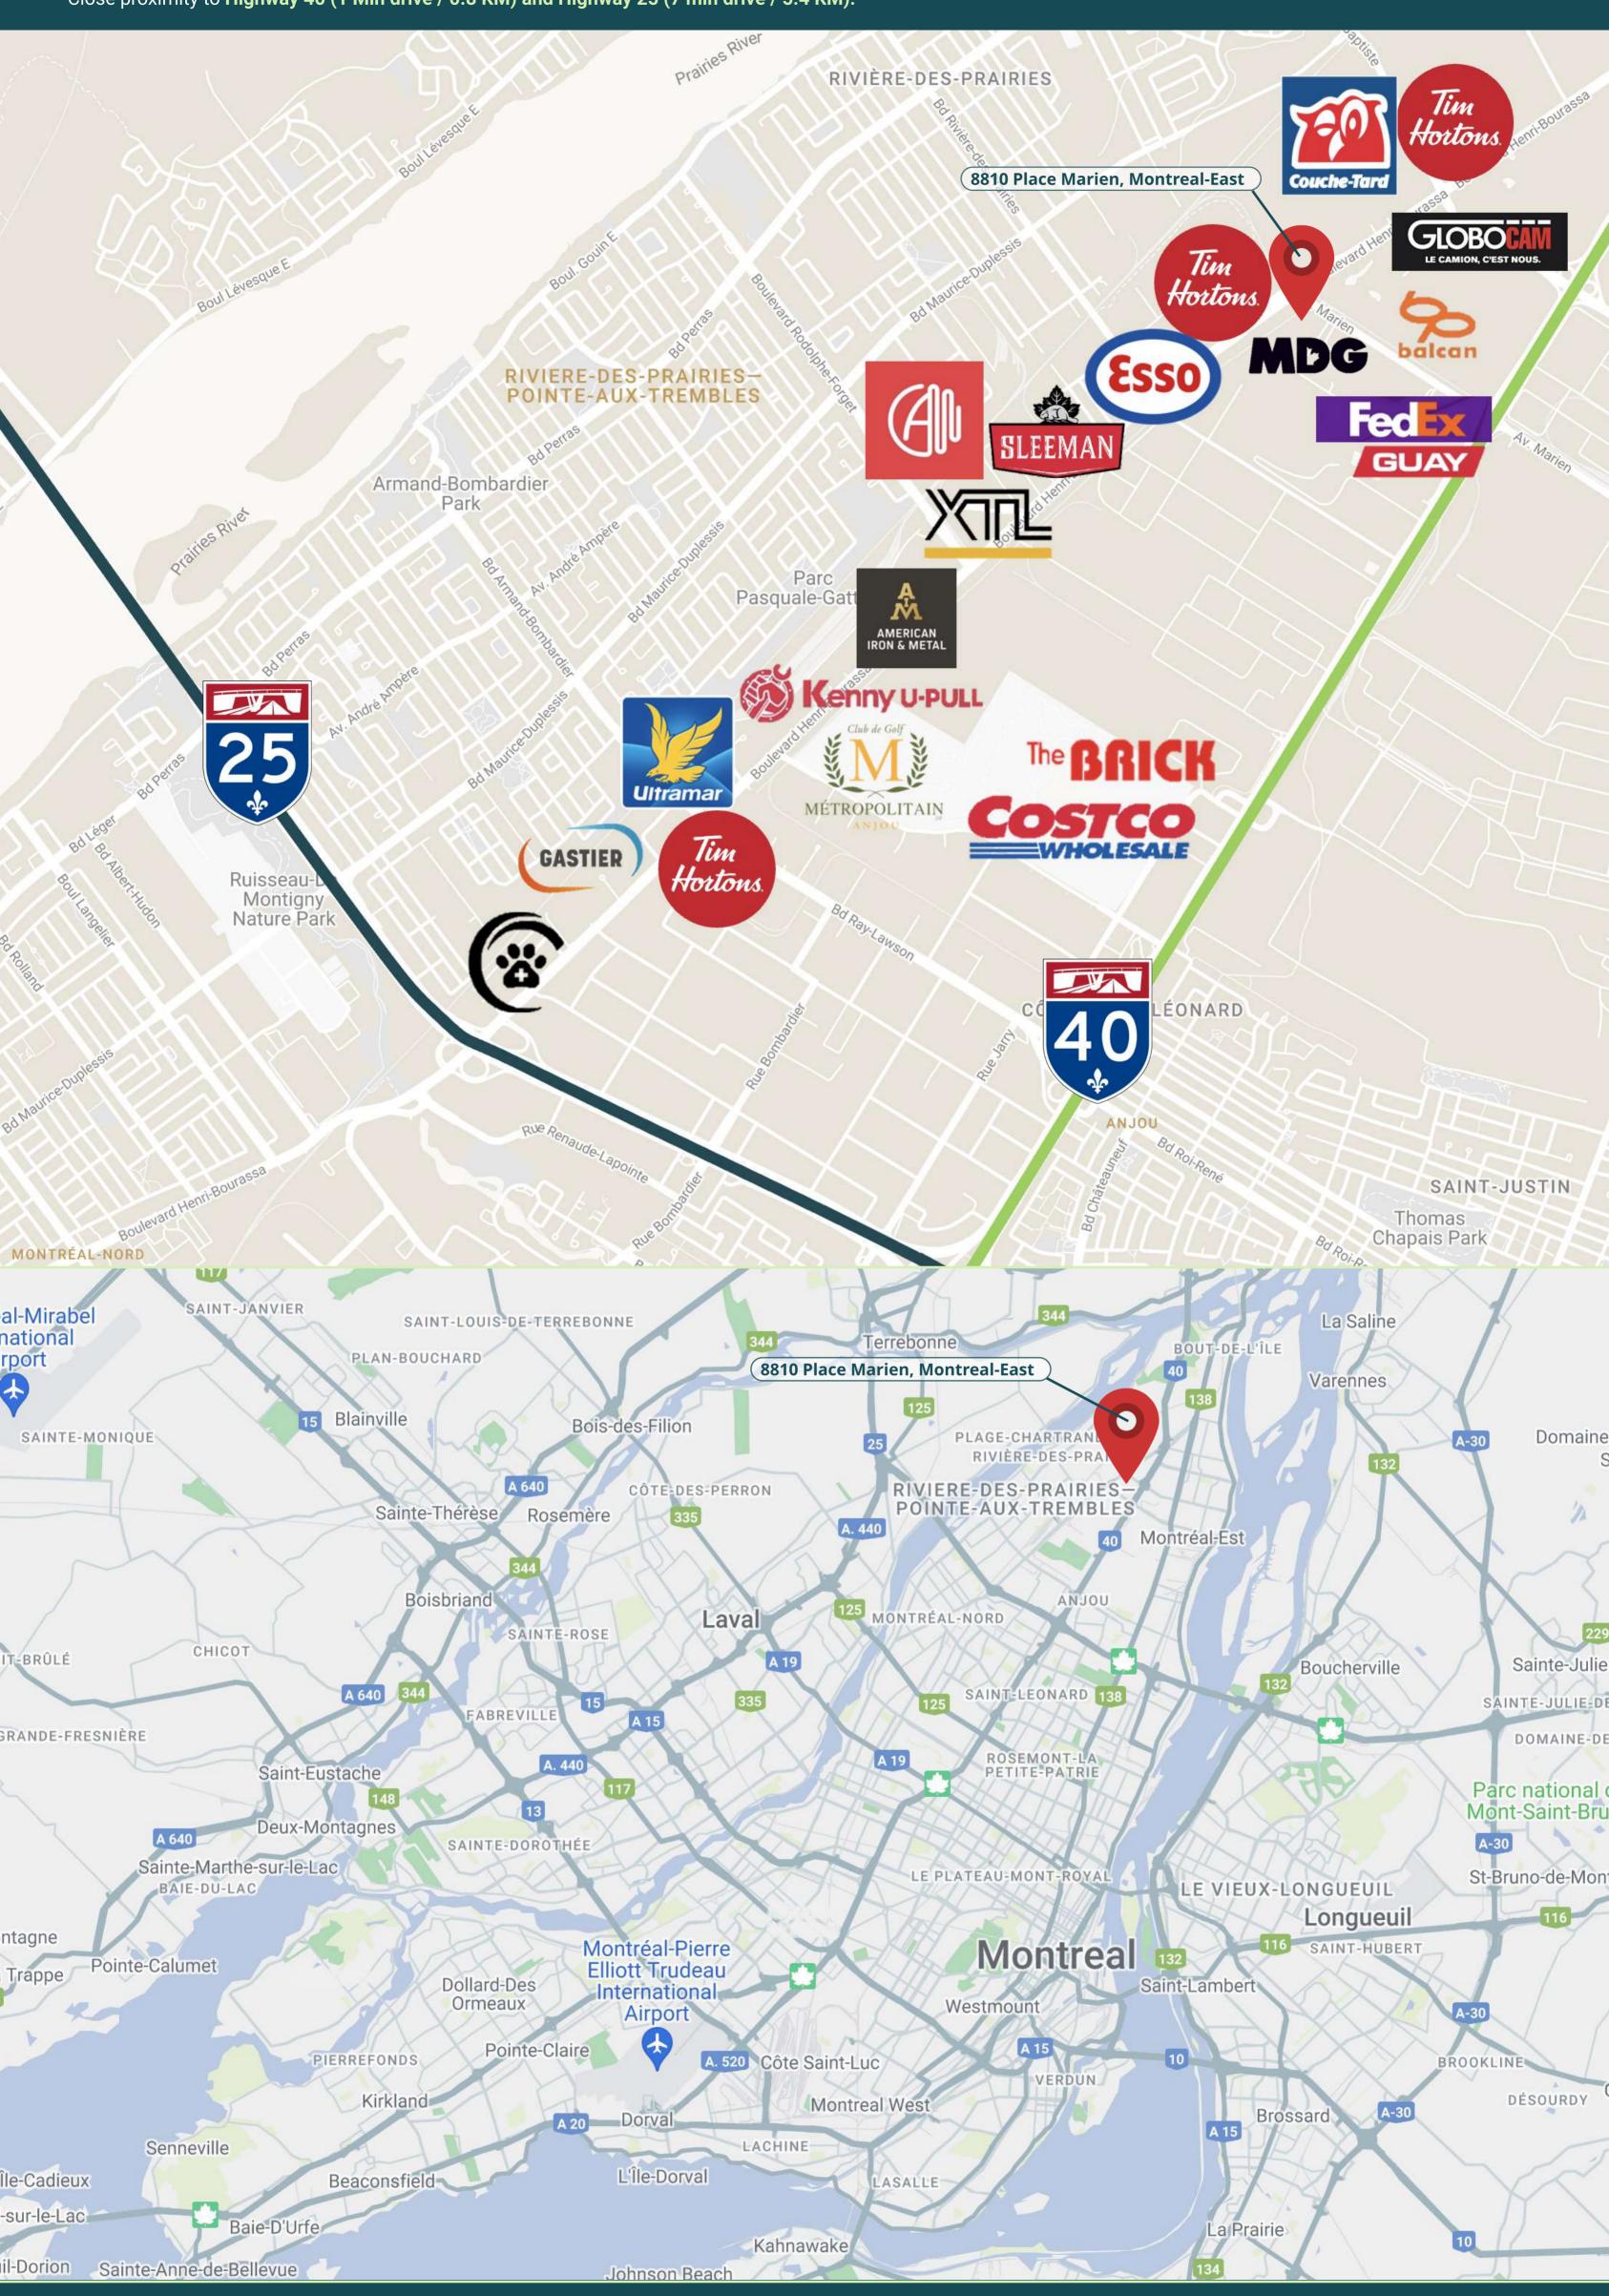

#### LOCATION

Located in Montreal-East, the area benefits from increasing development and is in close proximity to major transport routes. Strategically located at the intersection of Boulevard Henri-Bourassa E. and Avenue Marien.

Close proximity to Highway 40 (1 Min drive / 0.8 KM) and Highway 25 (7 min drive / 5.4 KM).

**AVENUE MARIEN** 

**BOUL. HENRI-BOURASSA** 