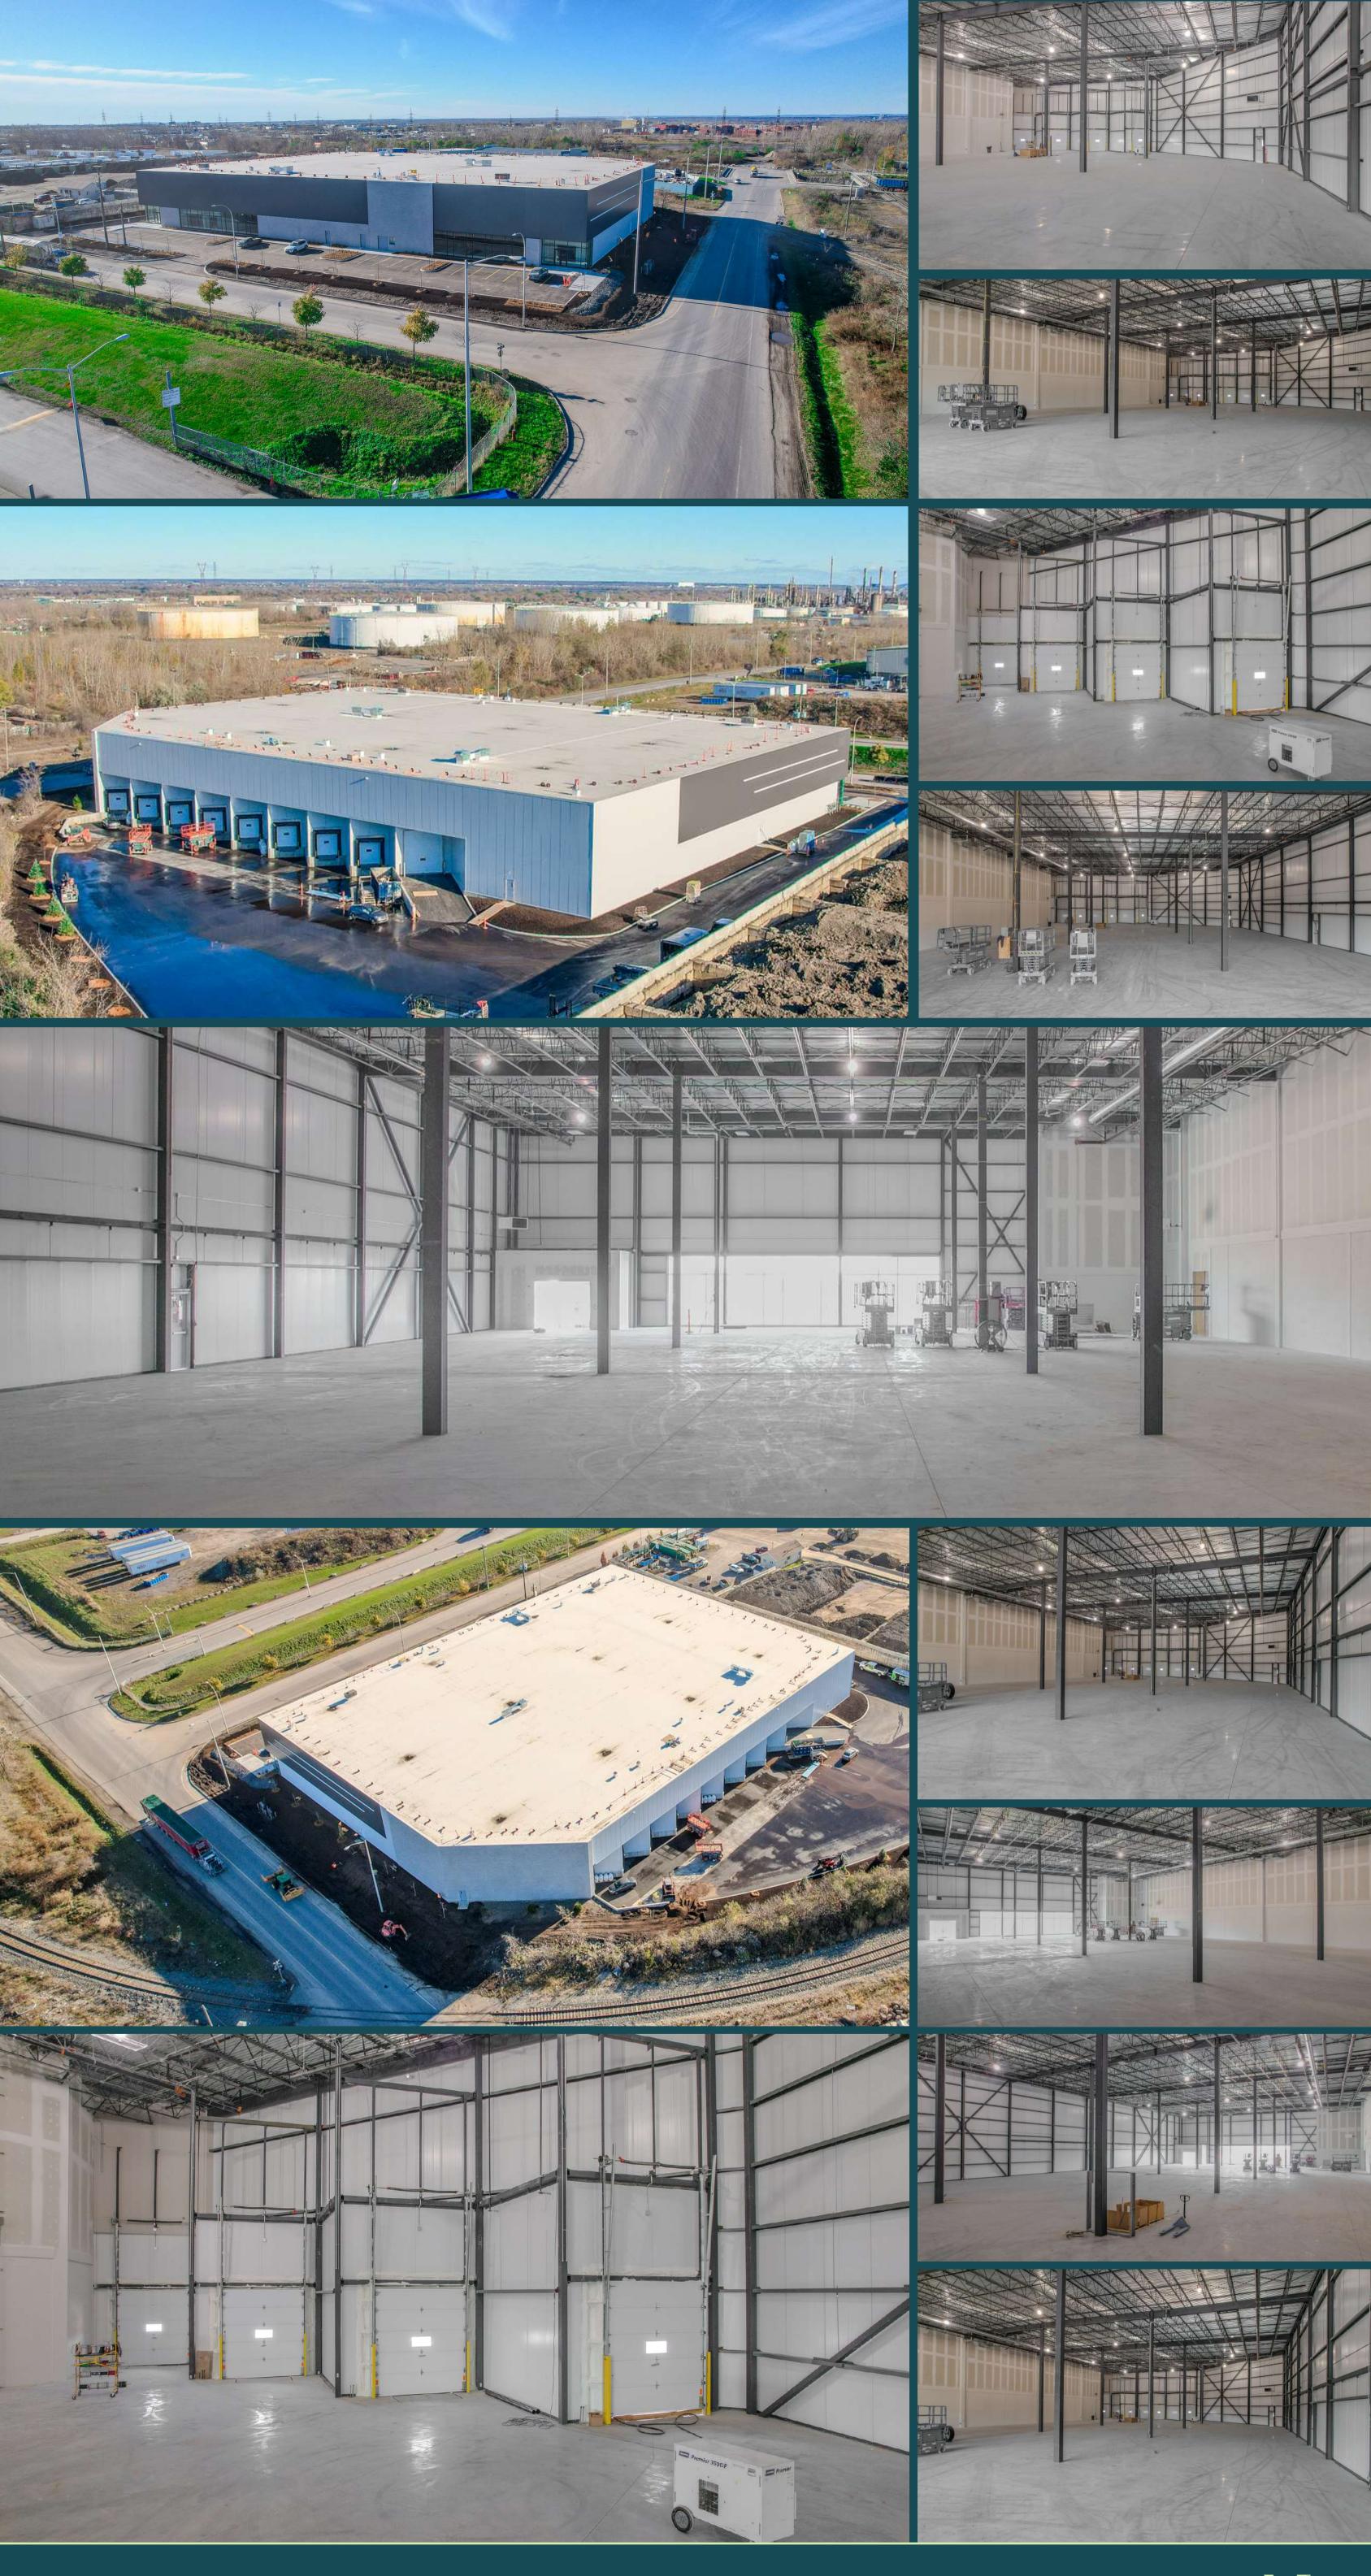

# 8010 Place Marien, MONTREAL-EAST

## INDUSTRIAL SPACE FOR LEASE

#### PROPERTY **DETAILS**

#### **FEATURES**

- New construction class "A" industrial facility, built in 2023.
- Located in Montreal-East, the area benefits from increasing development and is in close proximity to major transport routes.
- Strategically located at the intersection of Boul. Henri-Bourassa E. and Ave. Marien.
- Close proximity to Highway 40 (1 min drive / 0.8 KM) and Highway 25 (7 min drive / 5.4 KM).

|             | BUILDING     | ± 25,800 SQ.FT. |
|-------------|--------------|-----------------|
| <b>\$</b> 1 | OFFICE AREA  | As required     |
| <u></u>     | CLEAD HEIGHT | 321             |

|      | CLEAR HEIGHT | 32' |
|------|--------------|-----|
| حالہ |              | 02  |

| 4 |   |
|---|---|
|   | 4 |

|  | SPRINKLERS |  | ESFR |
|--|------------|--|------|
|--|------------|--|------|

| OS | OCCUPANCY | January 2024 |
|----|-----------|--------------|
|    |           |              |

#### LOCATION

Located in Montreal-East, the area benefits from increasing development and is in close proximity to major transport routes. Strategically located at the intersection of Boulevard Henri-Bourassa E. and Avenue Marien.

Close proximity to Highway 40 (1 Min drive / 0.8 KM) and Highway 25 (7 min drive / 5.4 KM).

**AVENUE MARIEN** 

**BOUL. HENRI-BOURASSA** 