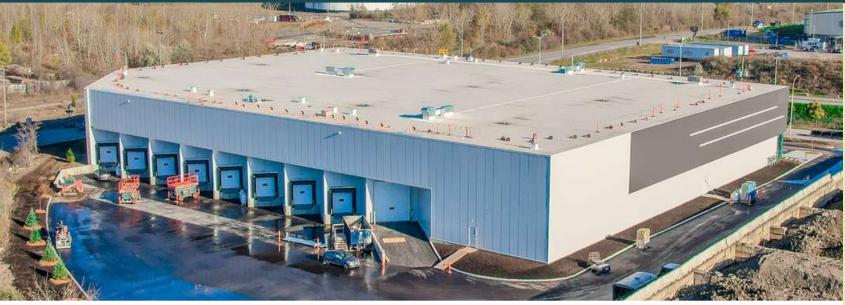

|             | BUILDING     | ± 25,800 SQ.FT. |
|-------------|--------------|-----------------|
| <b>\$</b> 1 | OFFICE AREA  | As required     |
| <u></u>     | CLEAD HEIGHT | 321             |

|      | CLEAR HEIGHT | 32' |
|------|--------------|-----|
| حالہ |              | 02  |

| 4 |   |
|---|---|
|   | 4 |

|  | SPRINKLERS |  | ESFR |
|--|------------|--|------|
|--|------------|--|------|

| OS | OCCUPANCY | January 2024 |
|----|-----------|--------------|
|    |           |              |