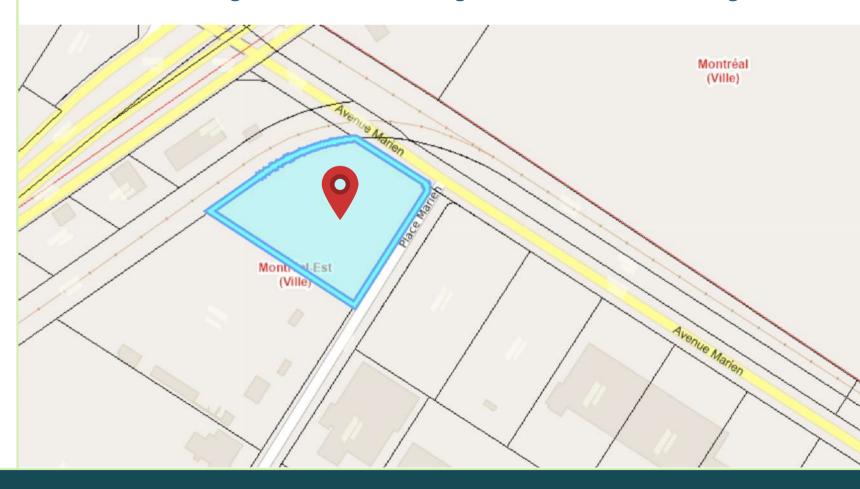

#### **ZONING DETAILS**

**ZONE: 1.04** 

#### INDUSTRIAL

Flexible zoning - ideal for warehousing, distribution, manufacturing.

#### LOCATION

Located in Montreal-East, the area benefits from increasing development and is in close proximity to major transport routes. Strategically located at the intersection of Boulevard Henri-Bourassa E. and Avenue Marien.