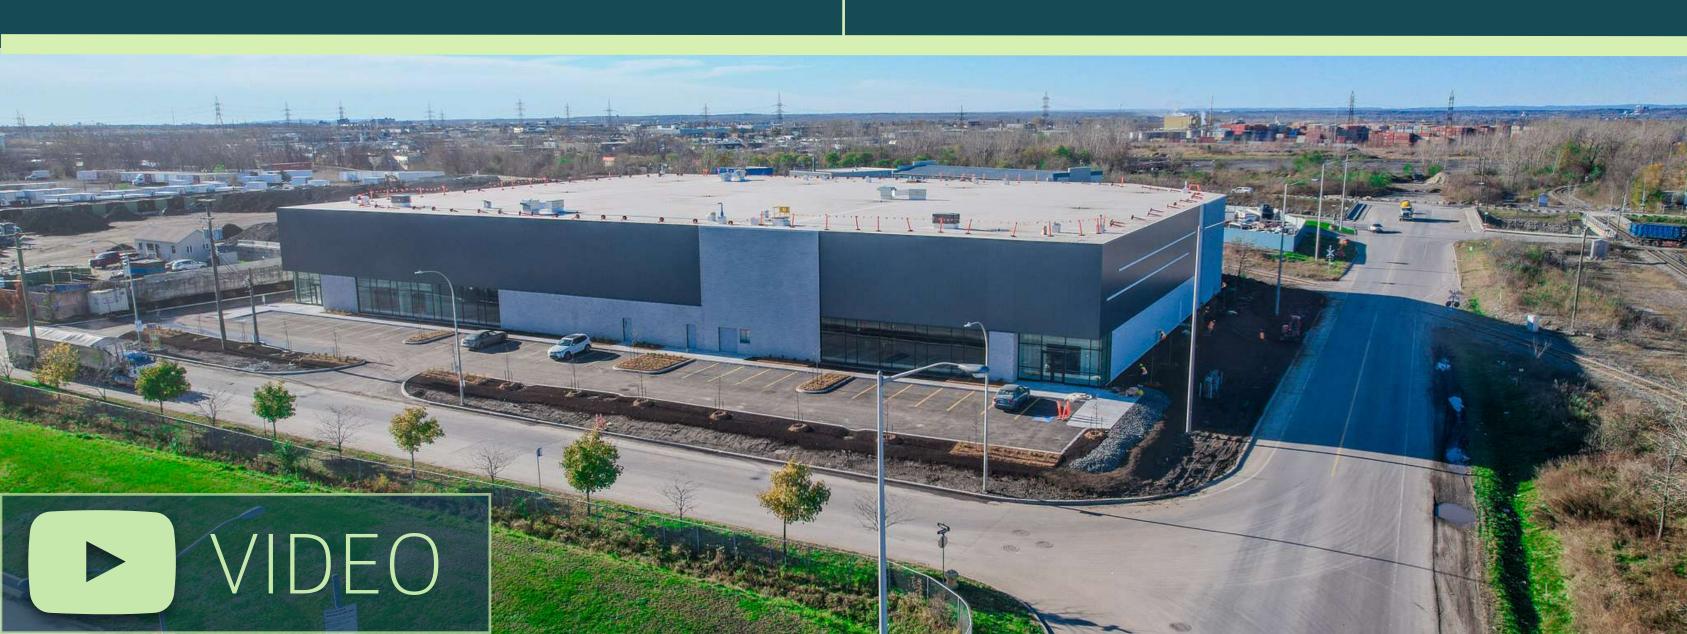

# 8010 Place Marien, MONTREAL-EAST

## INDUSTRIAL SPACE FOR LEASE

#### **FEATURES**

- New construction class "A" industrial facility, built in 2023.
- Located in Montreal-East, the area benefits from increasing development and is in close proximity to major transport routes.
- Strategically located at the intersection of Boul. Henri-Bourassa E. and Ave. Marien.
- Close proximity to Highway 40 (1 min drive / 0.8 KM) and Highway 25 (7 min drive / 5.4 KM).