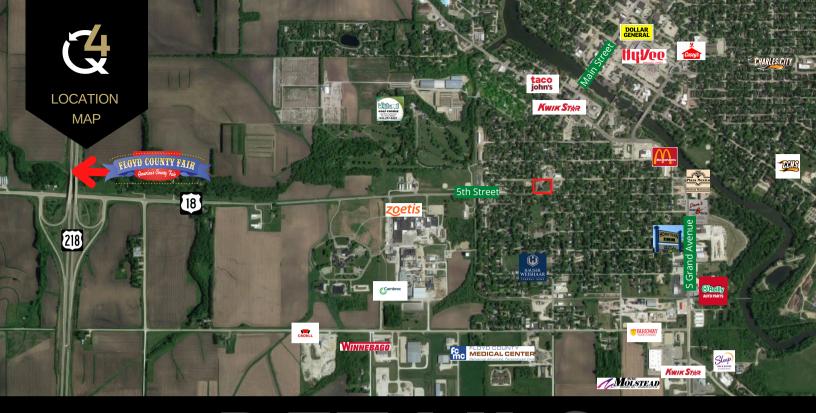

### LOCATION

Location is off S Grand Avenue/Old US Hwy 218 in Charles City, Iowa along the Cedar River, near Floyd County Fairgrounds and Wildwood Golf Course

## **SURROUNDING BUSINESS AND DESTINATIONS**

Floyd County Fairgrounds, Reruns, Cambrex
Pharmaceuticals, Croell, Inc. Winnebago Industries,
Floyd Country Medical Center, Casey's, Fareway
Grocery, Sleep Inn & Suites, Kwik Star, Hometown Inn
of Charles City, Plaza Mexico, Wildwood Golf Course,
Cedar Ridge Golf Course, Waverly Hill Dog Park,
Andres Memorial Park, McDonald's, Floyd Country
Museum, Charles City Police Department, Hy-Vee
Grocery Store, Pub on the Cedar, and much more