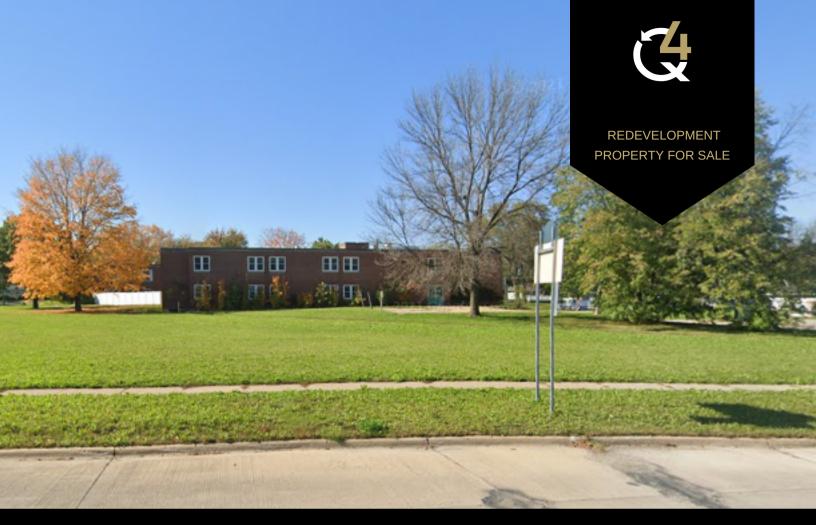

# 807 5th Street, Charles City, Iowa

Redevelopment property for sale in Charles City off Highway 218/Highway 27 near Floyd County Fairgrounds and Charles City business district. Situated on 1.36 acres of residential zoned land, this prime redevelopment play features 29,248 square foot building set up as a nursing home with paved parking lot, walking trail, gazebo, and 6 foot high partial vinyl fencing to the rear of the building. The site has easy access to Highway 218 / Highway 27, retail, restaurants, lodging and other amenities in Charles City. Highest and best use, low density multi-family or senior living facility. 0.7 acre lot to the west is available through Q4 contact of the seller.

### **DETAILS**

Sale Price: \$169,900.00

Acres: 1.36

Building Square Footage: 29,248 SF

Zoning: R-2 and B-1

Year Built: 1958 and 1969

Paved parking and walking trail

Corner lot