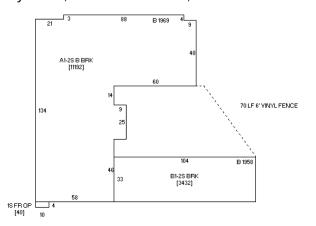

# 807 5th Street, Charles City, Iowa

Redevelopment property for sale in Charles City off Highway 218/Highway 27 near Floyd County Fairgrounds and Charles City business district. Situated on 1.36 acres of residential zoned land, this prime redevelopment play features 29,248 square foot building set up as a nursing home with paved parking lot, walking trail, gazebo, and 6 foot high partial vinyl fencing to the rear of the building. The site has easy access to Highway 218 / Highway 27, retail, restaurants, lodging and other amenities in Charles City. Highest and best use, low density multi-family or senior living facility. 0.7 acre lot to the west is available through Q4 contact of the seller.

### **DETAILS**

Sale Price: \$169,900.00

Acres: 1.36

Building Square Footage: 29,248 SF

Zoning: R-2 and B-1

Year Built: 1958 and 1969

Paved parking and walking trail

Corner lot