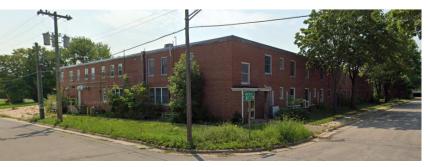

# 807 5th Street, Charles City, Iowa

Redevelopment property for sale in Charles City off Highway 218/Highway 27 near Floyd County Fairgrounds and Charles City business district. Situated on 1.36 acres of residential zoned land, this prime redevelopment play features 29,248 square foot building set up as a nursing home with paved parking lot, walking trail, gazebo, and 6 foot high partial vinyl fencing to the rear of the building. The site has easy access to Highway 218 / Highway 27, retail, restaurants, lodging and other amenities in Charles City. Highest and best use, low density multi-family or senior living facility. 0.7 acre lot to the west is available through Q4 contact of the seller.

### **DETAILS**

Sale Price: \$169,900.00

Acres: 1.36

Building Square Footage: 29,248 SF

Zoning: R-2 and B-1

Year Built: 1958 and 1969

Paved parking and walking trail

Corner lot