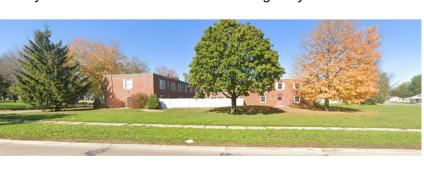

# 807 5th Street, Charles City, Iowa

Redevelopment property for sale in Charles City off Highway 218/Highway 27 near Floyd County Fairgrounds and Charles City business district. Situated on 1.36 acres of residential zoned land, this prime redevelopment play features 29,248 square foot building set up as a nursing home with paved parking lot, walking trail, gazebo, and 6 foot high partial vinyl fencing to the rear of the building. The site has easy access to Highway 218 / Highway 27, retail, restaurants, lodging and other amenities in Charles City. Highest and best use, low density multi-family or senior living facility. 0.7 acre lot to the west is available through Q4 contact of the seller.

### **DETAILS**

Sale Price: \$169,900.00

Acres: 1.36

Building Square Footage: 29,248 SF

Zoning: R-2 and B-1

Year Built: 1958 and 1969

Paved parking and walking trail

Corner lot