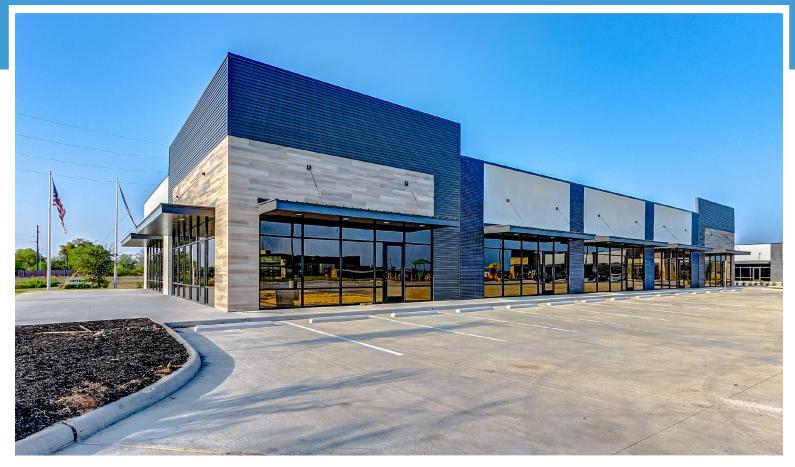

# **PORTER LAKE CENTER**

24004 Porter Ranch Lane | Katy, TX 77494

## **Building Amenities:**

- 32,615 SF Medical/Retail Office Space
- Free surface parking spaces
  22,615 SF Shell Space