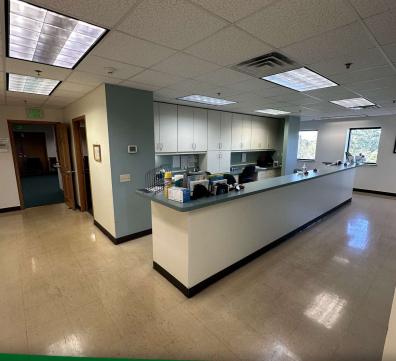

#### **PROPERTY HIGHLIGHTS**

- 5,500 square feet of medical time share space available for lease
- Space consists of 9 exam rooms, 1 x-ray room, individual and bullpen offices, conference room, nurses station
- Available Monday to Thursday
- Medical office condo located in the Galleria Building off of Joliet St
- · Aggressive and Flexible pricing
- Tenant Improvement allowance available

#### PROPERTY DESCRIPTION

Premier medical time share suite available within the Galleria Building. Boasting 5,500 square feet, this efficient layout consists of nine exam rooms, 1 x-ray room, private offices, bullpen office, nurse station, conference room, kitchenette, waiting room and reception. Available Monday through Thursday. Depending on the term of the lease, TI allowance is available. The prime location off Joliet Street provides convenient access for both staff and patients, while the aggressive and flexible pricing makes this an attractive and competitive choice. Elevate your practice in this well-equipped medical office.