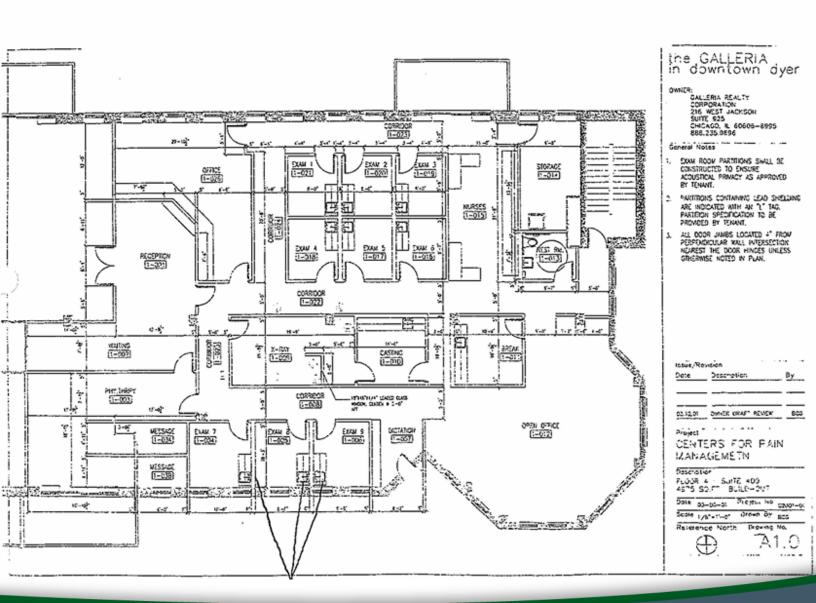

### LOCATION DESCRIPTION

This suite is located within Galleria Building in Dyer, IN

425 Joliet St, Dyer, IN 46311

FLOOR PLAN

Floor Plan - Suite 400

425 Joliet St, Dyer, IN 46311

**LOCATION MAPS** 

425 Joliet St, Dyer, IN 46311

 $Demographics\ data\ derived\ from\ Alpha Map$ 

425 Joliet St, Dyer, IN 46<u>3</u>11

FLOOR PLAN