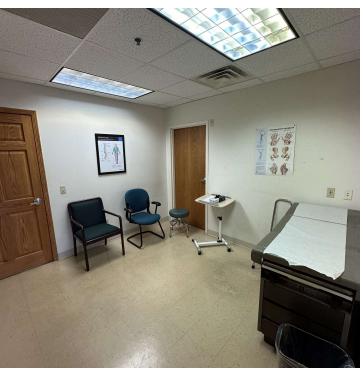

#### **PROPERTY HIGHLIGHTS**

- 5,500 square feet of medical time share space available for lease
- Space consists of 9 exam rooms, 1 x-ray room, individual and bullpen offices, conference room, nurses station
- Available Monday to Thursday
- Medical office condo located in the Galleria Building off of Joliet St
- · Aggressive and Flexible pricing
- Tenant Improvement allowance available

#### PROPERTY DESCRIPTION

Premier medical time share suite available within the Galleria Building. Boasting 5,500 square feet, this efficient layout consists of nine exam rooms, 1 x-ray room, private offices, bullpen office, nurse station, conference room, kitchenette, waiting room and reception. Available Monday through Thursday. Depending on the term of the lease, TI allowance is available. The prime location off Joliet Street provides convenient access for both staff and patients, while the aggressive and flexible pricing makes this an attractive and competitive choice. Elevate your practice in this well-equipped medical office.