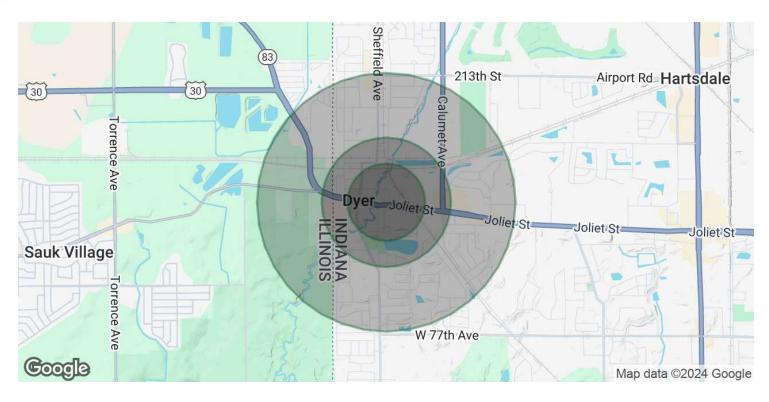

### **DEMOGRAPHICS MAP & REPORT**

| POPULATION                           | 0.3 MILES        | 0.5 MILES            | 1 MILE              |
|--------------------------------------|------------------|----------------------|---------------------|
| Total Population                     | 369              | 1,360                | 7,132               |
| Average Age                          | 43               | 43                   | 42                  |
| Average Age (Male)                   | 42               | 41                   | 41                  |
| Average Age (Female)                 | 44               | 44                   | 44                  |
|                                      |                  |                      |                     |
| HOUSEHOLDS & INCOME                  | 0.3 MILES        | 0.5 MILES            | 1 MILE              |
| HOUSEHOLDS & INCOME Total Households | <b>0.3 MILES</b> | <b>0.5 MILES</b> 515 | <b>1 MILE</b> 2,743 |
|                                      |                  |                      |                     |
| Total Households                     | 143              | 515                  | 2,743               |
| Total Households # of Persons per HH | 143<br>2.6       | 515<br>2.6           | 2,743<br>2.6        |

 $Demographics\ data\ derived\ from\ Alpha Map$ 

425 Joliet St, Dyer, IN 46<u>3</u>11

FLOOR PLAN