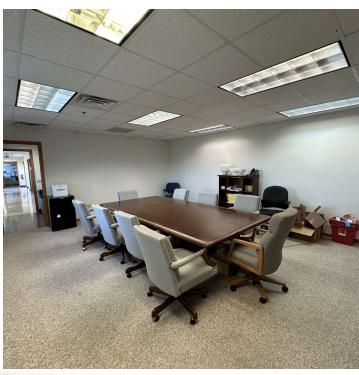

#### **PROPERTY HIGHLIGHTS**

- 5,500 square feet of medical time share space available for lease
- Space consists of 9 exam rooms, 1 x-ray room, individual and bullpen offices, conference room, nurses station
- Available Monday to Thursday
- Medical office condo located in the Galleria Building off of Joliet St
- · Aggressive and Flexible pricing
- Tenant Improvement allowance available

#### PROPERTY DESCRIPTION

Premier medical time share suite available within the Galleria Building. Boasting 5,500 square feet, this efficient layout consists of nine exam rooms, 1 x-ray room, private offices, bullpen office, nurse station, conference room, kitchenette, waiting room and reception. Available Monday through Thursday. Depending on the term of the lease, TI allowance is available. The prime location off Joliet Street provides convenient access for both staff and patients, while the aggressive and flexible pricing makes this an attractive and competitive choice. Elevate your practice in this well-equipped medical office.