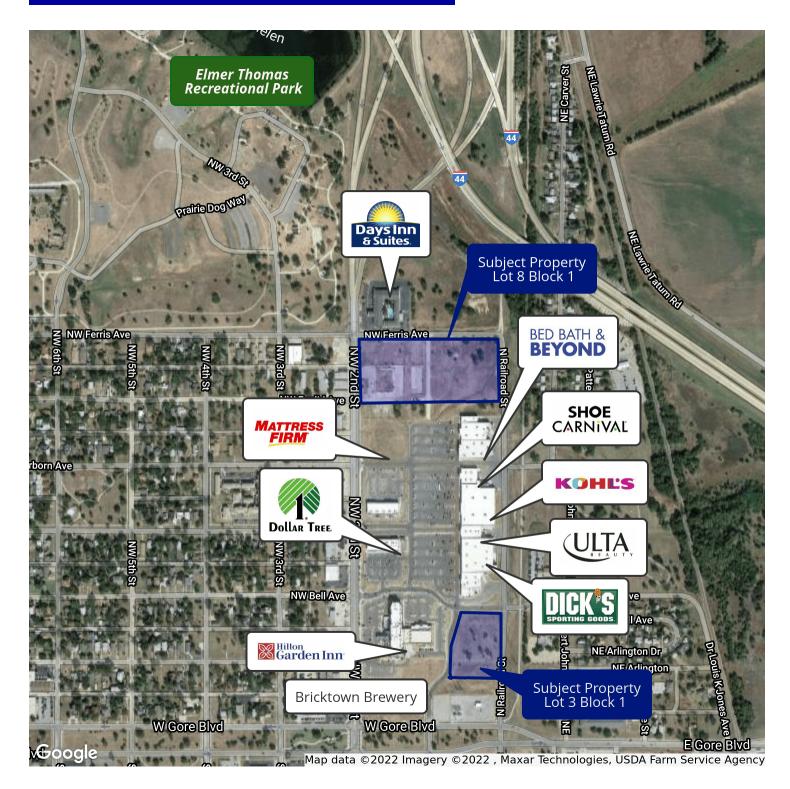

#### **OFFERING SUMMARY**

Sale Price: \$2-\$3psf

Lot Size: ±3.5 Acres

Zoning: I-3, I-1, R-3 & C-5

**PROPERTY OVERVIEW** 

Two parcels for sale surrounding Lawton's Downtown Center. Lot 8, Block 1 is ±10.94acres corner lot, and has 963 feet of frontage on Ferris Avenue and 497 feet of frontage on NW 2nd St., just south of Elmer Thomas Park, which is the home to Lawton's new athletic complex. Lot 3 Block 1 is ±3.5 acres with 452 feet of frontage on North Railroad St. Both parcels are ready for development and sit on either side of Lawton's Downtown Center. Nearby businesses include Kohls, Joann Fabrics, Dicks Sporting Goods, Ulta, Bed Bath and Beyond, Dollar Tree, The Hilton Garden Inn, and Days Inn.

#### **PROPERTY HIGHLIGHTS**

Price / SF: \$2-\$3psf

- Two parcels ready for development
- Both lots have frontage on high traffic streets
- Adjacent to two hotels