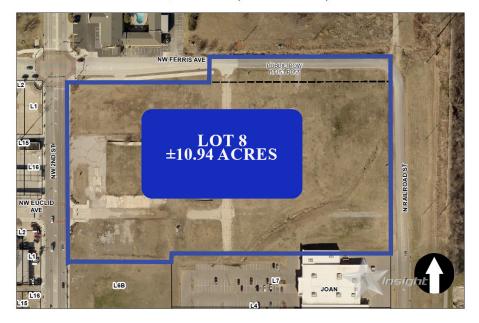

#### **OFFERING SUMMARY**

Sale Price: \$2-\$3psf

Lot Size: ±3.5 Acres

Zoning: I-3, I-1, R-3 & C-5

**PROPERTY OVERVIEW** 

Two parcels for sale surrounding Lawton's Downtown Center. Lot 8, Block 1 is ±10.94acres corner lot, and has 963 feet of frontage on Ferris Avenue and 497 feet of frontage on NW 2nd St., just south of Elmer Thomas Park, which is the home to Lawton's new athletic complex. Lot 3 Block 1 is ±3.5 acres with 452 feet of frontage on North Railroad St. Both parcels are ready for development and sit on either side of Lawton's Downtown Center. Nearby businesses include Kohls, Joann Fabrics, Dicks Sporting Goods, Ulta, Bed Bath and Beyond, Dollar Tree, The Hilton Garden Inn, and Days Inn.

# Lawton Downtown Center Part 2 Lot 8, Block 1 (10.94 acres)