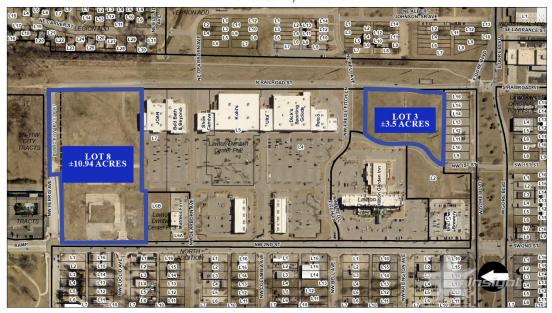

#### **OFFERING SUMMARY**

Sale Price: \$2-\$3psf

Lot Size: ±3.5 Acres

Zoning: I-3, I-1, R-3 & C-5

**PROPERTY OVERVIEW** 

Two parcels for sale surrounding Lawton's Downtown Center. Lot 8, Block 1 is ±10.94acres corner lot, and has 963 feet of frontage on Ferris Avenue and 497 feet of frontage on NW 2nd St., just south of Elmer Thomas Park, which is the home to Lawton's new athletic complex. Lot 3 Block 1 is ±3.5 acres with 452 feet of frontage on North Railroad St. Both parcels are ready for development and sit on either side of Lawton's Downtown Center. Nearby businesses include Kohls, Joann Fabrics, Dicks Sporting Goods, Ulta, Bed Bath and Beyond, Dollar Tree, The Hilton Garden Inn, and Days Inn.

# Lawton Downtown Center Part 2 Lot 8, Block 1 (10.94 acres)