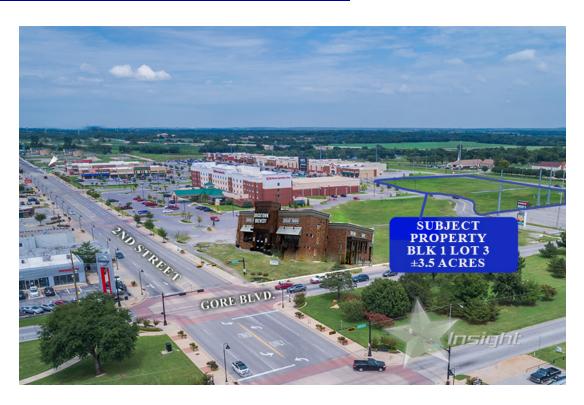

#### **OFFERING SUMMARY**

Sale Price: \$2-\$3psf

Lot Size: ±3.5 Acres

Zoning: I-3, I-1, R-3 & C-5

**PROPERTY OVERVIEW** 

Two parcels for sale surrounding Lawton's Downtown Center. Lot 8, Block 1 is ±10.94acres corner lot, and has 963 feet of frontage on Ferris Avenue and 497 feet of frontage on NW 2nd St., just south of Elmer Thomas Park, which is the home to Lawton's new athletic complex. Lot 3 Block 1 is ±3.5 acres with 452 feet of frontage on North Railroad St. Both parcels are ready for development and sit on either side of Lawton's Downtown Center. Nearby businesses include Kohls, Joann Fabrics, Dicks Sporting Goods, Ulta, Bed Bath and Beyond, Dollar Tree, The Hilton Garden Inn, and Days Inn.

#### **PROPERTY HIGHLIGHTS**

Price / SF: \$2-\$3psf

- Two parcels ready for development
- Both lots have frontage on high traffic streets
- Adjacent to two hotels