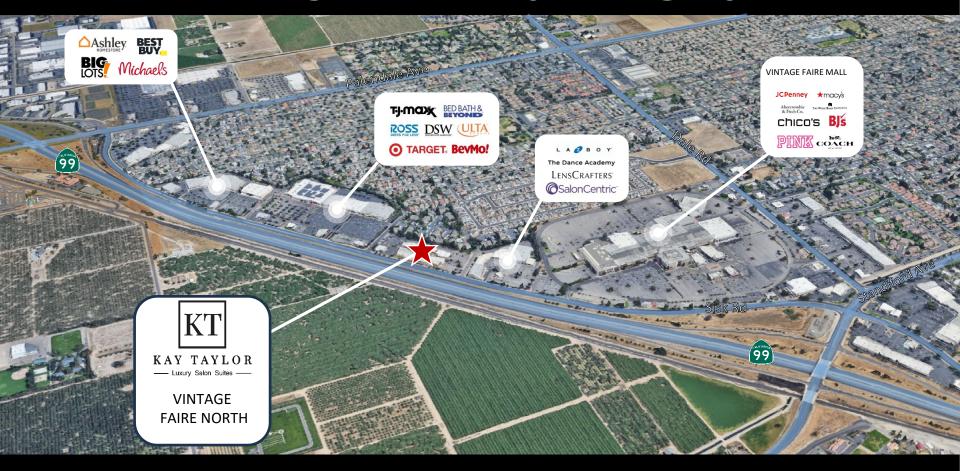

#### Located in the desirable

### VINTAGE FAIRE NORTH

This beautiful shopping center is conveniently located between the Vintage Faire Mall and the Target Shopping Center attracting clients from Turlock, Modesto, Ripon and Manteca.