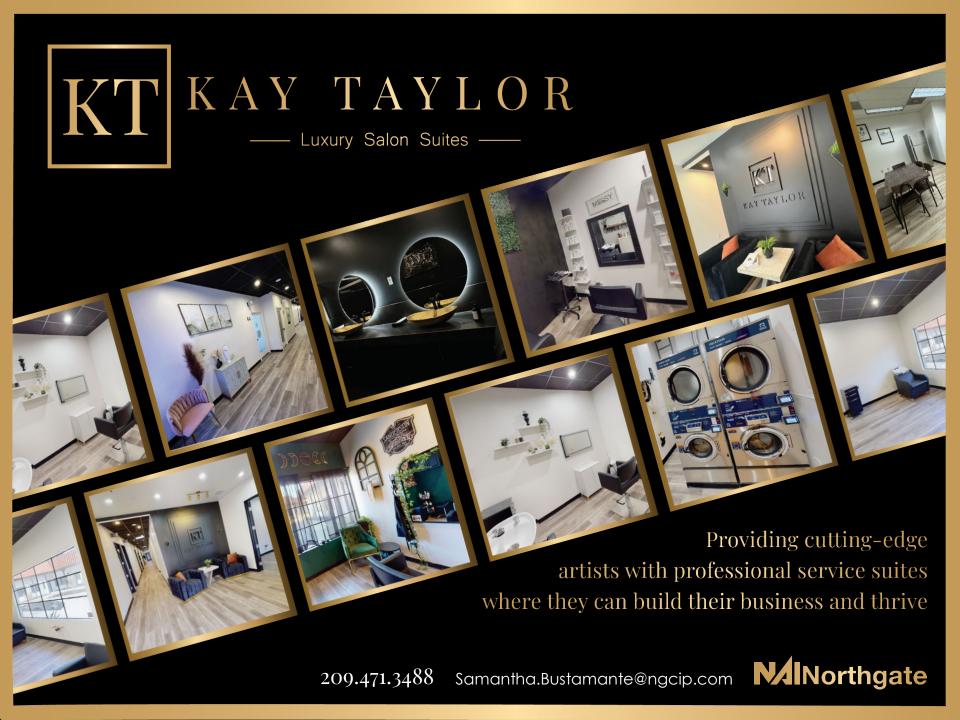

# SUITES RANGING FROM 1111 ~ 250 SQFT

- Long-term lease where you control the space for your business
- Utilize your own personal style to customize your suite. From paint to décor, this space is yours
- Suites built with full plumbing for your business
- Kay Taylor Marketing on both our website and social media

Create a space that represents you and your style