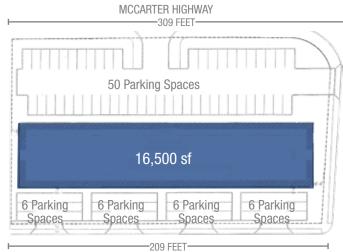

## **BUILDING SIZE**

Ground Floor Lower Level 16,500 sf 16,500 sf

LOT SIZE 1.18 acres

## RENT

Ground Floor Lower Level \$30 psf, triple net \$20 psf, triple net PARKING 74 spaces

BLOCK/LOT 438/1.02

#### SITE PLAN

PASSAIC STREET