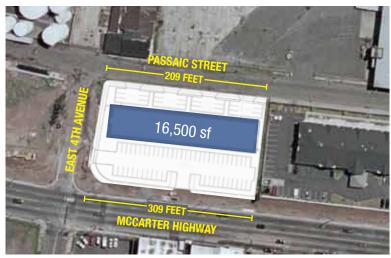

## **BUILDING SIZE**

Ground Floor Lower Level 16,500 sf 16,500 sf

LOT SIZE 1.18 acres

#### FRONTAGE

309 feet on McCarter Highway 209 feet on Passaic Street

#### **AERIAL VIEW OF SITE**