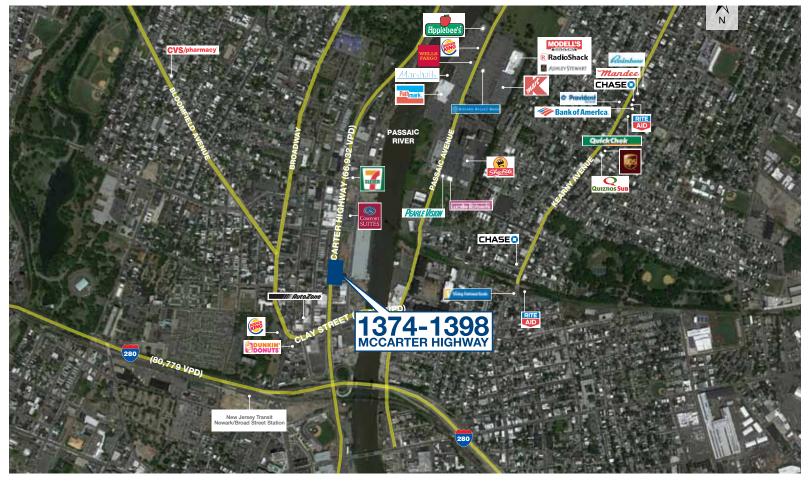

## **NEIGHBORING TENANTS**

Auto Zone, Dunkin' Donuts, Burger King and CVS/pharmacy

COMMENTS

Entire block between McCarter Highway and Passaic Street

Three blocks north of Route 280

Over 66,932 cars per day on McCarter Highway

Half mile from Newark Bear's Stadium

Two miles north of Prudential Stadium

#### **AERIAL VIEW**

RKF

RKF 301 Route 17 North, Suite 707, Rutherford, NJ 07070 | T 201.842.7700 | F 201.636.8569 | info@rkf.com | www.rkf.com

© 2013 Robert K. Futterman & Associates All information supplied is from sources deemed reliable and is furnished subject to errors, omissions, modifications, removal of the listing from sale or lease, and to any listing conditions, including the rates and manner of payment of commissions for particular offerings imposed by RKF or principals, the terms of which are available to principals or duly licensed brokers. This information may include estimates and projections prepared by RKF with respect to future events, and these future events may or may not actually occur. Such estimates and projections reflect various assumptions concerning anticipated results. While RKF believes these assumptions are reasonable, there can be no assurance that any of these estimates and projections. Any square footage dimensions set forth are approximate.