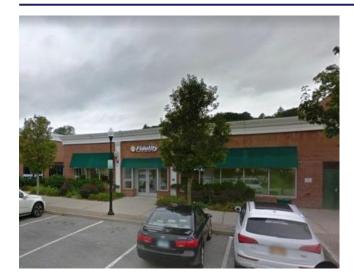

# **DETAILS**

Square Footage:

4817 sq ft

Rent: \$12,500

Frontage: 66.5 ft. Ceiling Height: 11 ft

Status: Vacant

# **ADDITIONAL FEATURES & INFO**

Previous Tenant: Fidelity

Food allowed

Large Parking Lot

Large Storefront