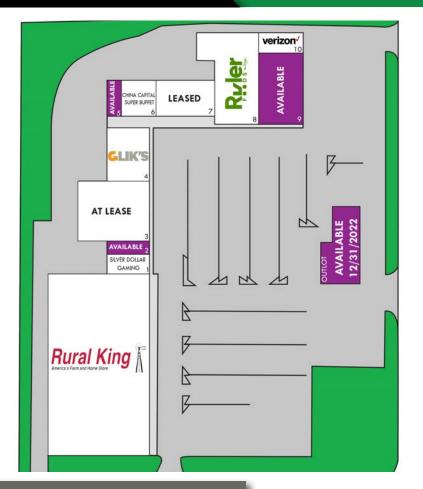

### SITE PLAN

PLEASE CONTACT:

#### L<sup>3</sup> CORPORATION

RICK SPECTOR DESIGNATED MANAGING BROKER

314.282.9827 (DIRECT) 314.708.2009 (MOBILE) RICK@L3CORP.NET

| <u>SPACE</u> | TENANT                     | <u>SF</u>         |
|--------------|----------------------------|-------------------|
| 1            | Silver Dollar Gaming       | 1,765 SF          |
| 2            | AVAILABLE                  | 1,292 SF          |
| 3            | At Lease                   | 19,500 SF         |
| 4            | Glik's                     | 6,711SF           |
| 5            | AVAILABLE                  | 1,440 SF          |
| 6            | China Capital Super Buffet | 3,495 SF          |
| 7            | Leased                     | 4,915 SF          |
| 8            | Ruler Foods                | 19,000 SF         |
| 9            | AVAILABLE                  | 12,003 SF         |
| 10           | Verizon                    | 2,904 SF          |
| OUTLOT       | AVAILABLE 12/31/22         | 1,436 SF (± 1 AC) |
| NAP          | Rural King                 | 67,000 SF         |