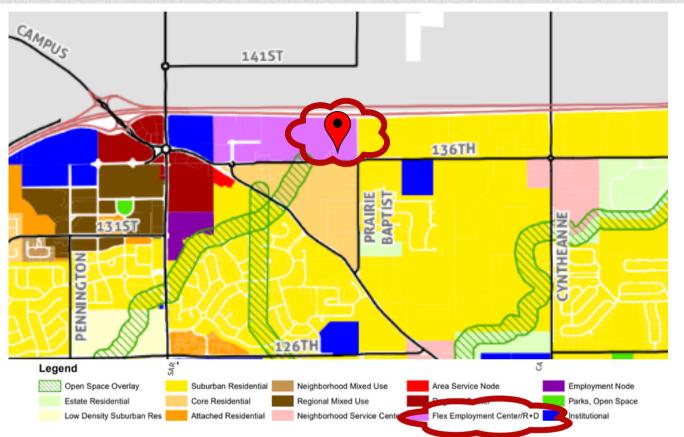

### **FUTURE LAND USE 2040**

| \$ 3,250,000        |                        |
|---------------------|------------------------|
| 16. 82 acres        | t                      |
| 640 LF              | 1                      |
| Flex Employ / R & D |                        |
|                     | 16. 82 acres<br>640 LF |