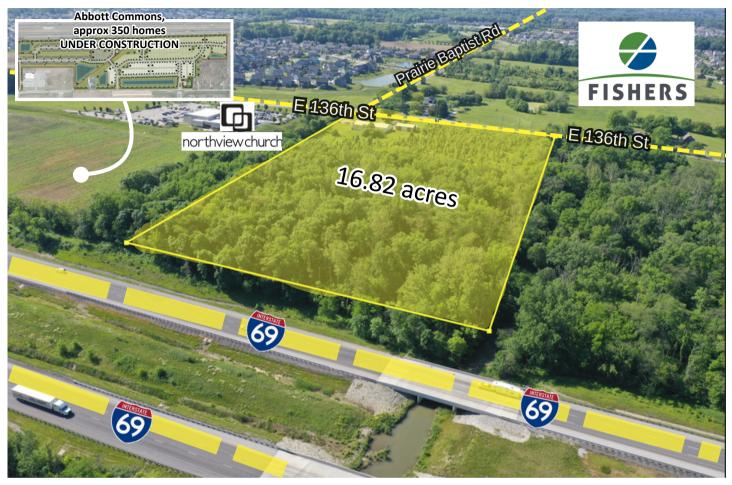

### **Property Description**

Almost 17 acres located in a direct path of continued commercial/medical development, at the intersection of 136th Street and Prairie Baptist Rd., with approx 640' of I-69 and 136th Street Frontage. Just east of the Ascension-St. Vincent Fishers Hospital, IU Health Saxony Hospital, Hamilton Town Center, and Ruoff Music Center. 6 Minutes from of Hamilton Southeastern H.S.

## **AERIAL LOOKING NORTHWEST**