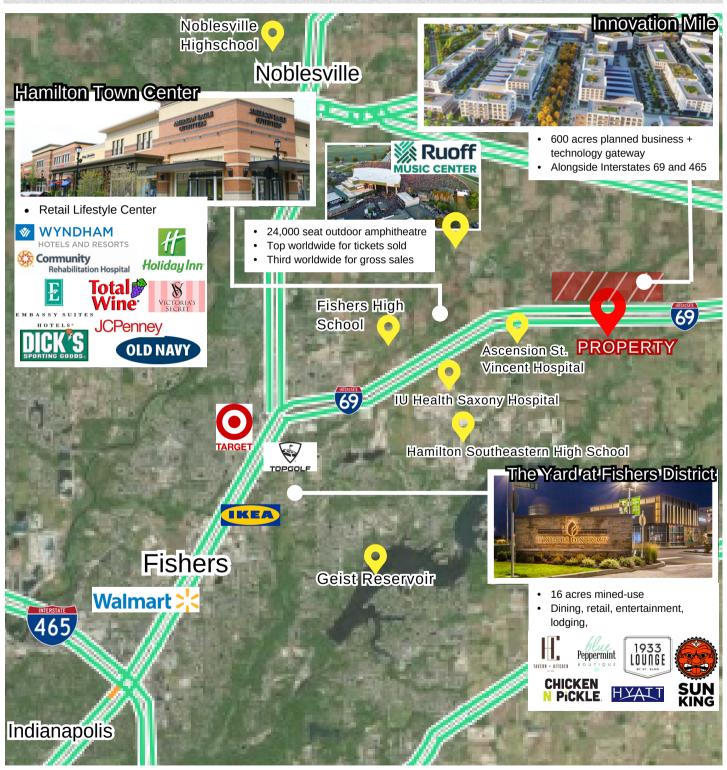

## **POINT OF INTEREST MAP**

KW COMMERCIAL G2 Real Estate Group

8555 N River Road, Ste. 200 Indianapolis, IN 46240 ROBERT BUTCHER Director, Commercial Broker rbutcher@g2reg.com 0: (317) 564-7100 C: (317) 281-2514 IN #RB18000445

### **Property Description**

Almost 17 acres located in a direct path of continued commercial/medical development, at the intersection of 136th Street and Prairie Baptist Rd., with approx 640' of I-69 and 136th Street Frontage. Just east of the Ascension-St. Vincent Fishers Hospital, IU Health Saxony Hospital, Hamilton Town Center, and Ruoff Music Center. 6 Minutes from of Hamilton Southeastern H.S.