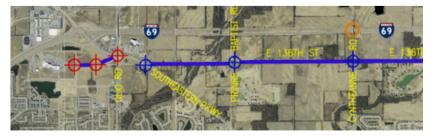

### **FUTURE LAND USE 2040**

### **136TH STREET CORRIDOR IMPROVEMENT PLAN**

#### SECONDARY ARTERIAL

136th Street between Cyntheanne Road and Southeastern Parkway will be a critical corridor as Noblesville and Fishers develop. It provides commuters with access to two separate I-69 interchanges (a future interchange is planned at Cyntheanne Road) and gives residents access to adjacent highway commercial centers. These areas contain, two hospitals, large retail centers, school campuses, and other essential goods and service providers. Design guidelines for this corridor will include a four-lane cross section while still enhancing adjacent residential neighborhoods with shared-use paths and landscape buffers.

Right-of-Way Width: Vehicular Access: Pedestrian/Bike Access: Corridor Greenways:

**ROUNDABOUTS** Southeastern Parkway

Prairie Baptist Road Cyntheanne Road 100 ft. Four 12-ft. Travel lanes Two 10-ft. Shared-Use Paths Two Drainage/Utility Buffers Two Lanscape/Utility Buffers

BRIDGES / LARGE CULVERTS Mud Creek

KW COMMERCIAL G2 Real Estate Group 8555 N River Road, Ste. 200 Indianapolis, IN 46240 ROBERT BUTCHER Director, Commercial Broker rbutcher@g2reg.com 0: (317) 564-7100 C: (317) 281-2514 IN #RB18000445