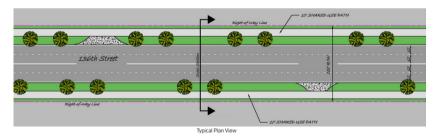

### **136TH STREET CORRIDOR IMPROVEMENT PLAN**

#### SECONDARY ARTERIAL

136th Street between Cyntheanne Road and Southeastern Parkway will be a critical corridor as Noblesville and Fishers develop. It provides commuters with access to two separate I-69 interchanges (a future interchange is planned at Cyntheanne Road) and gives residents access to adjacent highway commercial centers. These areas contain, two hospitals, large retail centers, school campuses, and other essential goods and service providers. Design guidelines for this corridor will include a four-lane cross section while still enhancing adjacent residential neighborhoods with shared-use paths and landscape buffers.

Right-of-Way Width: Vehicular Access: Pedestrian/Bike Access: Corridor Greenways:

**ROUNDABOUTS** Southeastern Parkway

Prairie Baptist Road Cyntheanne Road 100 ft. Four 12-ft. Travel lanes Two 10-ft. Shared-Use Paths Two Drainage/Utility Buffers Two Lanscape/Utility Buffers