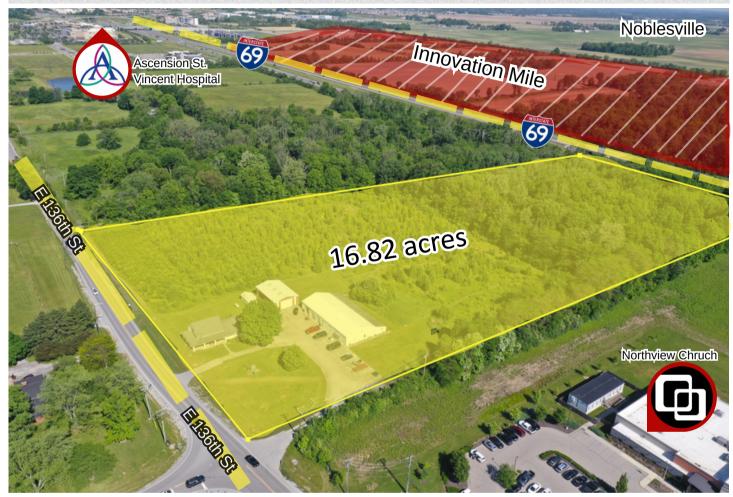

## **AERIAL LOOKING NORTHWEST**

### **Property Description**

Almost 17 acres located in a direct path of continued commercial/medical development, at the intersection of 136th Street and Prairie Baptist Rd., with approx 640' of I-69 and 136th Street Frontage. Just east of the Ascension-St. Vincent Fishers Hospital, IU Health Saxony Hospital, Hamilton Town Center, and Ruoff Music Center. 6 Minutes from of Hamilton Southeastern H.S.

| \$ 3,250,000        |                        |
|---------------------|------------------------|
| 16. 82 acres        | t                      |
| 640 LF              | 1                      |
| Flex Employ / R & D |                        |
|                     | 16. 82 acres<br>640 LF |