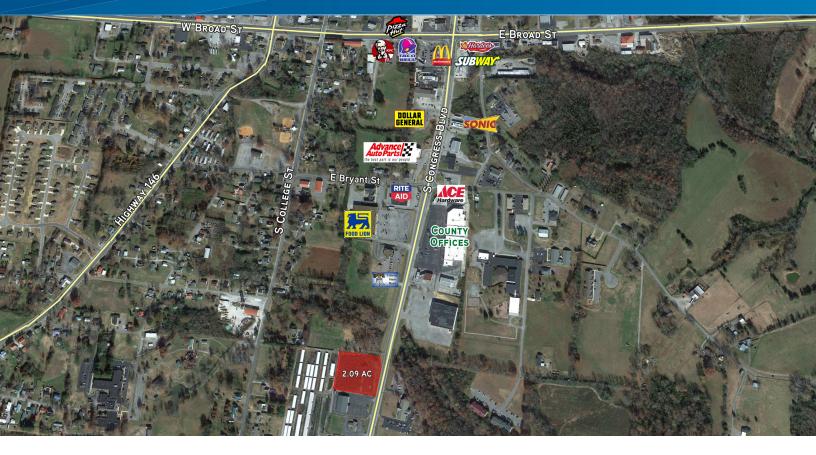

## Commercial Land

SOUTH CONGRESS BLVD. (HIGHWAY 56), SMITHVILLE, TN 37166

## Site Features

- > 2.09 AC
- > Level topography
- > City water and sewer
- > All utilities at site
- > Located 1/2 mile south of Highway 70
- > Good traffic count

Colliers