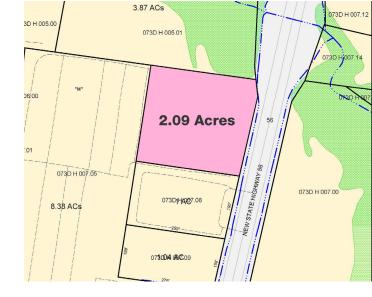

## Commercial Land

SOUTH CONGRESS BLVD. (HIGHWAY 56), SMITHVILLE, TN 37166

## Site Features

- > 2.09 AC
- > Level topography
- > City water and sewer
- > All utilities at site
- > Located 1/2 mile south of Highway 70
- > Good traffic count

Colliers