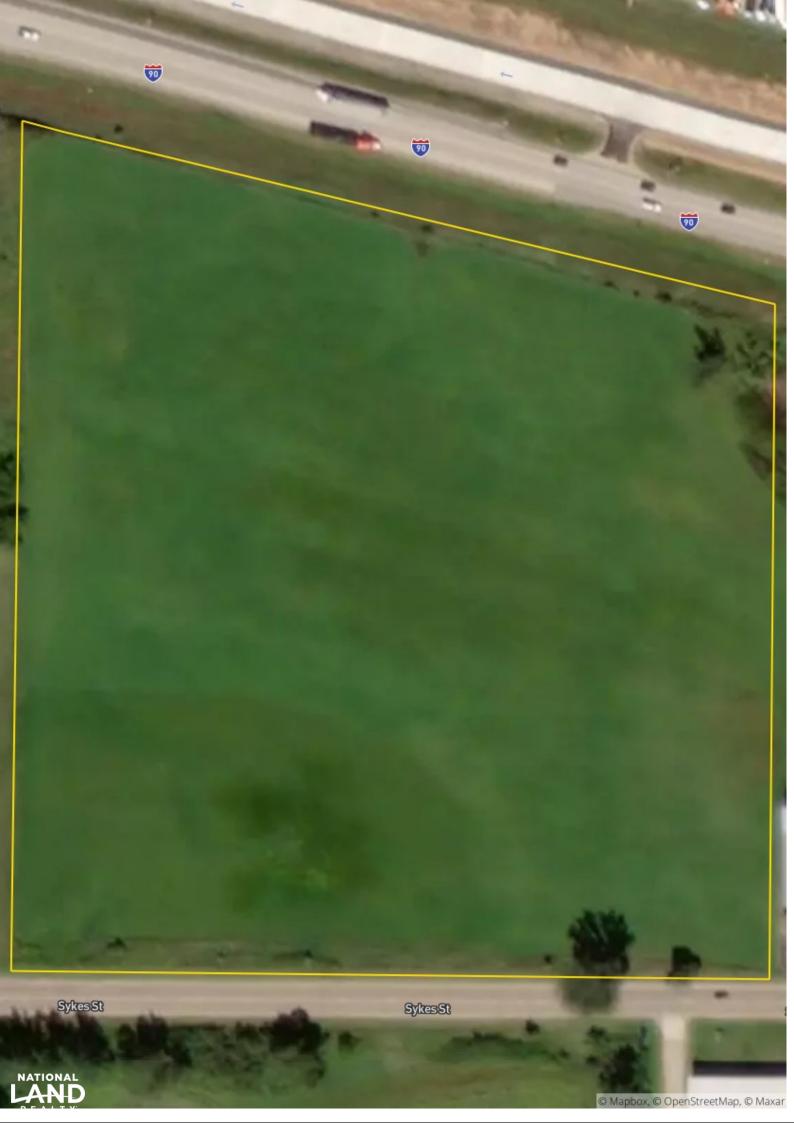

### **OVERVIEW:**

Industrial Site: 808' Frontage/Visibility on US I-90, Albert Lea, MN Price Reduced! Now \$0.95/SF! Great visibility for this industrial site along very busy US I-90! Many principal permitted uses - see comments below. Great visibility; less than 3/4 mile to Albert Lea Municipal Airport; utilities available; well-situated for development in midst of similar uses; many permitted uses allowed within the zoning district! Then, historic low interest rates add to the attraction for development on this site!

### ADDRESS:

0 US I-90 Albert Lea, MN 56007

### LOCATION:

From US I-90, turn south on Bridge Ave/Co 22; travel two blocks south on Bridge and turn left or east onto Sykes St. Travel +/-1.5 blocks on Sykes to reach subject site which will be on your left or north side of Sykes St.