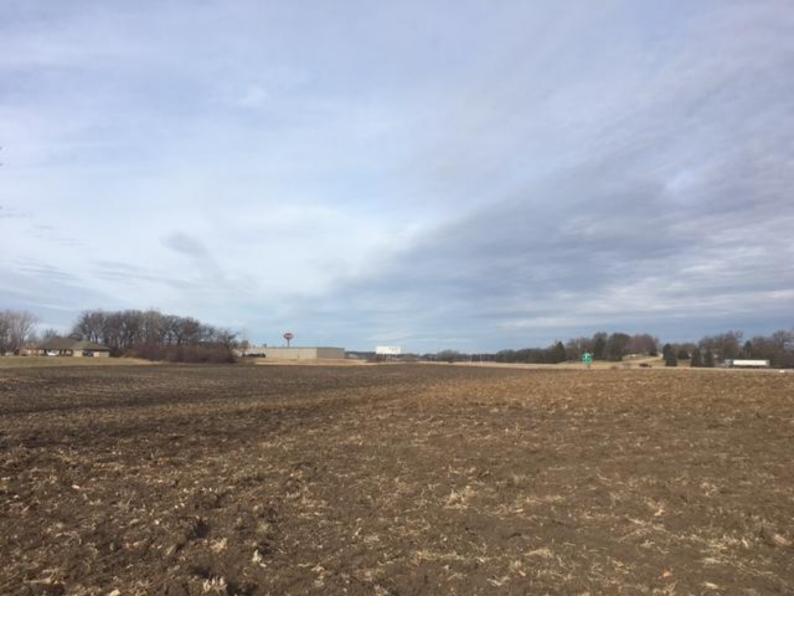

### **OVERVIEW:**

Industrial Site: 808' Frontage/Visibility on US I-90, Albert Lea, MN Price Reduced! Now \$0.95/SF! Great visibility for this industrial site along very busy US I-90! Many principal permitted uses - see comments below. Great visibility; less than 3/4 mile to Albert Lea Municipal Airport; utilities available; well-situated for development in midst of similar uses; many permitted uses allowed within the zoning district! Then, historic low interest rates add to the attraction for development on this site!