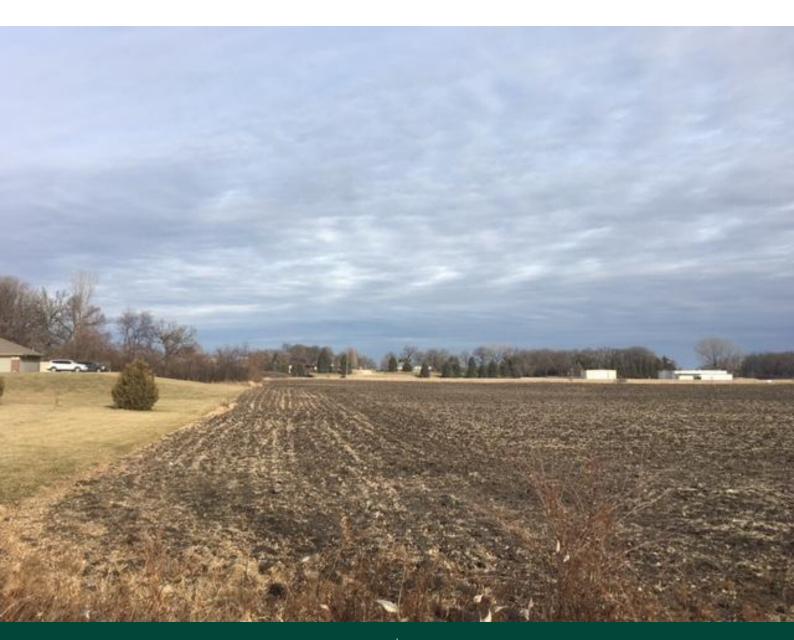

### **OVERVIEW:**

Industrial Site: 808' Frontage/Visibility on US I-90, Albert Lea, MN Price Reduced! Now \$0.95/SF! Great visibility for this industrial site along very busy US I-90! Many principal permitted uses - see comments below. Great visibility; less than 3/4 mile to Albert Lea Municipal Airport; utilities available; well-situated for development in midst of similar uses; many permitted uses allowed within the zoning district! Then, historic low interest rates add to the attraction for development on this site!