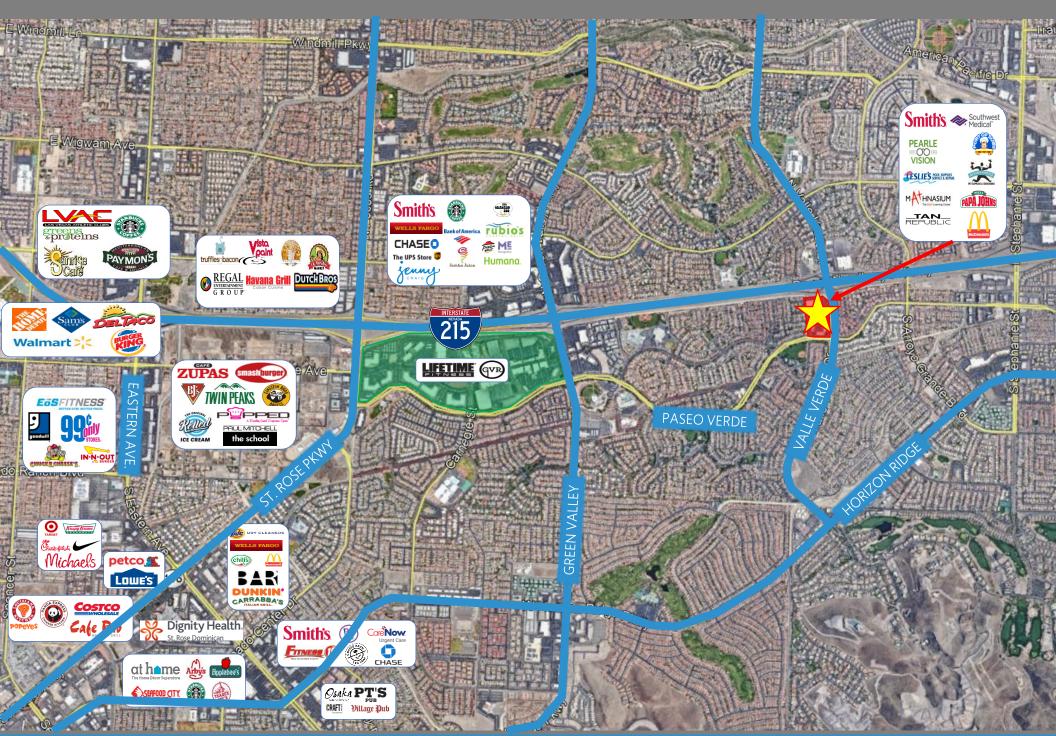

## **PROPERTY HIGHLIGHTS**

- Smiths Grocery anchored with strong Tenant Mix
- Located off of I-215
- Affluent area with great demographics
- Huge Open parking field
- National Tenants: Smith's, Mc Donald's, and more!