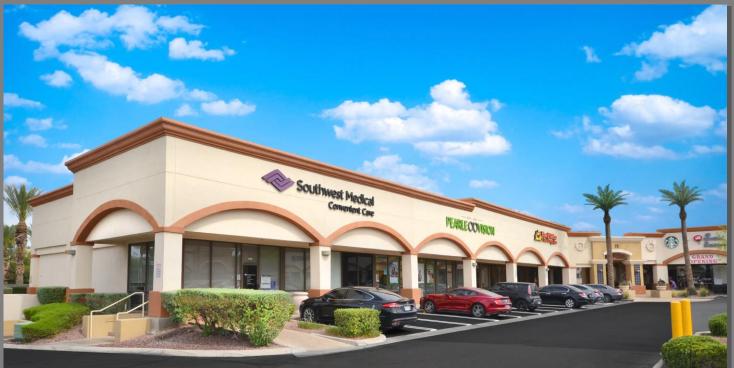

### SMITHS ANCHORED 55-75 S. VALLE VERDE DR.

## **PROPERTY HIGHLIGHTS**

- Smiths Grocery anchored with strong Tenant Mix
- Located off of I-215
- Affluent area with great demographics
- Huge Open parking field
- National Tenants: Smith's, Mc Donald's, and more!