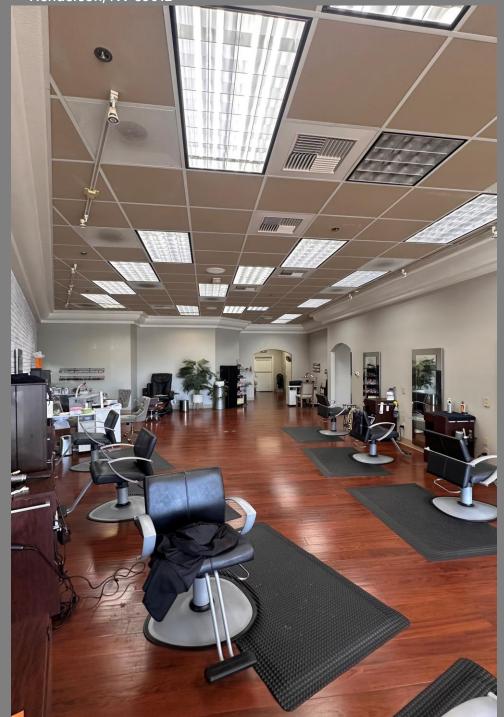

## **PROPERTY HIGHLIGHTS**

- Smiths Grocery anchored with strong Tenant Mix
- Located off of I-215
- Affluent area with great demographics
- Huge Open parking field
- National Tenants: Smith's, Mc Donald's, and more!