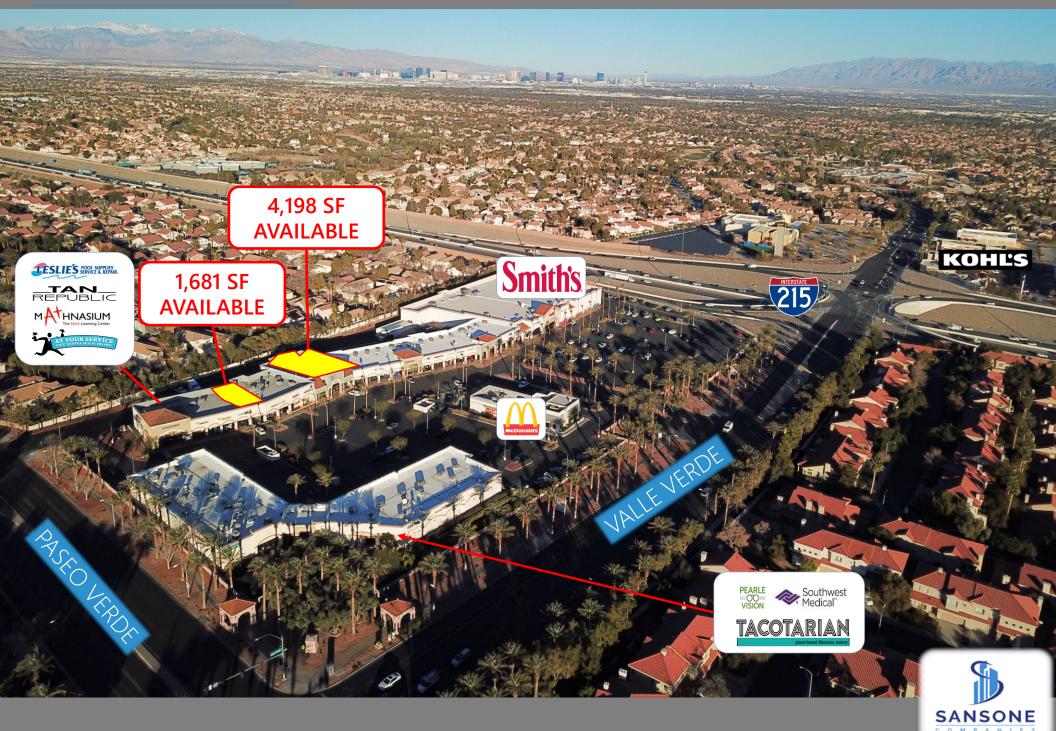

### **LEASING DETAILS**

SPACE AVAILABLE 1,681 SF- 4,198 SF

LEASE PRICE \$3.25 PSF

NNN \$0.64 PSF

TIA LANDLORD WILL CONTRIBUTE FOR

**G**REASE INTERCEPTOR

# **DEMISABLE**

SANSONE