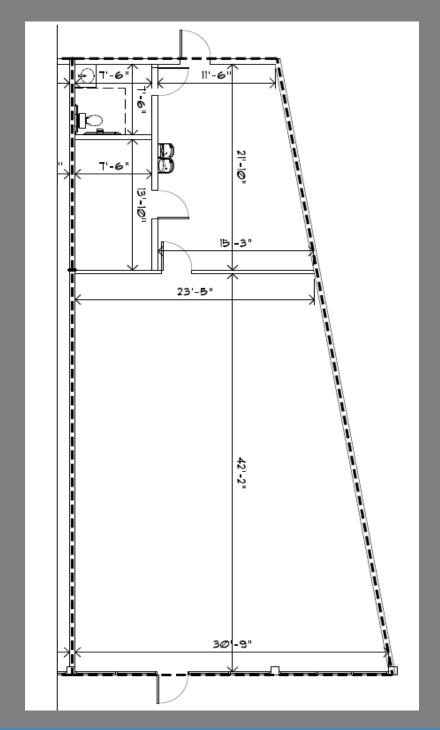

### **LEASING DETAILS**

SPACE AVAILABLE 1,681 SF- 4,198 SF

LEASE PRICE \$3.25 PSF

NNN \$0.64 PSF

TIA LANDLORD WILL CONTRIBUTE FOR

**G**REASE INTERCEPTOR

# **DEMISABLE**

SANSONE