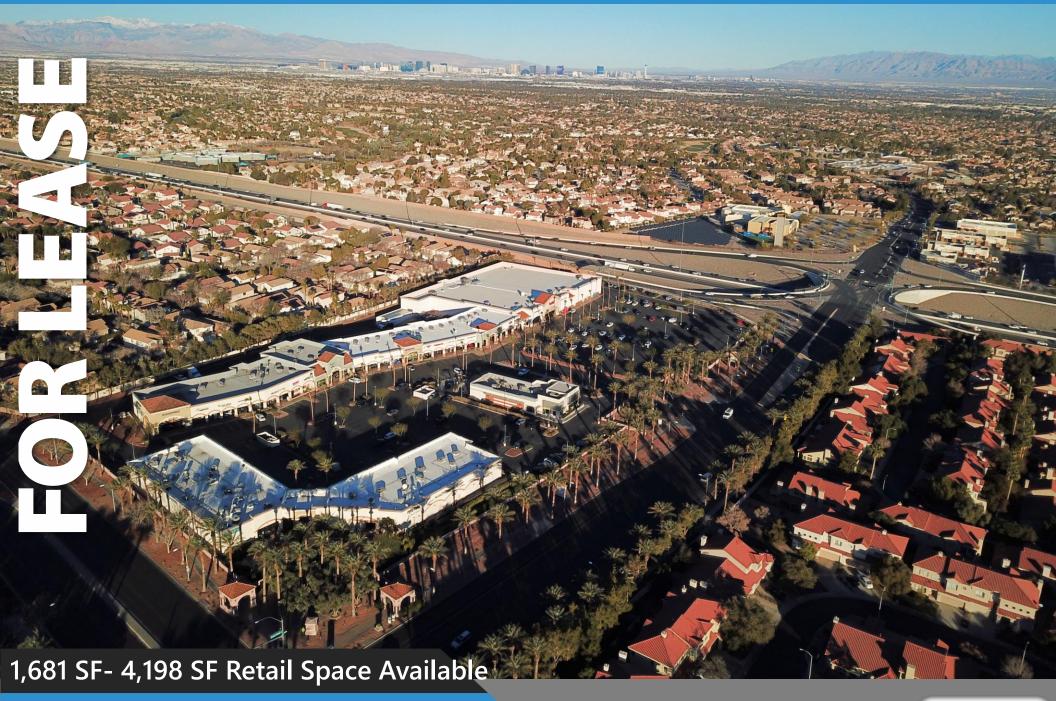

### SMITHS ANCHORED 55-75 S. VALLE VERDE DR.

### **LEASING DETAILS**

SPACE AVAILABLE 1,681 SF- 4,198 SF

LEASE PRICE \$3.25 PSF

NNN \$0.64 PSF

TIA LANDLORD WILL CONTRIBUTE FOR

**G**REASE INTERCEPTOR

## **PROPERTY HIGHLIGHTS**

- Smiths Grocery anchored with strong Tenant Mix
- Located off of I-215
- Affluent area with great demographics
- Huge Open parking field
- National Tenants: Smith's, Mc Donald's, and more!