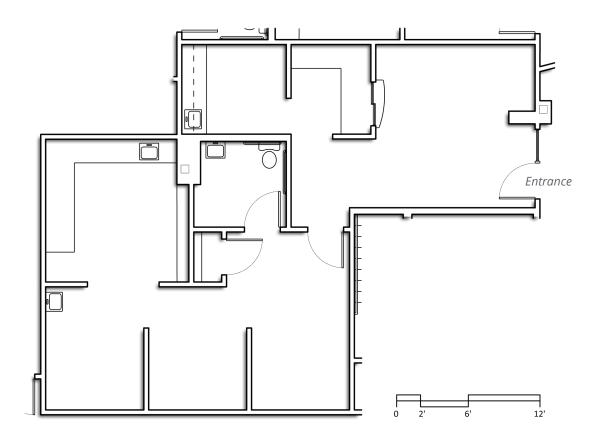

tion. Colliers International | New Hampshire & Maine is independently owned and operated.



### **Specifications**

| 31 Stiles Road                         |
|----------------------------------------|
| Salem, NH 03079                        |
| Medical                                |
| 2013                                   |
| 50,456±                                |
| Suite 1300: 1,097±                     |
| Suite 2200: 2,590±                     |
| Public water & sewer<br>Forced hot air |
| Commercial                             |
| 75 on-site                             |
| Yes                                    |
| \$9.15 PSF                             |
| Call Broker for details                |
|                                        |











# Suite 1300 Floor Plan





**EXISTING PLAN** 



# Suite 2200 Floor Plan





welltower