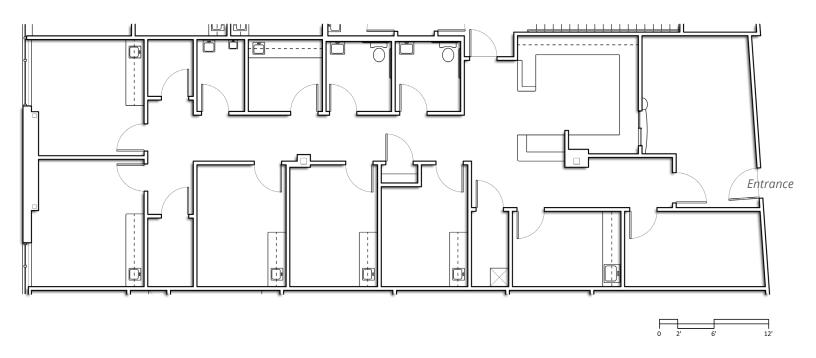

e is independently owned and operated.



### **Specifications**

| 31 Stiles Road                         |
|----------------------------------------|
| Salem, NH 03079                        |
| Medical                                |
| 2013                                   |
| 50,456±                                |
| Suite 1300: 1,097±                     |
| Suite 2200: 2,590±                     |
| Public water & sewer<br>Forced hot air |
| Commercial                             |
| 75 on-site                             |
| Yes                                    |
| \$9.15 PSF                             |
| Call Broker for details                |
|                                        |











# Suite 1300 Floor Plan





**EXISTING PLAN** 



# Suite 2200 Floor Plan





welltower