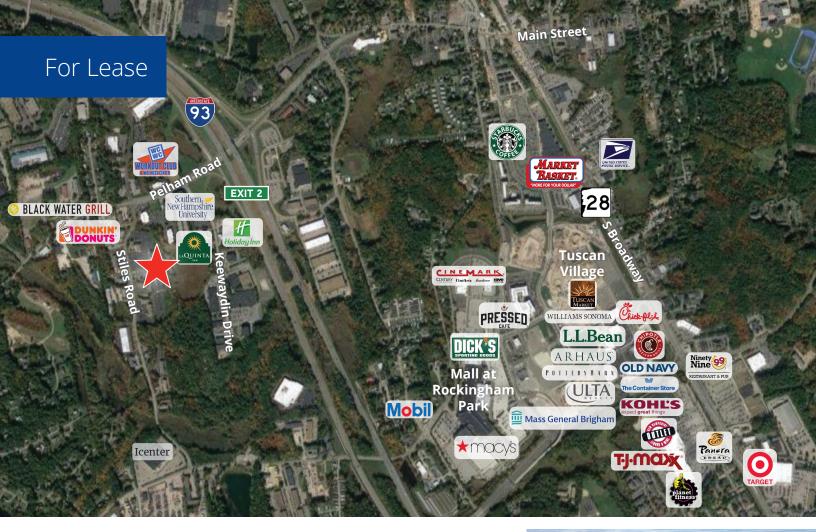

#### **Property Highlights**

- 1st and 2nd floor medical office space is available for lease
- 1,097± SF suite is on the 1st floor
- 2,590± SF suite is on the 2nd floor
- Join tenants such as Optima Dermatology, Parkland Urgent Care, Salem Radiology, and Lahey Oncology and Hematology
- Excellent location off Exit 2, I-93, at the lighted intersection of Stiles and Pelham Roads in the Salem professional hub