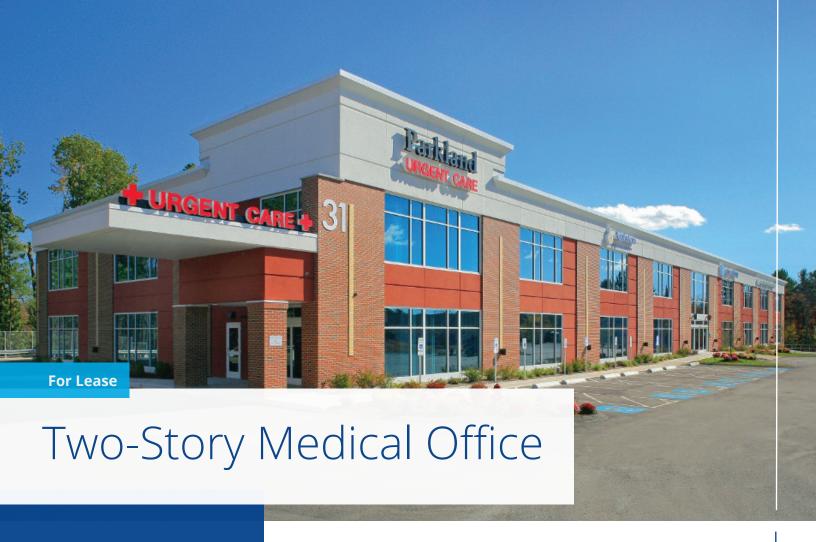

## 31 Stiles Road Salem, NH

#### **Property Highlights**

- 1st and 2nd floor medical office space is available for lease
- 1,097± SF suite is on the 1st floor
- 2,590± SF suite is on the 2nd floor
- Join tenants such as Optima Dermatology, Parkland Urgent Care, Salem Radiology, and Lahey Oncology and Hematology
- Excellent location off Exit 2, I-93, at the lighted intersection of Stiles and Pelham Roads in the Salem professional hub